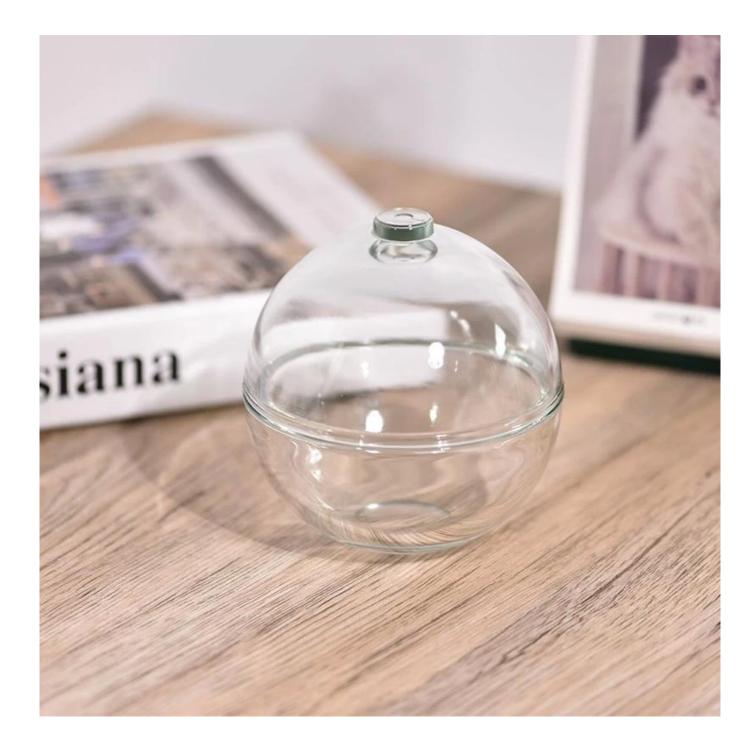

# Focus on luxury design

About 80% of American perfume brand suppliers

. AQL plus 6 strict rigorous QC test standards

. Maintain quality and sample and bulk products

Item NO:SGKY2024032704 Jar Top dia: 110 mm Bottom dia: 35.8 mm Height: 56.5 mm Weight: 310 g Capacity:260 ml Lid Top dia:20.3 mm Bottom dia: 110.7 mm Height:62 mm Weight:195 g Moq: 5000 pieces

# feature of product

 High quality home decorative glass incense bottle.
Applicable to hotel, wedding,

etc. 3. Meet the function of ASTM

3. Meet the function of ASTM test products.