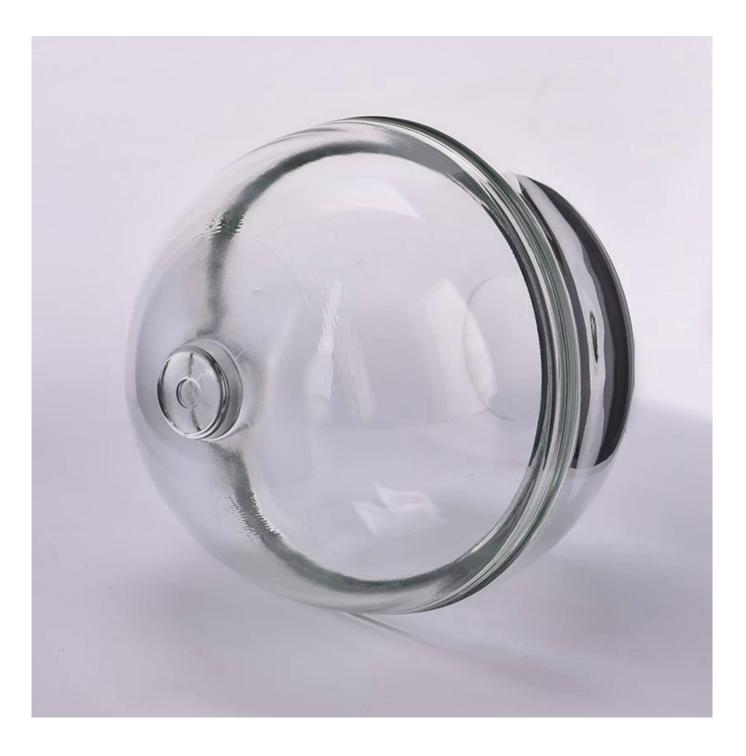

# Focus on luxury design

About 80% of American perfume brand suppliers

. AQL plus 6 strict rigorous QC test standards

. Maintain quality and sample and bulk products

Item NO:SGKY2024032704 Jar Top dia: 110 mm Bottom dia: 35.8 mm Height: 56.5 mm Weight: 310 g Capacity:260 ml Lid Top dia:20.3 mm Bottom dia: 110.7 mm Height:62 mm Weight:195 g Moq: 5000 pieces

# feature of product

 High quality home decorative glass incense bottle.
Applicable to hotel, wedding,

etc. 3. Meet the function of ASTM

3. Meet the function of ASTM test products.