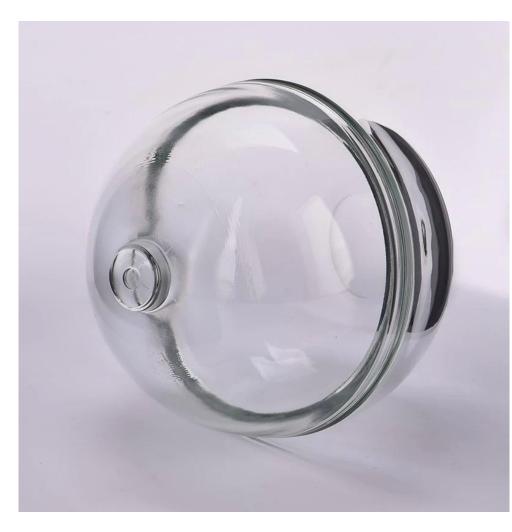

# Focus on luxury design

About 80% of American perfume brand suppliers

. AQL plus 6 strict rigorous QC test standards

. Maintain quality and sample and bulk products

Item NO:SGKY2024032704 Jar Top dia: 110 mm Bottom dia: 35.8 mm Height: 56.5 mm Weight: 310 g Capacity:260 ml Lid Top dia:20.3 mm Bottom dia: 110.7 mm Height:62 mm Weight:195 g Moq: 5000 pieces