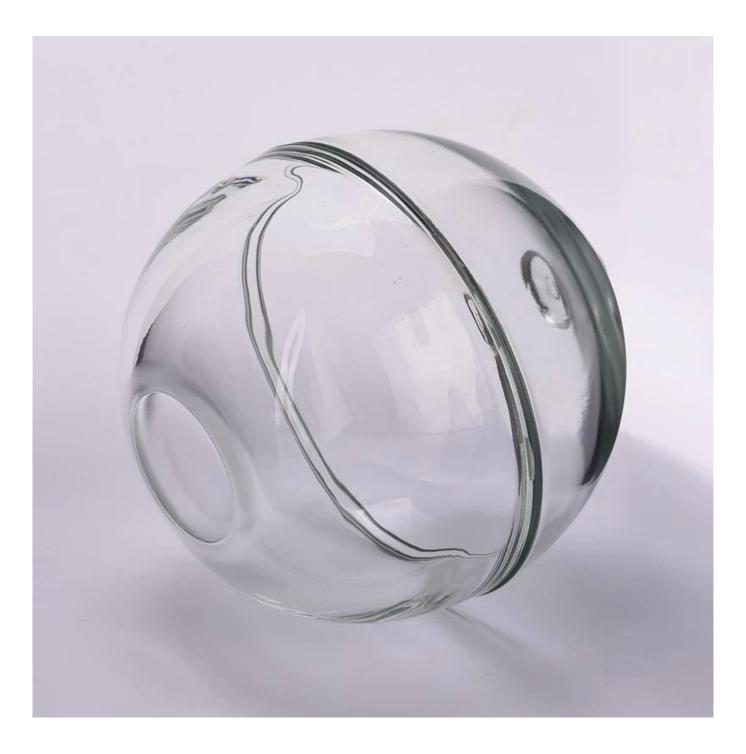

# Focus on luxury design

About 80% of American perfume brand suppliers

. AQL plus 6 strict rigorous QC test standards

. Maintain quality and sample and bulk products

Item NO:SGKY2024032704 Jar Top dia: 110 mm Bottom dia: 35.8 mm Height: 56.5 mm Weight: 310 g Capacity:260 ml Lid Top dia:20.3 mm Bottom dia: 110.7 mm Height:62 mm Weight:195 g Moq: 5000 pieces

# feature of product

 High quality home decorative glass incense bottle.
Applicable to hotel, wedding,

etc. 3. Meet the function of ASTM

3. Meet the function of ASTM test products.