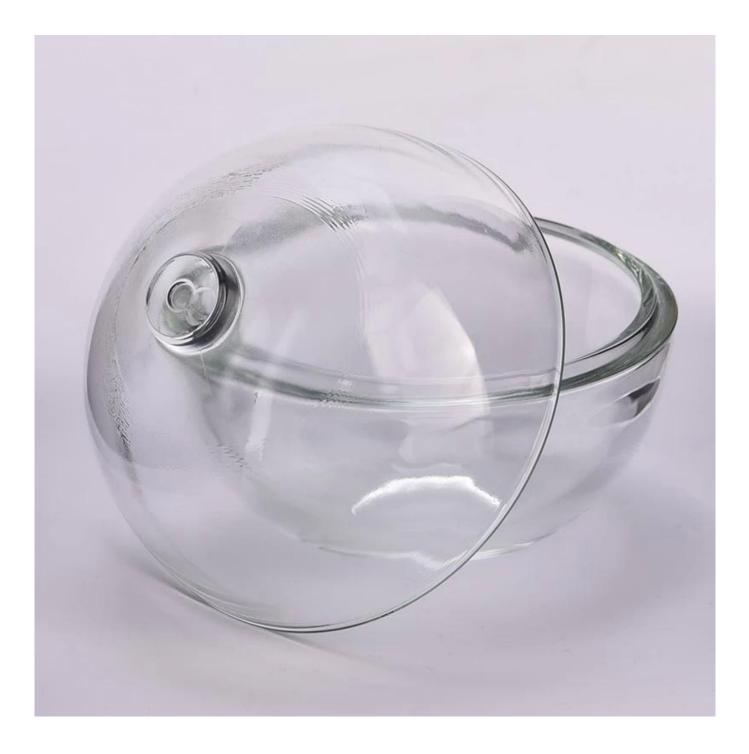

# Focus on luxury design

About 80% of American perfume brand suppliers

. AQL plus 6 strict rigorous QC test standards

. Maintain quality and sample and bulk products

Item NO:SGKY2024032704 Jar Top dia: 110 mm Bottom dia: 35.8 mm Height: 56.5 mm Weight: 310 g Capacity:260 ml Lid Top dia:20.3 mm Bottom dia: 110.7 mm Height:62 mm Weight:195 g Moq: 5000 pieces

# feature of product

 High quality home decorative glass incense bottle.
Applicable to hotel, wedding,

etc. 3. Meet the function of ASTM

3. Meet the function of ASTM test products.