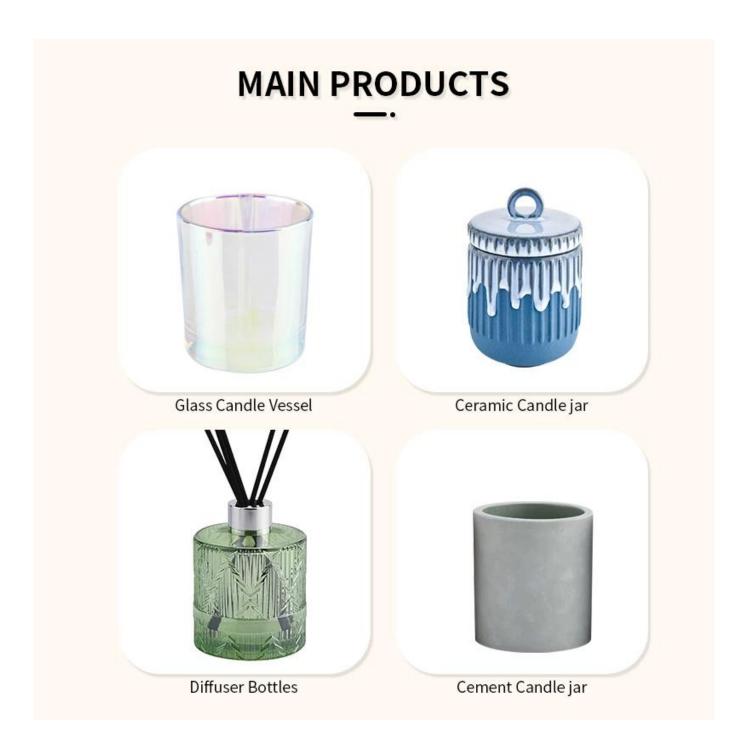

# feature of product

 High quality home decorative glass incense bottle.
Applicable to hotel, wedding,

etc. 3. Meet the function of ASTM

3. Meet the function of ASTM test products.

# Let you choose

1. Various drawings and sizes are available.

 Any painted, cutting, plating, laser model processing tool.
Shrink film, color gift box, white gift box and other special packaging.

We have a quality control committee.

5. We have seminars and professional warehouses to ensure delivery time.

Application:

Decorative dinner in the bar or bar

- . Suitable for families, hotels or gardens
- . Special lover gift
- . Any chance of decoration