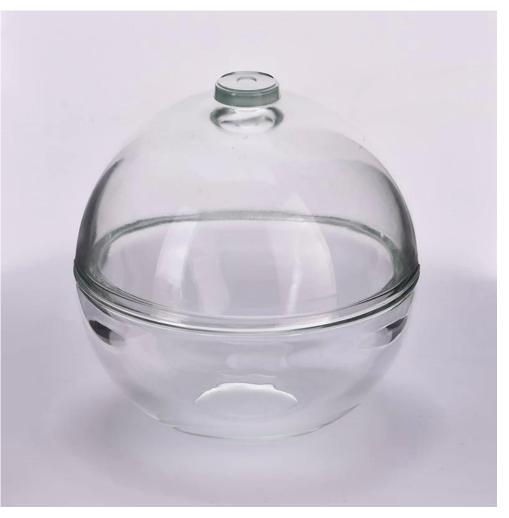

# Focus on luxury design

About 80% of American perfume brand suppliers

. AQL plus 6 strict rigorous QC test standards

. Maintain quality and sample and bulk products

Item NO:SGKY2024032704 Jar Top dia: 110 mm Bottom dia: 35.8 mm Height: 56.5 mm Weight: 310 g Capacity:260 ml Lid Top dia:20.3 mm Bottom dia: 110.7 mm Height:62 mm Weight:195 g Moq: 5000 pieces