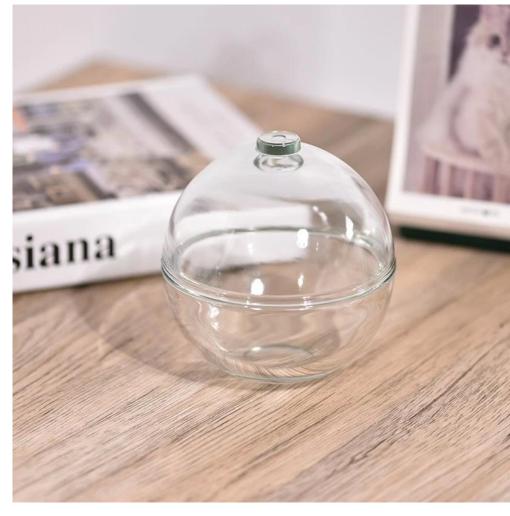

# Focus on luxury design

About 80% of American perfume brand suppliers

. AQL plus 6 strict rigorous QC test standards

. Maintain quality and sample and bulk products

Item NO:SGKY2024032704 Jar Top dia: 110 mm Bottom dia: 35.8 mm Height: 56.5 mm Weight: 310 g Capacity:260 ml Lid Top dia:20.3 mm Bottom dia: 110.7 mm Height:62 mm Weight:195 g Moq: 5000 pieces