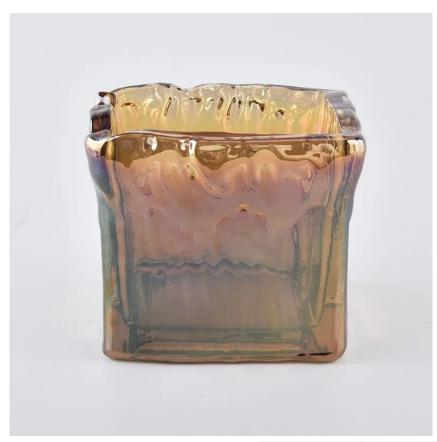

## Unique glass candle jar square shape

Sunny Glassware not only makes OEM/ODM orders, but also helps many brands start with product concepts.

**Why choose Sunny Glass Candle Jars** 

# Flexible size design can quickly expand your market

Top dia: 92mm Bottom dia: 100mm Height: 100mm Capacity: 630ml Weight: 460g

We turn your ideas into creative fragrance products and sell them in the local market.

#### **Product Features**

- 1. Home decoration glass candle jar of high quality.
- 2. Suitable for use in hotel, wedding, etc.
- 3. Meet the ASTM test product features.