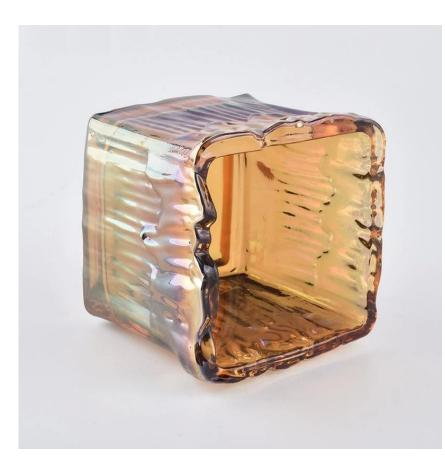

## Unique glass candle jar square shape

Sunny Glassware not only makes OEM/ODM orders, but also helps many brands start with product concepts.

**Why choose Sunny Glass Candle Jars** 

# Flexible size design can quickly expand your market

Top dia: 92mm Bottom dia: 100mm Height: 100mm Capacity: 630ml Weight: 460g

We turn your ideas into creative fragrance products and sell them in the local market.

#### **Product Features**

- 1. Home decoration glass candle jar of high quality.
- 2. Suitable for use in hotel, wedding, etc.
- 3. Meet the ASTM test product features.