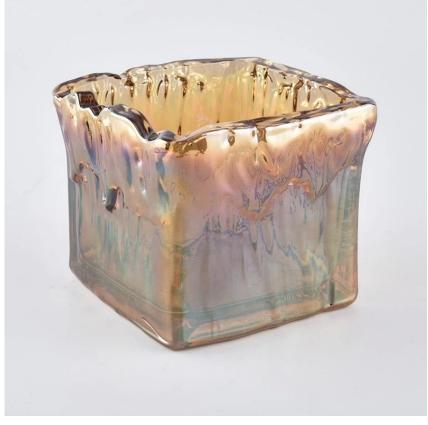

## Unique glass candle jar square shape

Sunny Glassware not only makes OEM/ODM orders, but also helps many brands start with product concepts.

**Why choose Sunny Glass Candle Jars** 

# Flexible size design can quickly expand your market

Top dia: 92mm Bottom dia: 100mm Height: 100mm Capacity: 630ml Weight: 460g

We turn your ideas into creative fragrance products and sell them in the local market.

#### **Product Features**

- 1. Home decoration glass candle jar of high quality.
- 2. Suitable for use in hotel, wedding, etc.
- 3. Meet the ASTM test product features.