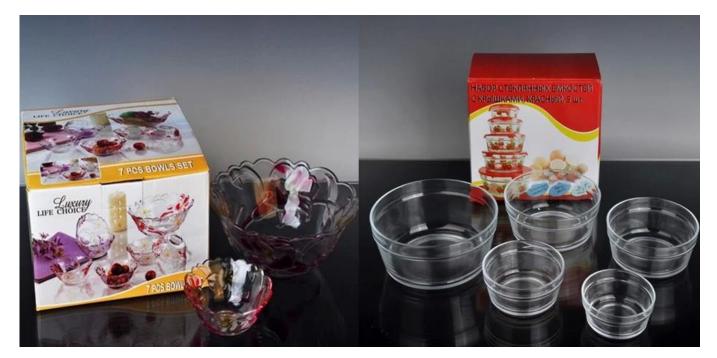

|
| Product Features | <ol> <li><u>machine-made glass bowl</u></li> <li>Suitable for family , hotel, restaurants, hotel, etc</li> <li>Professional Q/C for quality control.</li> <li>Competitive price and quality</li> <li>meet FDA test and food grade</li> </ol>                                                                                                                 |
| For your choices | <ol> <li>Any logo printing on the glass body.</li> <li>Any color painted ,frost, electro plate, pattern laser carver for the finish;</li> <li>Special package like shrink wrap, color gift box, white gift box etc:</li> <li>Open new mould for the glass, wood, plastic or metal as you like</li> <li>Different size and shapes meet your needs.</li> </ol> |

## **Product Show:**



Package:



## **Company Show:**



**Factory show:** 



## **Related product:**



For more machine made <u>glass bowl</u> or any glassware please visit our website: <u>http://www.okcandle.com/</u>