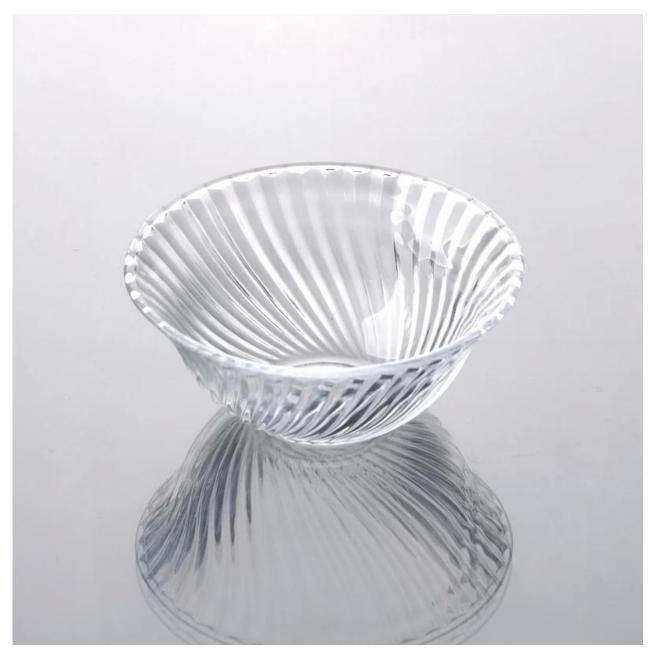

## **Product Details:**

| Item No.         | SGTP542C                                                                                                                                                                                                                                                                                                                                                     |
|------------------|--------------------------------------------------------------------------------------------------------------------------------------------------------------------------------------------------------------------------------------------------------------------------------------------------------------------------------------------------------------|
| Material         | High white glass                                                                                                                                                                                                                                                                                                                                             |
| Process          | Machine-made                                                                                                                                                                                                                                                                                                                                                 |
| Samples time     | <ol> <li>5 days if at exit shaped and size of glass.</li> <li>15 days if need new shape or size of glass.</li> </ol>                                                                                                                                                                                                                                         |
| Packing          | Normal packing,24or 36pcs into export carton, carton with cardboard divider                                                                                                                                                                                                                                                                                  |
| Product Capacity | 500,000~1,000,000 pcs per month                                                                                                                                                                                                                                                                                                                              |
| Delivery time    | Within 35 days after the sample and order confirmed                                                                                                                                                                                                                                                                                                          |
| Payment terms    | 30% deposit by T/T in advance and the balance against the copy of B/L                                                                                                                                                                                                                                                                                        |
| Shipment         | By sea, by air, by Express and your shipping agent is acceptable                                                                                                                                                                                                                                                                                             |
| Product Features | <ol> <li><u>machine-made glass bowl</u></li> <li>Suitable for family , hotel, restaurants, hotel, etc</li> <li>Professional Q/C for quality control.</li> <li>Competitive price and quality</li> <li>meet FDA test and food grade</li> </ol>                                                                                                                 |
| For your choices | <ol> <li>Any logo printing on the glass body.</li> <li>Any color painted ,frost, electro plate, pattern laser carver for the finish;</li> <li>Special package like shrink wrap, color gift box, white gift box etc:</li> <li>Open new mould for the glass, wood, plastic or metal as you like</li> <li>Different size and shapes meet your needs.</li> </ol> |