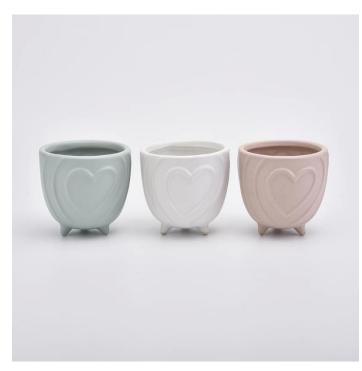

### Flexible size design allows your market to grow rapidly

Item No.:SGYC19082230 Top dia:96mm Bottom dia:50mm Height:95mm Weight:240g Capacity:370ml MOQ:5000pcs

Custom designs and different sizes available