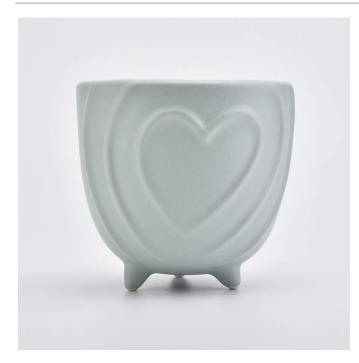

### Flexible size design allows your market to grow rapidly

Item No.:SGYC19082230 Top dia:96mm Bottom dia:50mm Height:95mm Weight:240g Capacity:370ml MOQ:5000pcs

Custom designs and different sizes available