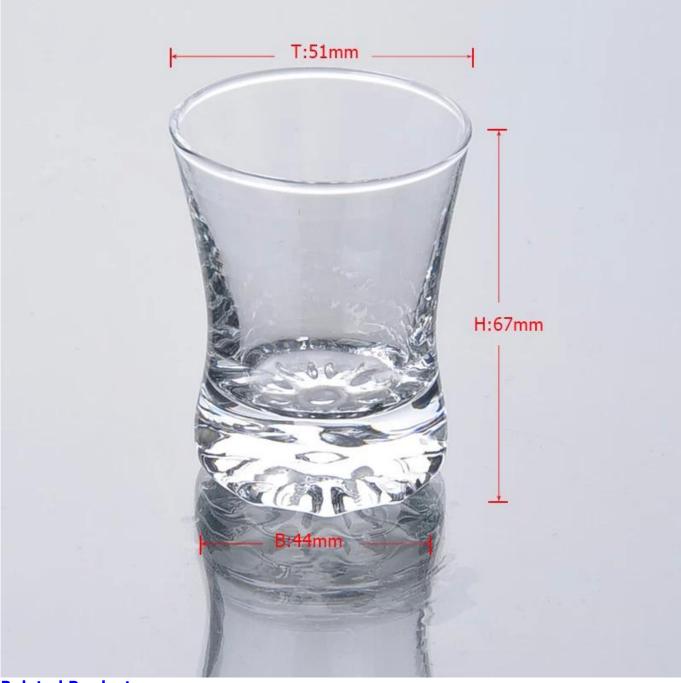

## **Product Details:**

| SA138                                                                      |
|----------------------------------------------------------------------------|
| High white glass                                                           |
| Machine blown                                                              |
| 1. 5 days if at exit shaped and size of glass                              |
| 2. 15 days if need new shape or size of glass                              |
| Normal packing,72 pcs into export carton, carton with cardboard divider    |
| 500,000~1,000,000 pcs per month                                            |
| Within 35 days after the sample and order confirmed                        |
| 30% deposit by T/T in advance and the balance against the copy of B/L      |
| By sea, by air, by Express and your shipping agent is acceptable           |
| 1. Machine blown drinking glass with high quality                          |
| 2. Suitable for used in church, home, etc.                                 |
| 3. It is eco-friendly                                                      |
| 4. Meet CE,FDA test,CA 65 test                                             |
| 1. Different designs and sizes for choice                                  |
| 2 .Any color painted, frost, electroplate, pattern laser carver processing |
| 3. Special package like shrink wrap, color gift box, white gift box etc.   |
| 4. We have exclusive workers for quality control                           |
| 5. We have professional workshop and warehouse to ensure the delivery time |
|                                                                            |

## **Product Photo:**