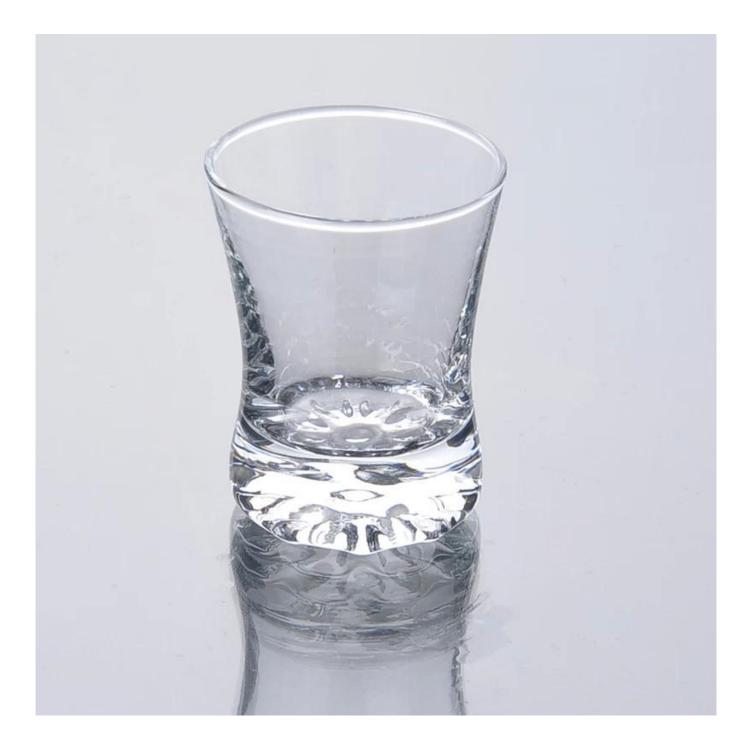

lown drinking glass with high quality                          |
| 2. Suitable for used in church, home, etc.                                 |
| 3. It is eco-friendly                                                      |
| 4. Meet CE,FDA test,CA 65 test                                             |
| 1. Different designs and sizes for choice                                  |
| 2 .Any color painted, frost, electroplate, pattern laser carver processing |
| 3. Special package like shrink wrap, color gift box, white gift box etc.   |
| 4. We have exclusive workers for quality control                           |
| 5. We have professional workshop and warehouse to ensure the delivery time |
|                                                                            |

## **Product Photo:**





## **Related Products:**



<u>clear whisky glass cup</u>



<u>clear whisky glass tumbler</u>



<u>8oz highball glass</u>

## **Company Show:**



Factory Show:



For more **whisky glass** or any glassware, please visit our website: http://www.okcandle.com/ Or here may help you know more about us: **FAQ**