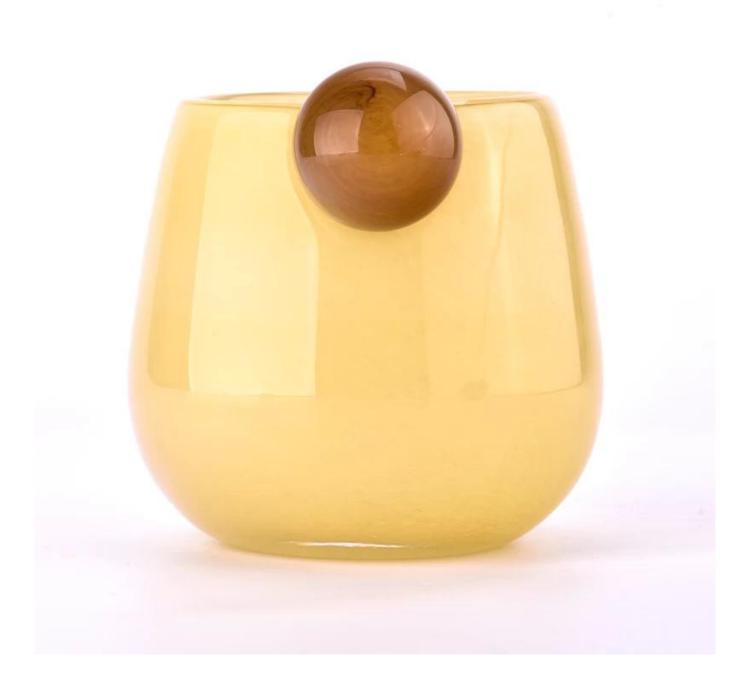

## Unique design glass candle jar large capacity candle holder with home decor

Sunny Glasswares not only places  $\operatorname{OEM}$  /  $\operatorname{ODM}$  orders, but also helps many brands to start with product concepts.

| Measure           | Top dia: 100mm  Bottom dia: 76.5mm  Height: 132mm  Max dia: 155mm  Weight: 1039g  Capacity: 895ml |
|-------------------|---------------------------------------------------------------------------------------------------|
|                   | Normal packing, Individual gift box, PVC box, window box, color box, white box, etc               |
| Delivery time     | Within 35 days after the sample and order confirmed                                               |
| Payment term      | 30% deposit by T/T in advance and the balance against the copy of B/L                             |
| Shipment          | By sea,by air,by Express and your shipping agent is acceptable                                    |
| Usage<br>Occasion | Home decor, Wedding Decoration, Wedding Favors, Decoration enhancement                            |