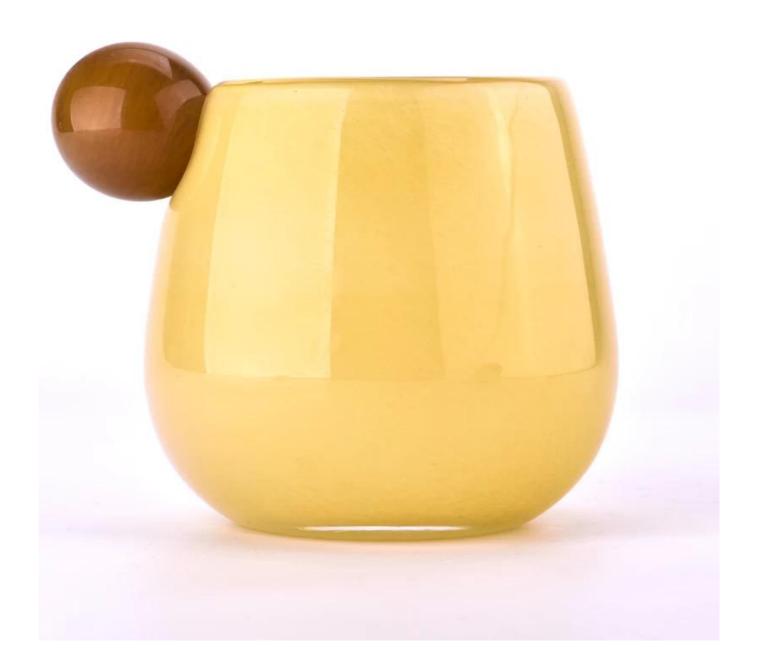

## Unique design glass candle jar large capacity candle holder with home decor

Sunny Glasswares not only places  $\operatorname{OEM}$  /  $\operatorname{ODM}$  orders, but also helps many brands to start with product concepts.

| Measure           | Top dia: 100mm  Bottom dia: 76.5mm  Height: 132mm  Max dia: 155mm  Weight: 1039g  Capacity: 895ml |
|-------------------|---------------------------------------------------------------------------------------------------|
|                   | Normal packing, Individual gift box, PVC box, window box, color box, white box, etc               |
| Delivery time     | Within 35 days after the sample and order confirmed                                               |
| Payment term      | 30% deposit by T/T in advance and the balance against the copy of B/L                             |
| Shipment          | By sea,by air,by Express and your shipping agent is acceptable                                    |
| Usage<br>Occasion | Home decor, Wedding Decoration, Wedding Favors, Decoration enhancement                            |