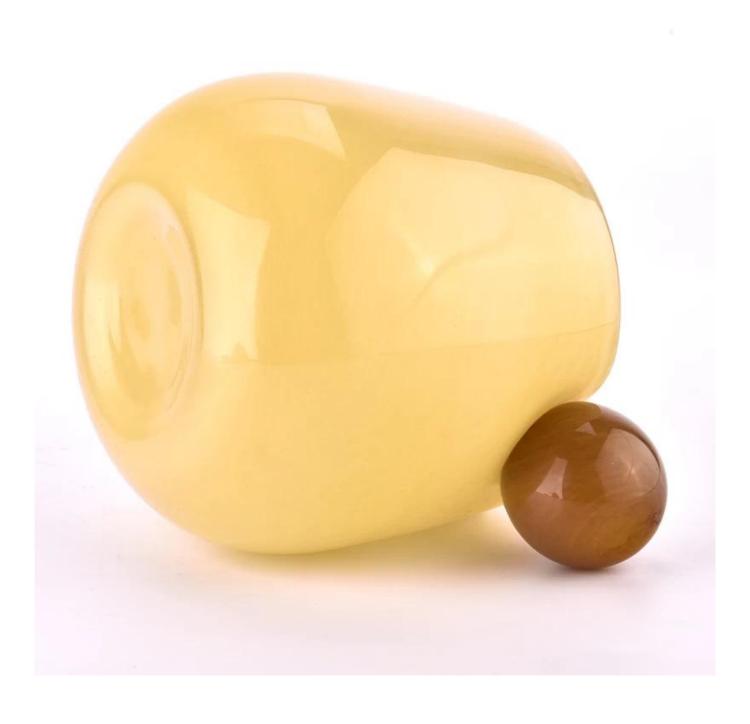

## Unique design glass candle jar large capacity candle holder with home decor

Sunny Glasswares not only places  $\operatorname{OEM}$  /  $\operatorname{ODM}$  orders, but also helps many brands to start with product concepts.

| Measure           | Top dia: 100mm  Bottom dia: 76.5mm  Height: 132mm  Max dia: 155mm  Weight: 1039g  Capacity: 895ml |
|-------------------|---------------------------------------------------------------------------------------------------|
|                   | Normal packing, Individual gift box, PVC box, window box, color box, white box, etc               |
| Delivery time     | Within 35 days after the sample and order confirmed                                               |
| Payment term      | 30% deposit by T/T in advance and the balance against the copy of B/L                             |
| Shipment          | By sea,by air,by Express and your shipping agent is acceptable                                    |
| Usage<br>Occasion | Home decor, Wedding Decoration, Wedding Favors, Decoration enhancement                            |