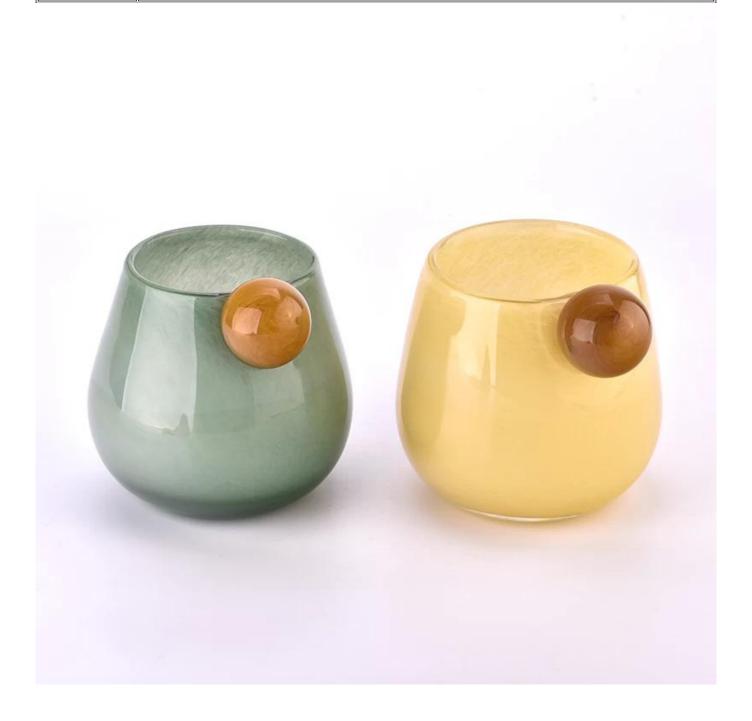

## Unique design glass candle jar large capacity candle holder with home decor

Sunny Glasswares not only places  $\operatorname{OEM}$  /  $\operatorname{ODM}$  orders, but also helps many brands to start with product concepts.

| Measure           | Top dia: 100mm  Bottom dia: 76.5mm  Height: 132mm  Max dia: 155mm  Weight: 1039g  Capacity: 895ml |
|-------------------|---------------------------------------------------------------------------------------------------|
|                   | Normal packing, Individual gift box, PVC box, window box, color box, white box, etc               |
| Delivery time     | Within 35 days after the sample and order confirmed                                               |
| Payment term      | 30% deposit by T/T in advance and the balance against the copy of B/L                             |
| Shipment          | By sea,by air,by Express and your shipping agent is acceptable                                    |
| Usage<br>Occasion | Home decor, Wedding Decoration, Wedding Favors, Decoration enhancement                            |