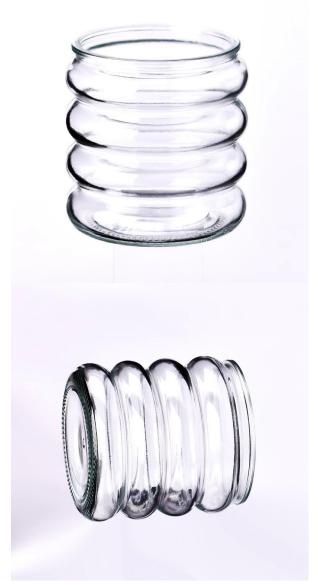

### **Major advantage**

Focus on luxury design

About 80% of American perfume brand suppliers

- . AQL plus 6 strict rigorous QC test standards
- . Maintain quality and sample and bulk products

Top dia:76mm Bottom dia:82mm Height:85mm Capacity: 325ml Weight: 200g