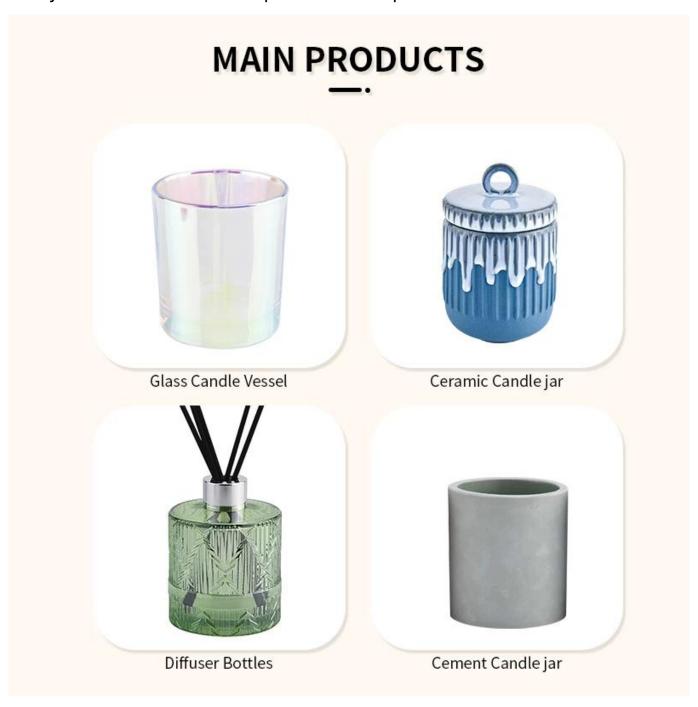

## Unique design glass candle jar clear glass candle holder

Sunny Glassware not only produces OEM / ODM orders, but also helps many brands start from the product concept.

Why choose sunshine?

### **Major advantage**

Focus on luxury design

About 80% of American perfume brand suppliers

- . AQL plus 6 strict rigorous QC test standards
- . Maintain quality and sample and bulk products

Top dia:76mm Bottom dia:82mm Height:85mm Capacity: 325ml Weight: 200g

We translate your ideas into creative spices products, we sell yourself in the local market.

#### feature of product

- 1. High quality home decorative glass incense bottle.
- 2. Applicable to hotel, wedding, etc.
- 3. Meet the function of ASTM test products.

### Let you choose

- 1. Various drawings and sizes are available.
- 2. Any painted, cutting, plating, laser model processing tool.
- 3. Shrink film, color gift box, white gift box and other special packaging.

#### Application:

Decorative dinner in the bar or bar

- . Suitable for families, hotels or gardens
- . Special lover gift
- . Any chance of decoration