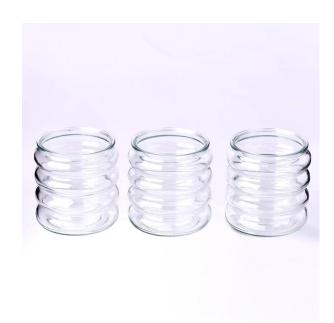

### **Major advantage**

Focus on luxury design

About 80% of American perfume brand suppliers

- . AQL plus 6 strict rigorous QC test standards
- . Maintain quality and sample and bulk products

Top dia:76mm Bottom dia:82mm Height:85mm Capacity: 325ml Weight: 200g