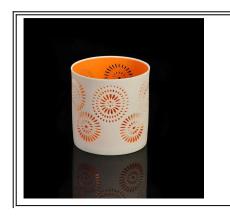

More Product Pictures

# Unique design electroplating outside ceramic candle holders for decoration

| Item Name       | Unique design electroplating outside ceramic candle holders for decoration                                                                              |  |  |  |  |
|-----------------|---------------------------------------------------------------------------------------------------------------------------------------------------------|--|--|--|--|
| Item No.        | SGJF16121601                                                                                                                                            |  |  |  |  |
| Size            | Top dia: 88mm Bottom dia: 56mm Max dia: 93mm Height: 60mm Weight: 131g Capacity:280ml                                                                   |  |  |  |  |
| OEM             | Any Custom Capacity&design are available                                                                                                                |  |  |  |  |
| Brand name      | Sunny Glassware                                                                                                                                         |  |  |  |  |
| Sample time     | <ol> <li>5 days to exist in the shape and size of the products</li> <li>15 days if you need new shape and size of products</li> </ol>                   |  |  |  |  |
| Packing         | Security packaging normal 24pcs / 36pcs / 48pcs per carton etc. export with egg divider                                                                 |  |  |  |  |
| Moq             | 5,000pcs                                                                                                                                                |  |  |  |  |
| Delivery time   | Within 35 days after order confirmed                                                                                                                    |  |  |  |  |
| Payment terms   | 30% deposit by T / T in advance, the balance after showing the copy of B / L                                                                            |  |  |  |  |
| Product Feature | 1.High quality and competitive prices 2.Meet FDA, SGS, LFGB test etc. 3.Eco-friendly 4.Widely applies to wedding, party, house, bar etc. 5.Machine made |  |  |  |  |