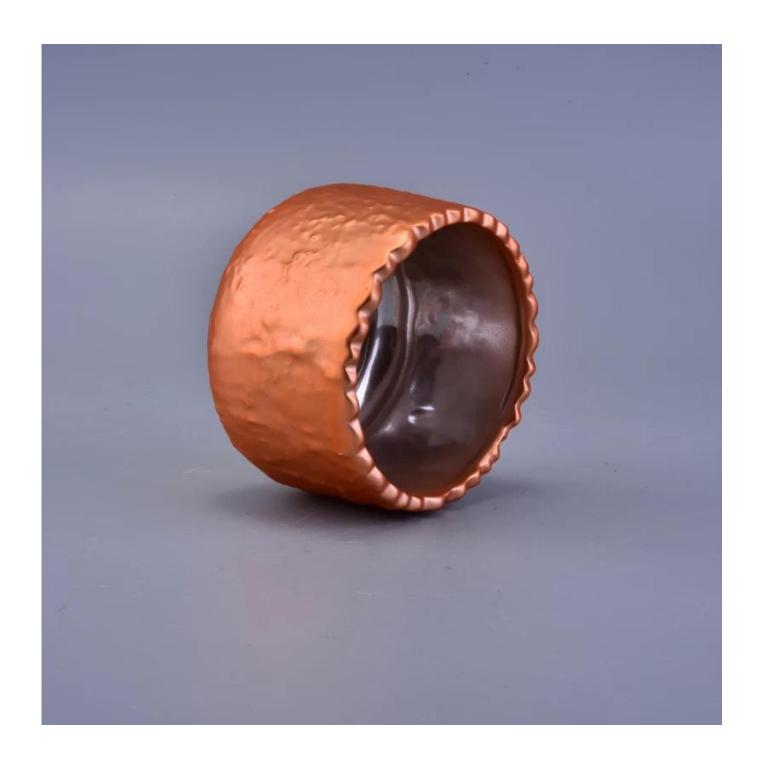

# Unique design electroplating outside ceramic candle holders for decoration

| Item Name       | Unique design electroplating outside ceramic candle holders for decoration                                                                              |  |  |  |  |
|-----------------|---------------------------------------------------------------------------------------------------------------------------------------------------------|--|--|--|--|
| Item No.        | SGJF16121601                                                                                                                                            |  |  |  |  |
| Size            | Top dia: 88mm Bottom dia: 56mm Max dia: 93mm Height: 60mm Weight: 131g Capacity:280ml                                                                   |  |  |  |  |
| OEM             | Any Custom Capacity&design are available                                                                                                                |  |  |  |  |
| Brand name      | Sunny Glassware                                                                                                                                         |  |  |  |  |
| Sample time     | <ol> <li>5 days to exist in the shape and size of the products</li> <li>15 days if you need new shape and size of products</li> </ol>                   |  |  |  |  |
| Packing         | Security packaging normal 24pcs / 36pcs / 48pcs per carton etc. export with egg divider                                                                 |  |  |  |  |
| Moq             | 5,000pcs                                                                                                                                                |  |  |  |  |
| Delivery time   | Within 35 days after order confirmed                                                                                                                    |  |  |  |  |
| Payment terms   | 30% deposit by T / T in advance, the balance after showing the copy of B / L                                                                            |  |  |  |  |
| Product Feature | 1.High quality and competitive prices 2.Meet FDA, SGS, LFGB test etc. 3.Eco-friendly 4.Widely applies to wedding, party, house, bar etc. 5.Machine made |  |  |  |  |

More Product Pictures