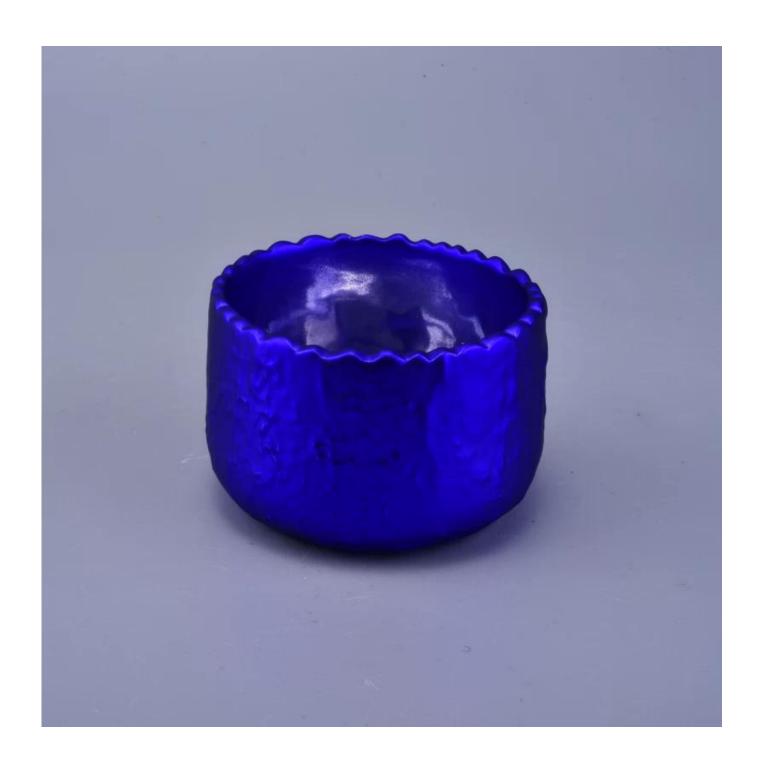

# Unique design electroplating outside ceramic candle holders for decoration

| Item Name       | Unique design electroplating outside ceramic candle holders for decoration                                                                              |  |  |  |  |
|-----------------|---------------------------------------------------------------------------------------------------------------------------------------------------------|--|--|--|--|
| Item No.        | SGJF16121601                                                                                                                                            |  |  |  |  |
| Size            | Top dia: 88mm Bottom dia: 56mm Max dia: 93mm Height: 60mm Weight: 131g Capacity:280ml                                                                   |  |  |  |  |
| OEM             | Any Custom Capacity&design are available                                                                                                                |  |  |  |  |
| Brand name      | Sunny Glassware                                                                                                                                         |  |  |  |  |
| Sample time     | <ol> <li>5 days to exist in the shape and size of the products</li> <li>15 days if you need new shape and size of products</li> </ol>                   |  |  |  |  |
| Packing         | Security packaging normal 24pcs / 36pcs / 48pcs per carton etc. export with egg divider                                                                 |  |  |  |  |
| Moq             | 5,000pcs                                                                                                                                                |  |  |  |  |
| Delivery time   | Within 35 days after order confirmed                                                                                                                    |  |  |  |  |
| Payment terms   | 30% deposit by T / T in advance, the balance after showing the copy of B / L                                                                            |  |  |  |  |
| Product Feature | 1.High quality and competitive prices 2.Meet FDA, SGS, LFGB test etc. 3.Eco-friendly 4.Widely applies to wedding, party, house, bar etc. 5.Machine made |  |  |  |  |

More Product Pictures