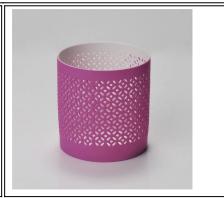

More Product Pictures

# Unique design electroplating outside ceramic candle holders for decoration

| Item Name       | Unique design electroplating outside ceramic candle holders for decoration                                                                              |  |  |  |  |
|-----------------|---------------------------------------------------------------------------------------------------------------------------------------------------------|--|--|--|--|
| Item No.        | SGJF16121601                                                                                                                                            |  |  |  |  |
| Size            | Top dia: 88mm Bottom dia: 56mm Max dia: 93mm Height: 60mm Weight: 131g Capacity:280ml                                                                   |  |  |  |  |
| OEM             | Any Custom Capacity&design are available                                                                                                                |  |  |  |  |
| Brand name      | Sunny Glassware                                                                                                                                         |  |  |  |  |
| Sample time     | <ol> <li>5 days to exist in the shape and size of the products</li> <li>15 days if you need new shape and size of products</li> </ol>                   |  |  |  |  |
| Packing         | Security packaging normal 24pcs / 36pcs / 48pcs per carton etc. export with egg divider                                                                 |  |  |  |  |
| Moq             | 5,000pcs                                                                                                                                                |  |  |  |  |
| Delivery time   | Within 35 days after order confirmed                                                                                                                    |  |  |  |  |
| Payment terms   | 30% deposit by T / T in advance, the balance after showing the copy of B / L                                                                            |  |  |  |  |
| Product Feature | 1.High quality and competitive prices 2.Meet FDA, SGS, LFGB test etc. 3.Eco-friendly 4.Widely applies to wedding, party, house, bar etc. 5.Machine made |  |  |  |  |