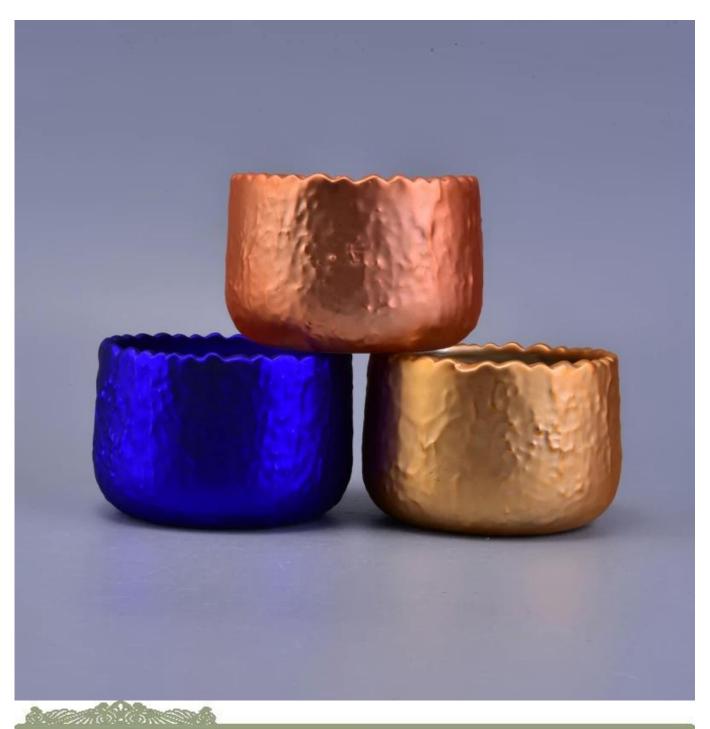

# Unique design electroplating outside ceramic candle holders for decoration

| Item Name       | Unique design electroplating outside ceramic candle holders for decoration                                                                              |  |  |  |  |
|-----------------|---------------------------------------------------------------------------------------------------------------------------------------------------------|--|--|--|--|
| Item No.        | SGJF16121601                                                                                                                                            |  |  |  |  |
| Size            | Top dia: 88mm Bottom dia: 56mm Max dia: 93mm Height: 60mm Weight: 131g Capacity:280ml                                                                   |  |  |  |  |
| OEM             | Any Custom Capacity&design are available                                                                                                                |  |  |  |  |
| Brand name      | Sunny Glassware                                                                                                                                         |  |  |  |  |
| Sample time     | <ol> <li>5 days to exist in the shape and size of the products</li> <li>15 days if you need new shape and size of products</li> </ol>                   |  |  |  |  |
| Packing         | Security packaging normal 24pcs / 36pcs / 48pcs per carton etc. export with egg divider                                                                 |  |  |  |  |
| Moq             | 5,000pcs                                                                                                                                                |  |  |  |  |
| Delivery time   | Within 35 days after order confirmed                                                                                                                    |  |  |  |  |
| Payment terms   | 30% deposit by T / T in advance, the balance after showing the copy of B / L                                                                            |  |  |  |  |
| Product Feature | 1.High quality and competitive prices 2.Meet FDA, SGS, LFGB test etc. 3.Eco-friendly 4.Widely applies to wedding, party, house, bar etc. 5.Machine made |  |  |  |  |

More Product Pictures

#### **Professional services**

- 1. Various designs and sizes <u>candle holders</u> for selection.
- 2 Any color painted, cold, electroplating, laser, glazing candle jar model Processing is available
- 3. Special package as shrink film, color gift box, white gift box, etc.
- 4. We are exclusive of employees for quality control
- 5. We have a professional workshop and warehouse for ensure delivery time