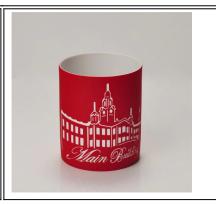

More Product Pictures

# Unique design electroplating outside ceramic candle holders for decoration

| Item Name       | Unique design electroplating outside ceramic candle holders for decoration                                                                              |  |  |  |  |
|-----------------|---------------------------------------------------------------------------------------------------------------------------------------------------------|--|--|--|--|
| Item No.        | SGJF16121601                                                                                                                                            |  |  |  |  |
| Size            | Top dia: 88mm Bottom dia: 56mm Max dia: 93mm Height: 60mm Weight: 131g Capacity:280ml                                                                   |  |  |  |  |
| OEM             | Any Custom Capacity&design are available                                                                                                                |  |  |  |  |
| Brand name      | Sunny Glassware                                                                                                                                         |  |  |  |  |
| Sample time     | <ol> <li>5 days to exist in the shape and size of the products</li> <li>15 days if you need new shape and size of products</li> </ol>                   |  |  |  |  |
| Packing         | Security packaging normal 24pcs / 36pcs / 48pcs per carton etc. export with egg divider                                                                 |  |  |  |  |
| Moq             | 5,000pcs                                                                                                                                                |  |  |  |  |
| Delivery time   | Within 35 days after order confirmed                                                                                                                    |  |  |  |  |
| Payment terms   | 30% deposit by T / T in advance, the balance after showing the copy of B / L                                                                            |  |  |  |  |
| Product Feature | 1.High quality and competitive prices 2.Meet FDA, SGS, LFGB test etc. 3.Eco-friendly 4.Widely applies to wedding, party, house, bar etc. 5.Machine made |  |  |  |  |