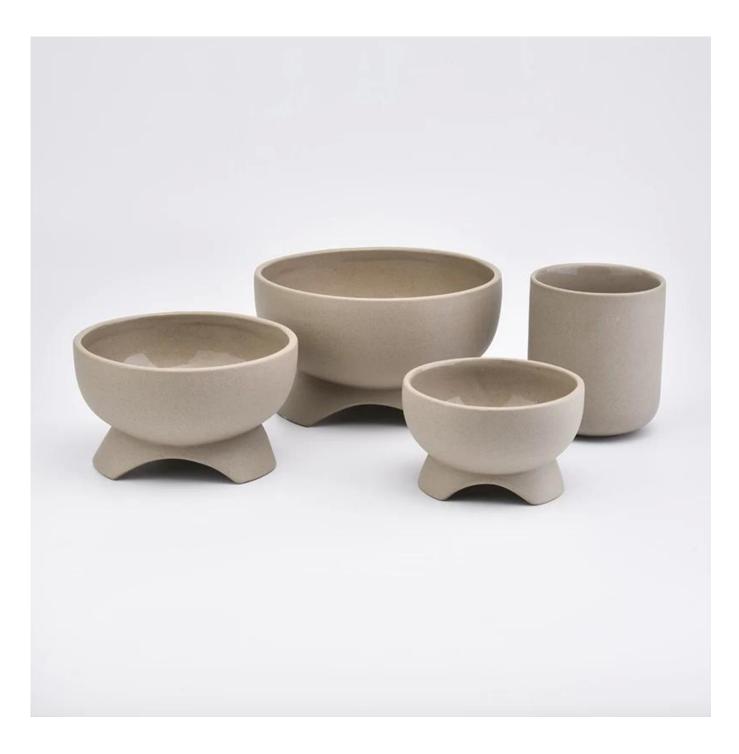

Glassware Candle holders



#### Unique market advantage

- . Focus on surface which is natural tree pattern
- . candle holder supplier for 80% USA fragrance brand
- . AQL plus 6 strict and sunny QC test standards
- . Maintain quality consistent with sample and quality product

#### **Ceremony design awareness**

- . Won the "Made in China" award
- . Received a very admirable NEST fragrance
- . Friend or business relationship gift
  - . Relaxation and romantic life





#### Flexible size design allows your market to grow rapidly

Top dia: 106mm Bottom dia: 85mm Height: 68mm Weight: 232g Capacity: 247ml

Custom designs and different sizes available

With our strong support, our customers are growing rapidly, from small labs to industry leaders.

Related colorfule ceramic candle holders





Packing & Shipping

# **Different From The Peer**

Own professional shipping company( Shenzhen Sunny Worldwide logistics)



20+ years freight history and WCA members.



# **PACKING**



We have Normal packing, PVC box, Window box, carton box, pallet

Color box, White box, ect.

of course, we can customize Individual gift box for you.





We purchased an international office of 1,800 square meters in Shenzhen.









### Sample room display

Meiyang Glass provides more than just **Shenzhen sample room has 5000 pieces** A wide range of options. He won a big card <u>Customer Reviews.</u> Welcome to the Shenzhen office! The image is as follows **Just part of our design candle holders**Welcome to the Shenzhen office to find your favorite, it will bring you a lot of surprises, because it