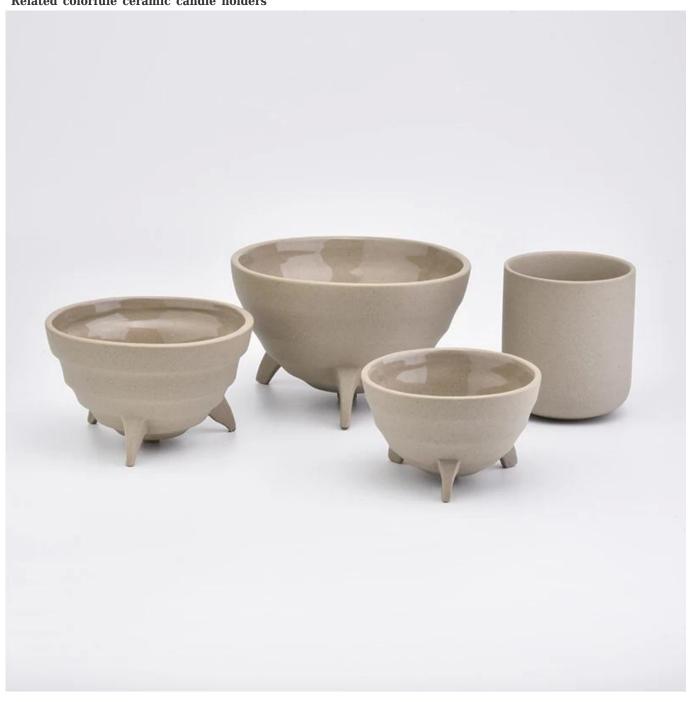

y Glassware Candle holders



#### Unique market advantage

- . Focus on surface which is natural tree pattern
- . candle holder supplier for 80% USA fragrance brand
- . AQL plus 6 strict and sunny QC test standards
- . Maintain quality consistent with sample and quality product

#### **Ceremony design awareness**

- . Won the "Made in China" award
- . Received a very admirable NEST fragrance
- . Friend or business relationship gift
  - . Relaxation and romantic life





#### Flexible size design allows your market to grow rapidly

Top dia: 106mm Bottom dia: 85mm Height: 68mm Weight: 232g Capacity: 247ml

Custom designs and different sizes available

With our strong support, our customers are growing rapidly, from small labs to industry leaders.

Related colorfule ceramic candle holders





Packing & Shipping

# **Different From The Peer**

Own professional shipping company( Shenzhen Sunny Worldwide logistics)



20+ years freight history and WCA members.



# **PACKING**



We have Normal packing, PVC box, Window box, carton box, pallet

Color box, White box, ect.

of course, we can customize Individual gift box for you.





We purchased an international office of 1,800 square meters in Shenzhen.









### Sample room display

Meiyang Glass provides more than just **Shenzhen sample room has 5000 pieces** A wide range of options. He won a big card <u>Customer Reviews.</u> Welcome to the Shenzhen office! The image is as follows **Just part of our design candle holders**Welcome to the Shenzhen office to find your favorite, it will bring you a lot of surprises, because i