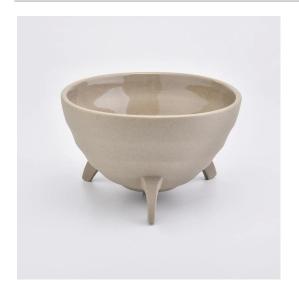

#### Flexible size design allows your market to grow rapidly

Top dia: 106mm Bottom dia: 85mm Height: 68mm Weight: 232g Capacity: 247ml

Custom designs and different sizes available

With our strong support, our customers are growing rapidly, from small labs to industry leaders.