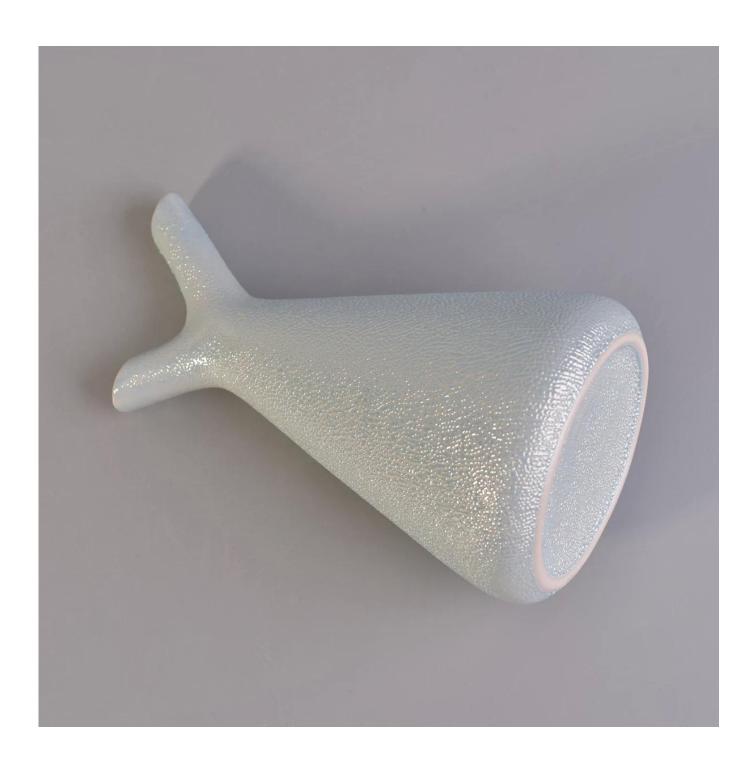

## Unique design beautiful aroma reed ceramic diffuser bottles

| Item Name       | Unique design beautiful aroma reed ceramic diffuser bottles                                                                                             |
|-----------------|---------------------------------------------------------------------------------------------------------------------------------------------------------|
| Item No.        | SGSN17042424                                                                                                                                            |
| Size            | Top dia: 15mm Bottom dia: 73mm Height: 155mm Max dia: 88mm Weight: 258g Capacity: 270ml                                                                 |
| Brand name      | Sunny Glassware                                                                                                                                         |
| Sample time     | <ol> <li>5 days to exist in the shape and size of the products</li> <li>15 days if you need new shape and size of products</li> </ol>                   |
| Packing         | Security packaging normal 24pcs / 36pcs / 48pcs per carton etc. export with egg divider                                                                 |
| Moq             | 3,000pcs                                                                                                                                                |
| Delivery time   | Within 35 days after order confirmed                                                                                                                    |
| Payment terms   | 30% deposit by T / T in advance, the balance after showing the copy of B / L $$                                                                         |
| Product Feature | 1.High quality and competitive prices 2.Meet FDA, SGS, LFGB test etc. 3.Eco-friendly 4.Widely applies to wedding, party, house, bar etc. 5.Machine made |