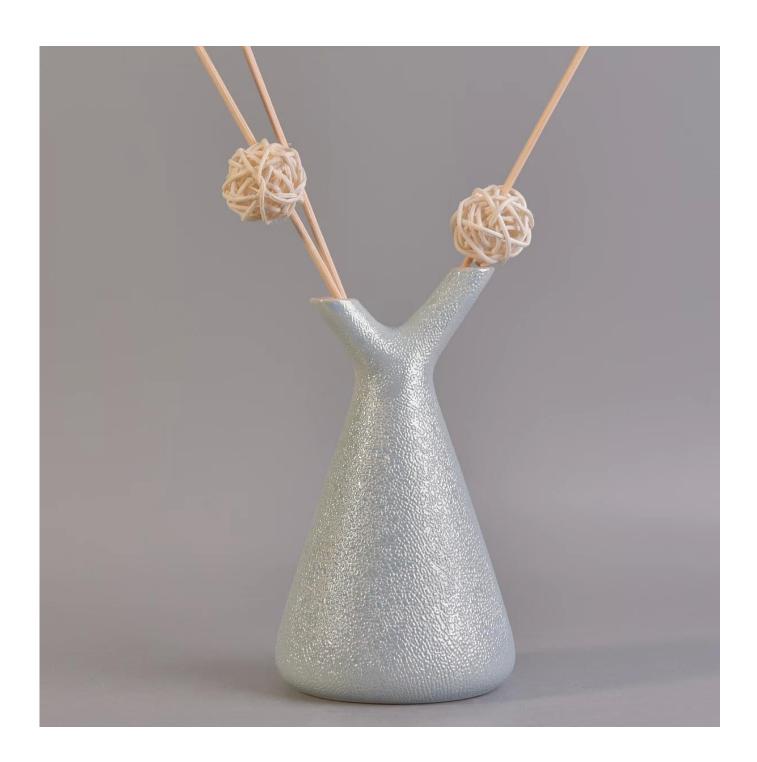

## Unique design beautiful aroma reed ceramic diffuser bottles

| Item Name       | Unique design beautiful aroma reed ceramic diffuser bottles                                                                                             |
|-----------------|---------------------------------------------------------------------------------------------------------------------------------------------------------|
| Item No.        | SGSN17042424                                                                                                                                            |
| Size            | Top dia: 15mm Bottom dia: 73mm Height: 155mm Max dia: 88mm Weight: 258g Capacity: 270ml                                                                 |
| Brand name      | Sunny Glassware                                                                                                                                         |
| Sample time     | <ol> <li>5 days to exist in the shape and size of the products</li> <li>15 days if you need new shape and size of products</li> </ol>                   |
| Packing         | Security packaging normal 24pcs / 36pcs / 48pcs per carton etc. export with egg divider                                                                 |
| Moq             | 3,000pcs                                                                                                                                                |
| Delivery time   | Within 35 days after order confirmed                                                                                                                    |
| Payment terms   | 30% deposit by T / T in advance, the balance after showing the copy of B / L $$                                                                         |
| Product Feature | 1.High quality and competitive prices 2.Meet FDA, SGS, LFGB test etc. 3.Eco-friendly 4.Widely applies to wedding, party, house, bar etc. 5.Machine made |