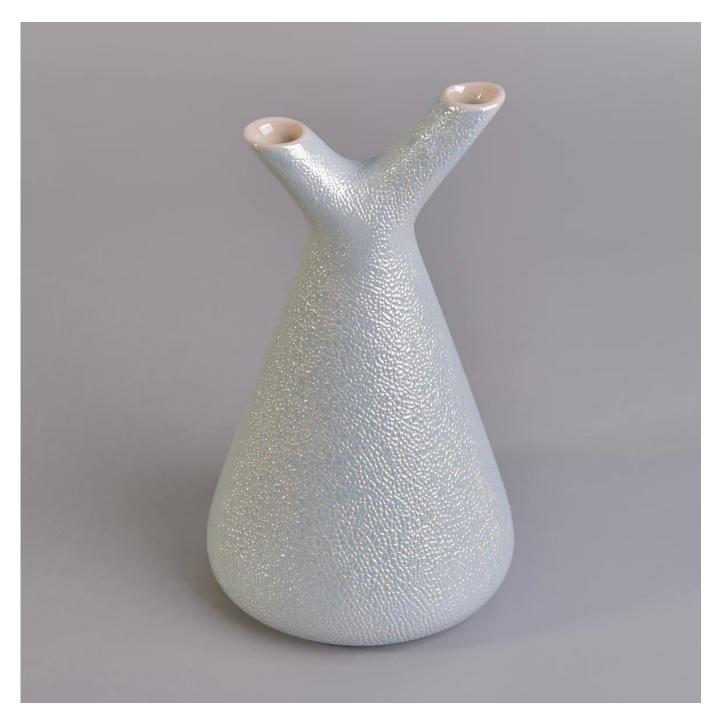

## Unique design beautiful aroma reed ceramic diffuser bottles

| Item Name       | Unique design beautiful aroma reed ceramic diffuser bottles                                                                                             |
|-----------------|---------------------------------------------------------------------------------------------------------------------------------------------------------|
| Item No.        | SGSN17042424                                                                                                                                            |
| Size            | Top dia: 15mm Bottom dia: 73mm Height: 155mm Max dia: 88mm Weight: 258g Capacity: 270ml                                                                 |
| Brand name      | Sunny Glassware                                                                                                                                         |
| Sample time     | <ol> <li>5 days to exist in the shape and size of the products</li> <li>15 days if you need new shape and size of products</li> </ol>                   |
| Packing         | Security packaging normal 24pcs / 36pcs / 48pcs per carton etc. export with egg divider                                                                 |
| Moq             | 3,000pcs                                                                                                                                                |
| Delivery time   | Within 35 days after order confirmed                                                                                                                    |
| Payment terms   | 30% deposit by T / T in advance, the balance after showing the copy of B / L $$                                                                         |
| Product Feature | 1.High quality and competitive prices 2.Meet FDA, SGS, LFGB test etc. 3.Eco-friendly 4.Widely applies to wedding, party, house, bar etc. 5.Machine made |