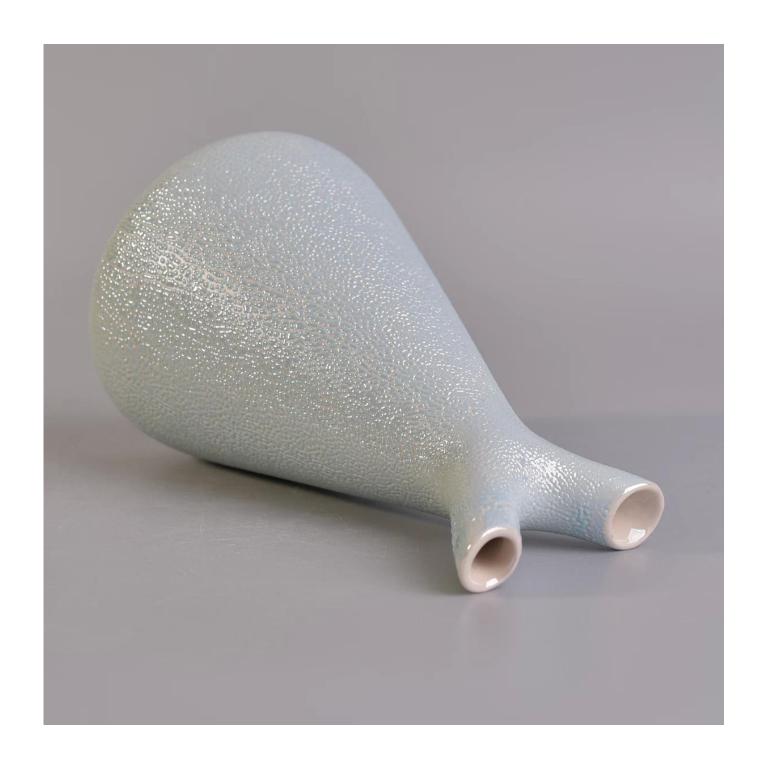

## Unique design beautiful aroma reed ceramic diffuser bottles

| Item Name       | Unique design beautiful aroma reed ceramic diffuser bottles                                                                                             |
|-----------------|---------------------------------------------------------------------------------------------------------------------------------------------------------|
| Item No.        | SGSN17042424                                                                                                                                            |
| Size            | Top dia: 15mm Bottom dia: 73mm Height: 155mm Max dia: 88mm Weight: 258g Capacity: 270ml                                                                 |
| Brand name      | Sunny Glassware                                                                                                                                         |
| Sample time     | <ol> <li>5 days to exist in the shape and size of the products</li> <li>15 days if you need new shape and size of products</li> </ol>                   |
| Packing         | Security packaging normal 24pcs / 36pcs / 48pcs per carton etc. export with egg divider                                                                 |
| Moq             | 3,000pcs                                                                                                                                                |
| Delivery time   | Within 35 days after order confirmed                                                                                                                    |
| Payment terms   | 30% deposit by T / T in advance, the balance after showing the copy of B / L $$                                                                         |
| Product Feature | 1.High quality and competitive prices 2.Meet FDA, SGS, LFGB test etc. 3.Eco-friendly 4.Widely applies to wedding, party, house, bar etc. 5.Machine made |