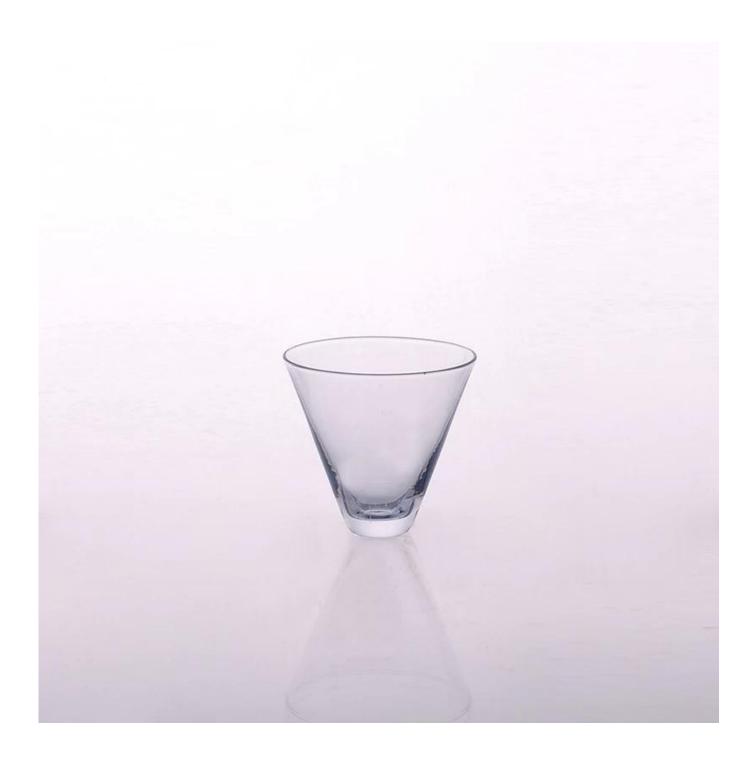

# Unique design V shape wine glass whiskey glass

| ltem number.     | SG15021229                                             |
|------------------|--------------------------------------------------------|
| Specification    | Top dia: 81mm                                          |
|                  | Bottom dia: 27mm                                       |
|                  | Maxi dia.: 81mm                                        |
|                  | Height: 75mm                                           |
|                  | Weight: 90g                                            |
|                  | Capacity: 129ml                                        |
| Material         | High quality crystal glass                             |
| Item Name        | High quality crystal wine glass whiskey glass          |
| Samples time     | 1. 5 days if there is a form and size of the glass     |
|                  | 2. 15 days, if you need a new shape and size glass     |
| Product Capacity | 500,000 ~ 1,000,000 pieces per month                   |
|                  | 1. Machina made Chamless Wine Class from high guality. |
| Product Features | Machine made Stemless Wine Glass from high quality     |
|                  | 2. Suitable for use in hotel, house, etc.              |
|                  | 3. This eco-friendly.                                  |
|                  | 4. Meet FDA test; CA 65 test                           |
| Delivery time    | Within 35 days after the sample and in order confirmed |