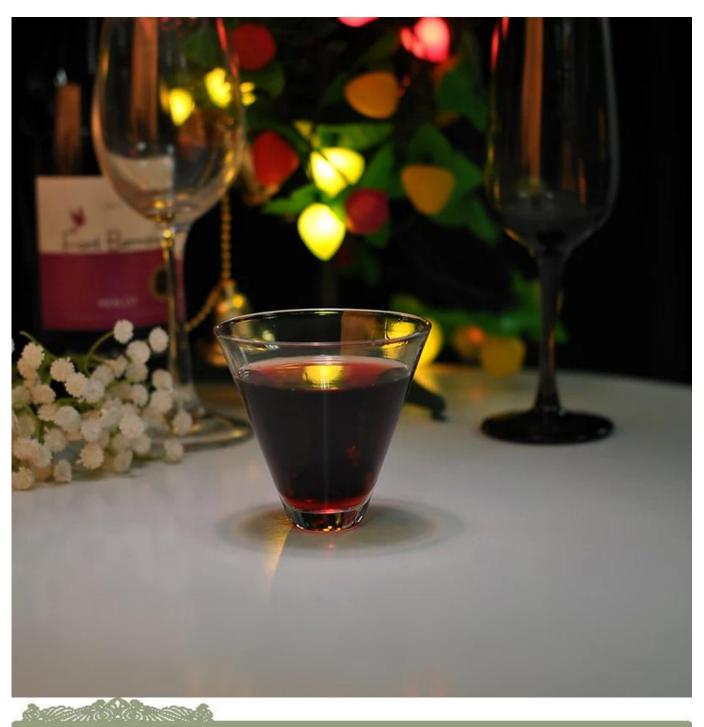

# Unique design V shape wine glass whiskey glass

| ltem number.     | SG15021229                                             |
|------------------|--------------------------------------------------------|
| Specification    | Top dia: 81mm                                          |
|                  | Bottom dia: 27mm                                       |
|                  | Maxi dia.: 81mm                                        |
|                  | Height: 75mm                                           |
|                  | Weight: 90g                                            |
|                  | Capacity: 129ml                                        |
| Material         | High quality crystal glass                             |
| Item Name        | High quality crystal wine glass whiskey glass          |
| Samples time     | 1. 5 days if there is a form and size of the glass     |
|                  | 2. 15 days, if you need a new shape and size glass     |
| Product Capacity | 500,000 ~ 1,000,000 pieces per month                   |
|                  | 1. Machina made Chamless Wine Class from high guality. |
| Product Features | Machine made Stemless Wine Glass from high quality     |
|                  | 2. Suitable for use in hotel, house, etc.              |
|                  | 3. This eco-friendly.                                  |
|                  | 4. Meet FDA test; CA 65 test                           |
| Delivery time    | Within 35 days after the sample and in order confirmed |