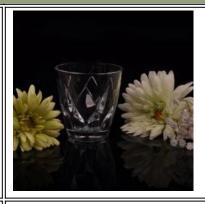

# Unique design V shape wine glass whiskey glass

| ltem number.     | SG15021229                                             |
|------------------|--------------------------------------------------------|
| Specification    | Top dia: 81mm                                          |
|                  | Bottom dia: 27mm                                       |
|                  | Maxi dia.: 81mm                                        |
|                  | Height: 75mm                                           |
|                  | Weight: 90g                                            |
|                  | Capacity: 129ml                                        |
| Material         | High quality crystal glass                             |
| Item Name        | High quality crystal wine glass whiskey glass          |
| Samples time     | 1. 5 days if there is a form and size of the glass     |
|                  | 2. 15 days, if you need a new shape and size glass     |
| Product Capacity | 500,000 ~ 1,000,000 pieces per month                   |
|                  | 1. Machina made Chamless Wine Class from high guality. |
| Product Features | Machine made Stemless Wine Glass from high quality     |
|                  | 2. Suitable for use in hotel, house, etc.              |
|                  | 3. This eco-friendly.                                  |
|                  | 4. Meet FDA test; CA 65 test                           |
| Delivery time    | Within 35 days after the sample and in order confirmed |