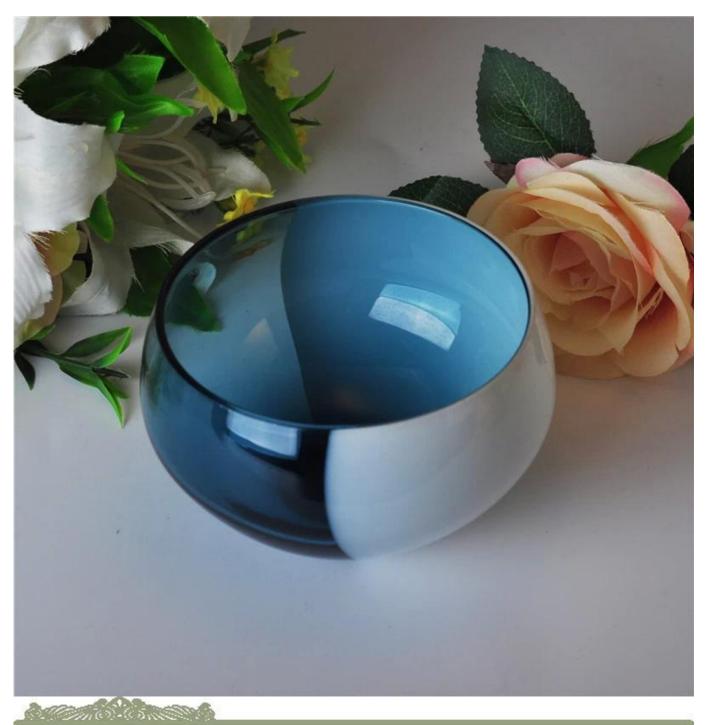

## **Unique design Colored glass bowl dessert bowls**

| Item Name                       | Unique design Colored glass bowl dessert bowls                                          |
|---------------------------------|-----------------------------------------------------------------------------------------|
| Item No.                        | SGLYP16031104                                                                           |
| Size                            | Top dia: 105mm                                                                          |
|                                 | Bottom dia 43mm                                                                         |
|                                 | Height∏71mm                                                                             |
|                                 | Weight[183g                                                                             |
|                                 | Capacity∏472ml                                                                          |
| Brand name                      | Sunny Glassware                                                                         |
| Sample time                     | 1.5 days to exist in the shape and size of the products                                 |
|                                 | 2:15 days if you need new shape and size of products                                    |
| Packing                         | Security packaging normal 24pcs / 36pcs / 48pcs per carton etc. export with egg divider |
| Moq                             | 30,000pcs                                                                               |
| Delivery time                   | Within 35 days after order confirmed                                                    |
| Payment terms                   | 30% deposit by T / T in advance, the balance after showing the copy of B / L $$         |
|                                 | 1.High quality and competitive prices                                                   |
|                                 | 2.Meet FDA, SGS, LFGB test etc.                                                         |
| Product Feature 3. Eco-friendly |                                                                                         |
|                                 | 4.Widely applies to wedding, party, house, bar etc.                                     |
|                                 | 5.Machine made                                                                          |