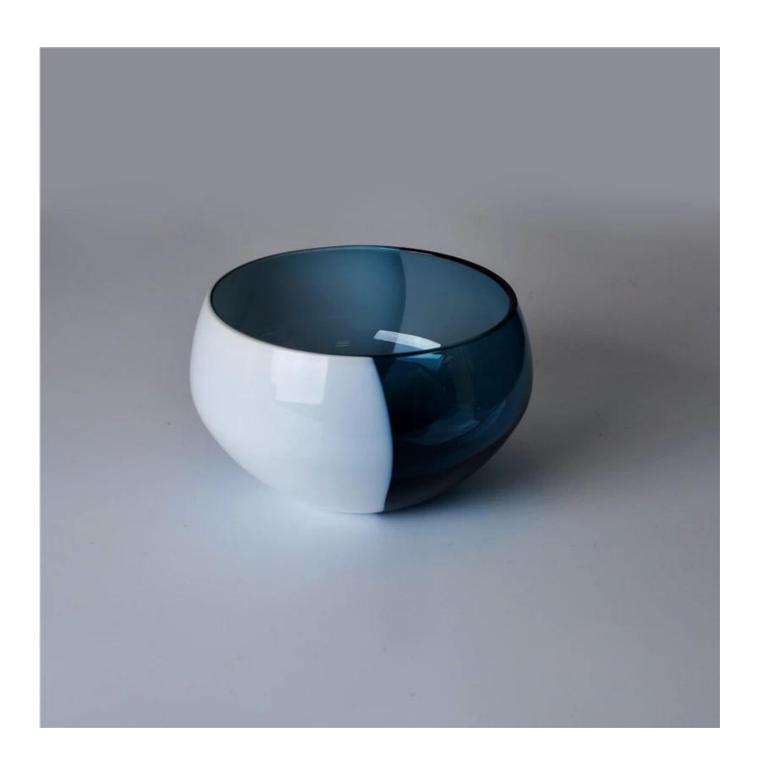

## **Unique design Colored glass bowl dessert bowls**

| Item Name                       | Unique design Colored glass bowl dessert bowls                                          |
|---------------------------------|-----------------------------------------------------------------------------------------|
| Item No.                        | SGLYP16031104                                                                           |
| Size                            | Top dia: 105mm                                                                          |
|                                 | Bottom dia 43mm                                                                         |
|                                 | Height∏71mm                                                                             |
|                                 | Weight[183g                                                                             |
|                                 | Capacity∏472ml                                                                          |
| Brand name                      | Sunny Glassware                                                                         |
| Sample time                     | 1.5 days to exist in the shape and size of the products                                 |
|                                 | 2:15 days if you need new shape and size of products                                    |
| Packing                         | Security packaging normal 24pcs / 36pcs / 48pcs per carton etc. export with egg divider |
| Moq                             | 30,000pcs                                                                               |
| Delivery time                   | Within 35 days after order confirmed                                                    |
| Payment terms                   | 30% deposit by T / T in advance, the balance after showing the copy of B / L $$         |
|                                 | 1.High quality and competitive prices                                                   |
|                                 | 2.Meet FDA, SGS, LFGB test etc.                                                         |
| Product Feature 3. Eco-friendly |                                                                                         |
|                                 | 4.Widely applies to wedding, party, house, bar etc.                                     |
|                                 | 5.Machine made                                                                          |