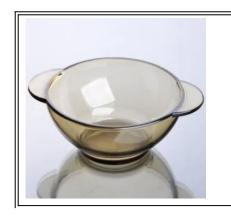

## **Unique design Colored glass bowl dessert bowls**

| Item Name                       | Unique design Colored glass bowl dessert bowls                                          |
|---------------------------------|-----------------------------------------------------------------------------------------|
| Item No.                        | SGLYP16031104                                                                           |
| Size                            | Top dia: 105mm                                                                          |
|                                 | Bottom dia 43mm                                                                         |
|                                 | Height∏71mm                                                                             |
|                                 | Weight[183g                                                                             |
|                                 | Capacity∏472ml                                                                          |
| Brand name                      | Sunny Glassware                                                                         |
| Sample time                     | 1.5 days to exist in the shape and size of the products                                 |
|                                 | 2:15 days if you need new shape and size of products                                    |
| Packing                         | Security packaging normal 24pcs / 36pcs / 48pcs per carton etc. export with egg divider |
| Moq                             | 30,000pcs                                                                               |
| Delivery time                   | Within 35 days after order confirmed                                                    |
| Payment terms                   | 30% deposit by T / T in advance, the balance after showing the copy of B / L $$         |
|                                 | 1.High quality and competitive prices                                                   |
|                                 | 2.Meet FDA, SGS, LFGB test etc.                                                         |
| Product Feature 3. Eco-friendly |                                                                                         |
|                                 | 4.Widely applies to wedding, party, house, bar etc.                                     |
|                                 | 5.Machine made                                                                          |