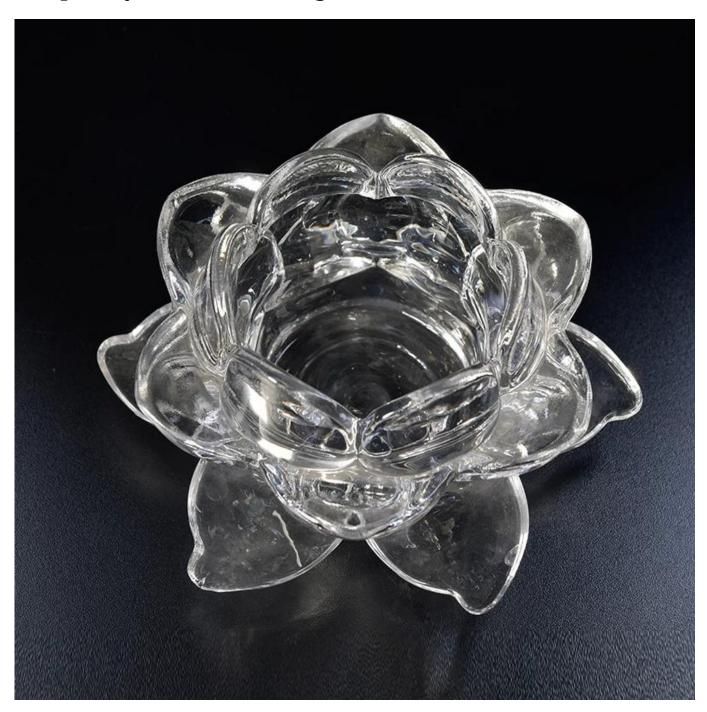

# Unique crystal clear Lotus glass candle holder wholesale

# **Products Details**

| Name         | Unique crystal clear Lotus glass candle holder wholesale |
|--------------|----------------------------------------------------------|
| Item Details | Item No.:SGKS17102424                                    |
|              | Top dia: 90mm                                            |
|              | Bottom dia:75mm                                          |
|              | Height: 82mm                                             |
|              | Max dia:165mm                                            |
|              | Capacity[]217ml                                          |
| Material     | Glass,Soda-Lime glass,high white glass                   |
| Accessories  | cap, glass/metal/wood lid, etc                           |