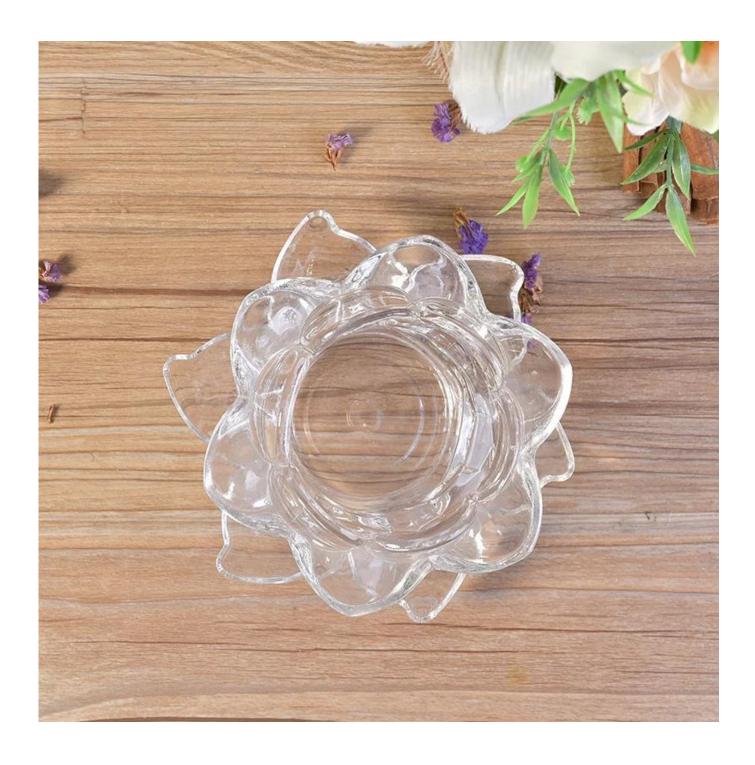

# Unique crystal clear Lotus glass candle holder wholesale

# **Products Details**

| Name         | Unique crystal clear Lotus glass candle holder wholesale |
|--------------|----------------------------------------------------------|
| Item Details | Item No.:SGKS17102424                                    |
|              | Top dia: 90mm                                            |
|              | Bottom dia:75mm                                          |
|              | Height: 82mm                                             |
|              | Max dia:165mm                                            |
|              | Capacity[]217ml                                          |
| Material     | Glass,Soda-Lime glass,high white glass                   |
| Accessories  | cap, glass/metal/wood lid, etc                           |