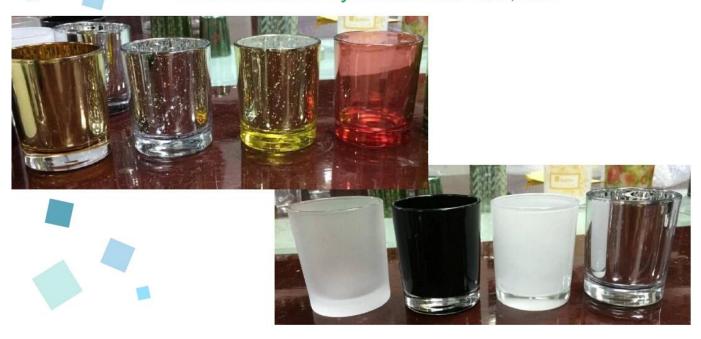

# Unique crystal clear Lotus glass candle holder wholesale

# **Products Details**

| Name         | Unique crystal clear Lotus glass candle holder wholesale |
|--------------|----------------------------------------------------------|
| Item Details | Item No.:SGKS17102424                                    |
|              | Top dia: 90mm                                            |
|              | Bottom dia:75mm                                          |
|              | Height: 82mm                                             |
|              | Max dia:165mm                                            |
|              | Capacity[]217ml                                          |
| Material     | Glass,Soda-Lime glass,high white glass                   |
| Accessories  | cap, glass/metal/wood lid, etc                           |