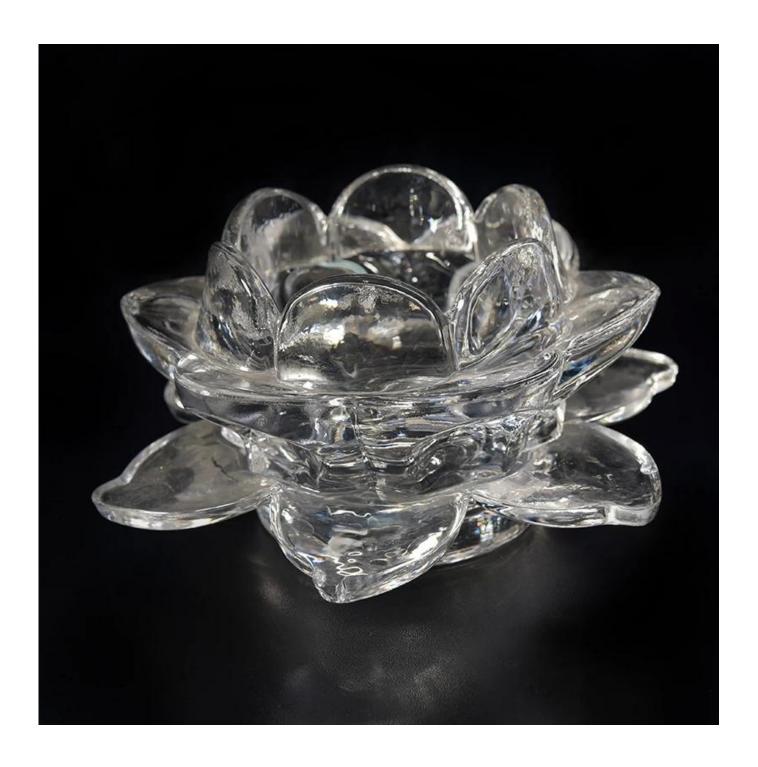

# Unique crystal clear Lotus glass candle holder wholesale

# **Products Details**

| Name         | Unique crystal clear Lotus glass candle holder wholesale |
|--------------|----------------------------------------------------------|
| Item Details | Item No.:SGKS17102424                                    |
|              | Top dia: 90mm                                            |
|              | Bottom dia:75mm                                          |
|              | Height: 82mm                                             |
|              | Max dia:165mm                                            |
|              | Capacity[]217ml                                          |
| Material     | Glass,Soda-Lime glass,high white glass                   |
| Accessories  | cap, glass/metal/wood lid, etc                           |