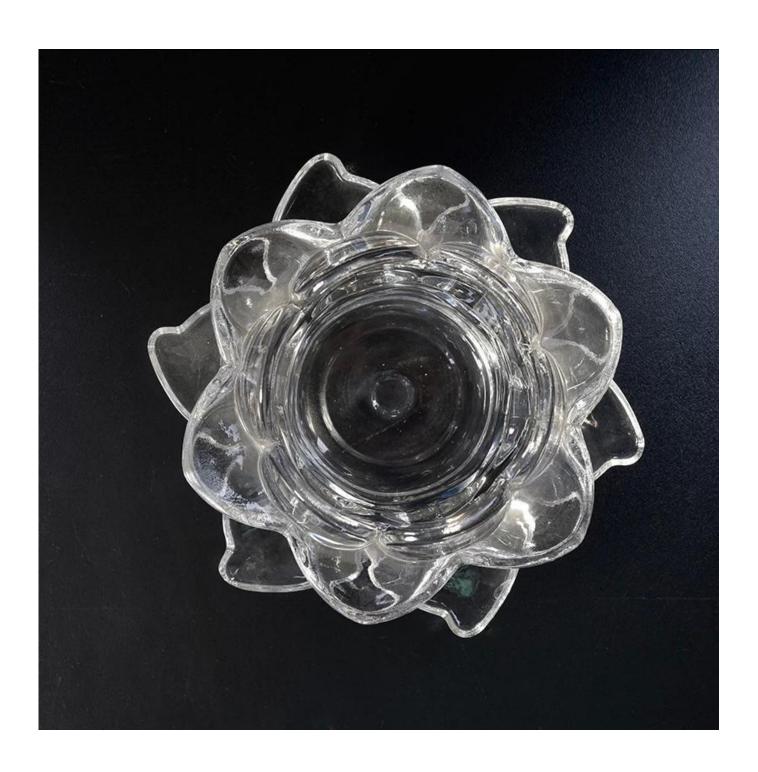

# Unique crystal clear Lotus glass candle holder wholesale

# **Products Details**

| Name         | Unique crystal clear Lotus glass candle holder wholesale |
|--------------|----------------------------------------------------------|
| Item Details | Item No.:SGKS17102424                                    |
|              | Top dia: 90mm                                            |
|              | Bottom dia:75mm                                          |
|              | Height: 82mm                                             |
|              | Max dia:165mm                                            |
|              | Capacity[]217ml                                          |
| Material     | Glass,Soda-Lime glass,high white glass                   |
| Accessories  | cap, glass/metal/wood lid, etc                           |