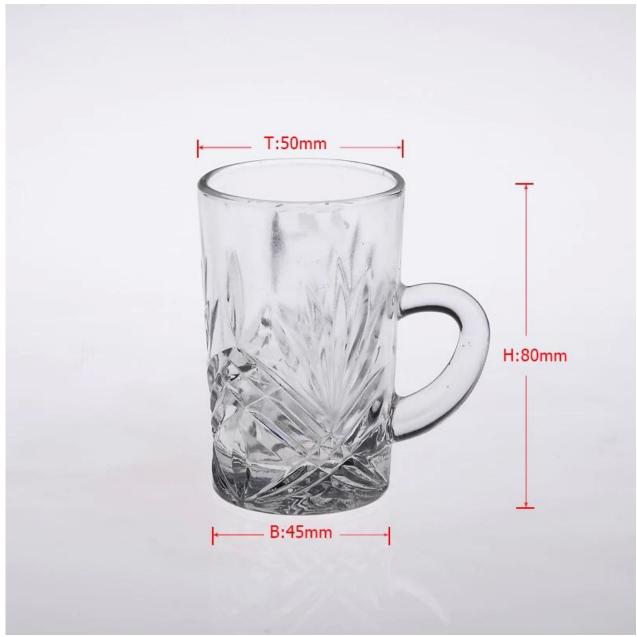

## **Product Photo:**

**Related Products:** 

glass beer cup
Company Show:

small size glass tumbler

glass tumbler with handle

Factory Show:

For more <u>beer glass tumbler</u> or any glassware, please visit our website: http://www.okcandle.com/ Or here may help you know more about us: **FAQ**