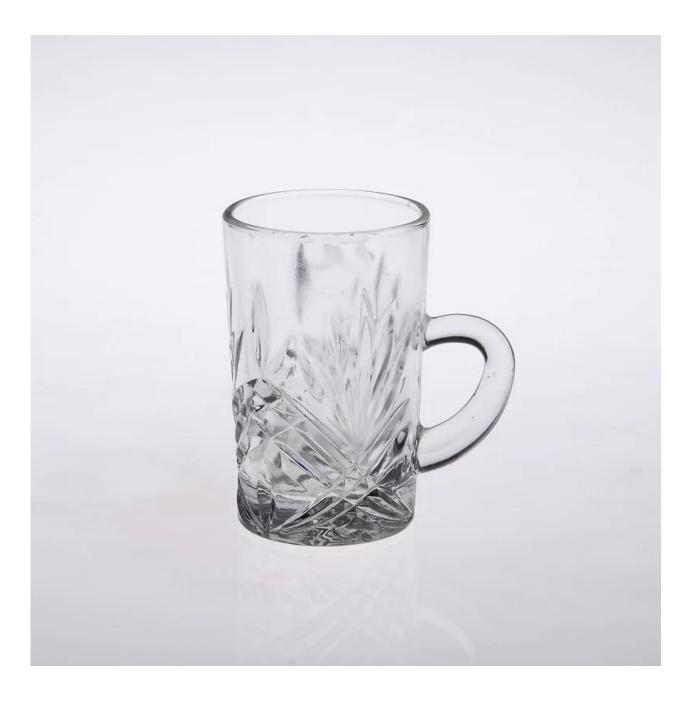

## **Product Photo:**

**Related Products:** 

glass beer cup
Company Show:

small size glass tumbler

glass tumbler with handle

Factory Show:

For more <u>beer glass tumbler</u> or any glassware, please visit our website: http://www.okcandle.com/ Or here may help you know more about us: **FAQ**