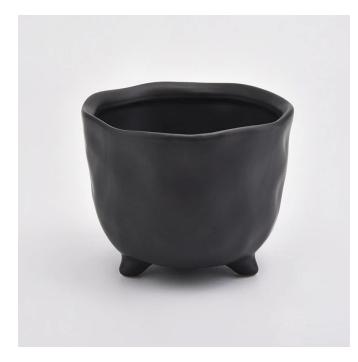

### **Product Details**

## Flexible size design allows your market to grow rapidly

Item No.:SGYC19082228 Top dia:96mm Bottom dia:50mm Height:95mm Weight:240g Capacity:370ml MOQ:5000pcs

Custom designs and different sizes available