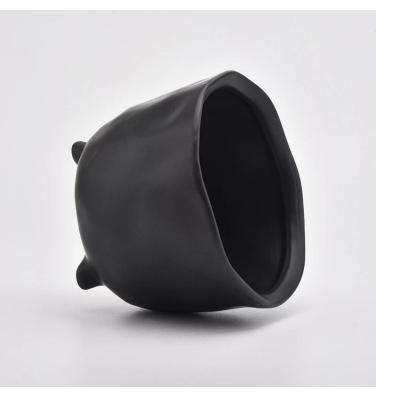

### **Product Details**

## Flexible size design allows your market to grow rapidly

Item No.:SGYC19082228 Top dia:96mm Bottom dia:50mm Height:95mm Weight:240g Capacity:370ml MOQ:5000pcs

Custom designs and different sizes available