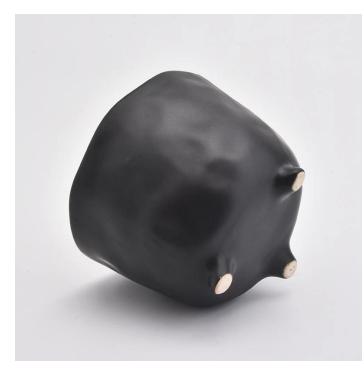

### **Product Details**

## Flexible size design allows your market to grow rapidly

Item No.:SGYC19082228 Top dia:96mm Bottom dia:50mm Height:95mm Weight:240g Capacity:370ml MOQ:5000pcs

Custom designs and different sizes available