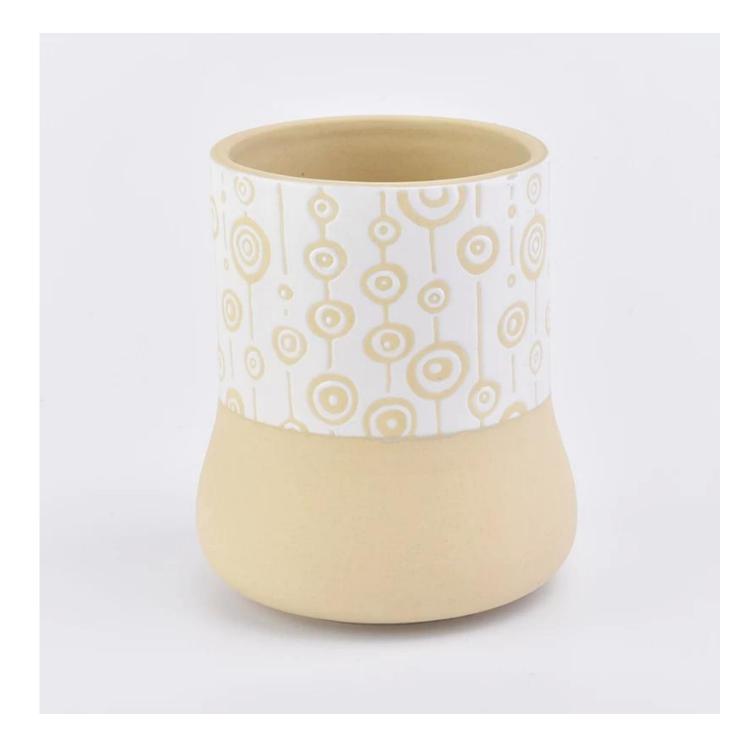

## Unique ceramic candle jar round base

| Product name     | Unique ceramic candle jar round base                                                                                                                                              |
|------------------|-----------------------------------------------------------------------------------------------------------------------------------------------------------------------------------|
| Item number.     | SGMK19030109                                                                                                                                                                      |
| Size             | Top dia: 73mm<br>Bottom dia: 85mm<br>Height: 98mm<br>Weight: 211g                                                                                                                 |
| Capacity         | 328ml                                                                                                                                                                             |
| Sampling time    | <ul><li>1.5 days if the shape and size of the products exist</li><li>2.15 days if you need new shape and size of the products</li></ul>                                           |
| Packaging        | 24pcs / 36pcs / 48pcs regular safety packing with egg divider                                                                                                                     |
| MOQ              | 3000pcs                                                                                                                                                                           |
| Delivery time    | Within 35 days after the order confirmed                                                                                                                                          |
| Payment terms    | 30% deposit by T / T in advance, the balance after showing the copy of B / L $$                                                                                                   |
| Product features | <ol> <li>High quality and competitive prices</li> <li>Testing FDA, SGS, LFGB etc.</li> <li>Eco Friendly</li> <li>It is widely aimed at Wedding, party, home, bars etc.</li> </ol> |