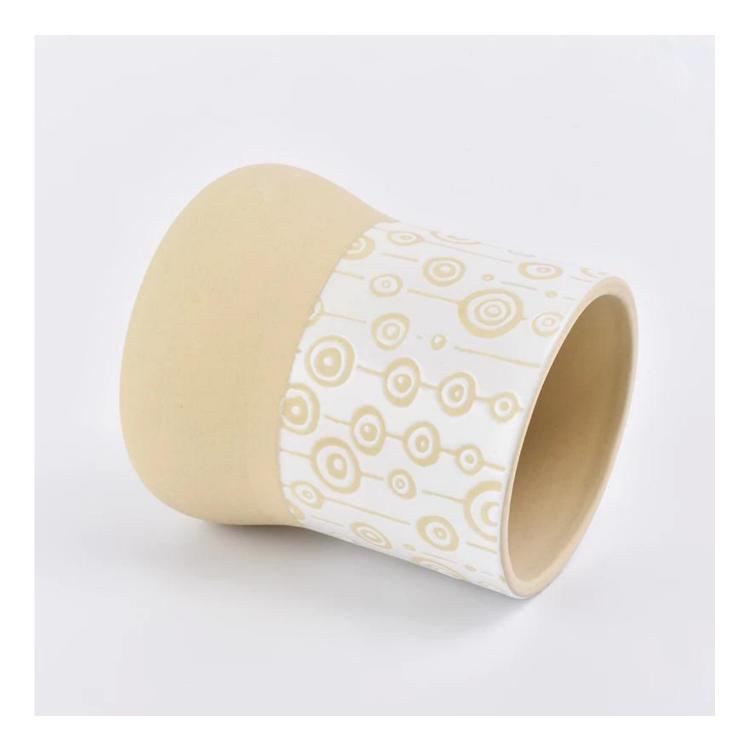

## Unique ceramic candle jar round base

| Product name     | Unique ceramic candle jar round base                                                                                                                                              |
|------------------|-----------------------------------------------------------------------------------------------------------------------------------------------------------------------------------|
| Item number.     | SGMK19030109                                                                                                                                                                      |
| Size             | Top dia: 73mm<br>Bottom dia: 85mm<br>Height: 98mm<br>Weight: 211g                                                                                                                 |
| Capacity         | 328ml                                                                                                                                                                             |
| Sampling time    | <ul><li>1.5 days if the shape and size of the products exist</li><li>2.15 days if you need new shape and size of the products</li></ul>                                           |
| Packaging        | 24pcs / 36pcs / 48pcs regular safety packing with egg divider                                                                                                                     |
| MOQ              | 3000pcs                                                                                                                                                                           |
| Delivery time    | Within 35 days after the order confirmed                                                                                                                                          |
| Payment terms    | 30% deposit by T / T in advance, the balance after showing the copy of B / L $$                                                                                                   |
| Product features | <ol> <li>High quality and competitive prices</li> <li>Testing FDA, SGS, LFGB etc.</li> <li>Eco Friendly</li> <li>It is widely aimed at Wedding, party, home, bars etc.</li> </ol> |