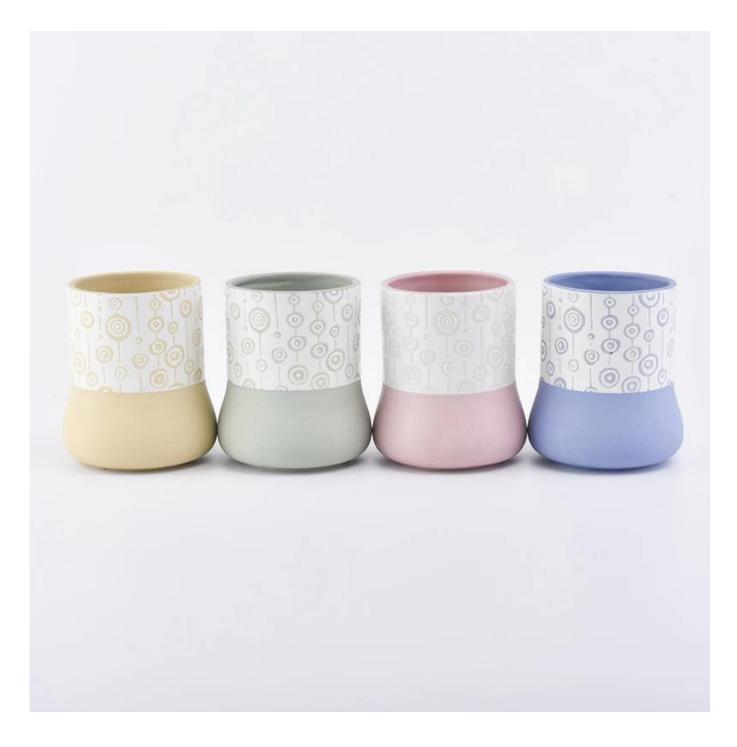

## Unique ceramic candle jar round base

| Product name     | Unique ceramic candle jar round base                                                                                                                                              |
|------------------|-----------------------------------------------------------------------------------------------------------------------------------------------------------------------------------|
| Item number.     | SGMK19030109                                                                                                                                                                      |
| Size             | Top dia: 73mm<br>Bottom dia: 85mm<br>Height: 98mm<br>Weight: 211g                                                                                                                 |
| Capacity         | 328ml                                                                                                                                                                             |
| Sampling time    | <ul><li>1.5 days if the shape and size of the products exist</li><li>2.15 days if you need new shape and size of the products</li></ul>                                           |
| Packaging        | 24pcs / 36pcs / 48pcs regular safety packing with egg divider                                                                                                                     |
| MOQ              | 3000pcs                                                                                                                                                                           |
| Delivery time    | Within 35 days after the order confirmed                                                                                                                                          |
| Payment terms    | 30% deposit by T / T in advance, the balance after showing the copy of B / L $$                                                                                                   |
| Product features | <ol> <li>High quality and competitive prices</li> <li>Testing FDA, SGS, LFGB etc.</li> <li>Eco Friendly</li> <li>It is widely aimed at Wedding, party, home, bars etc.</li> </ol> |