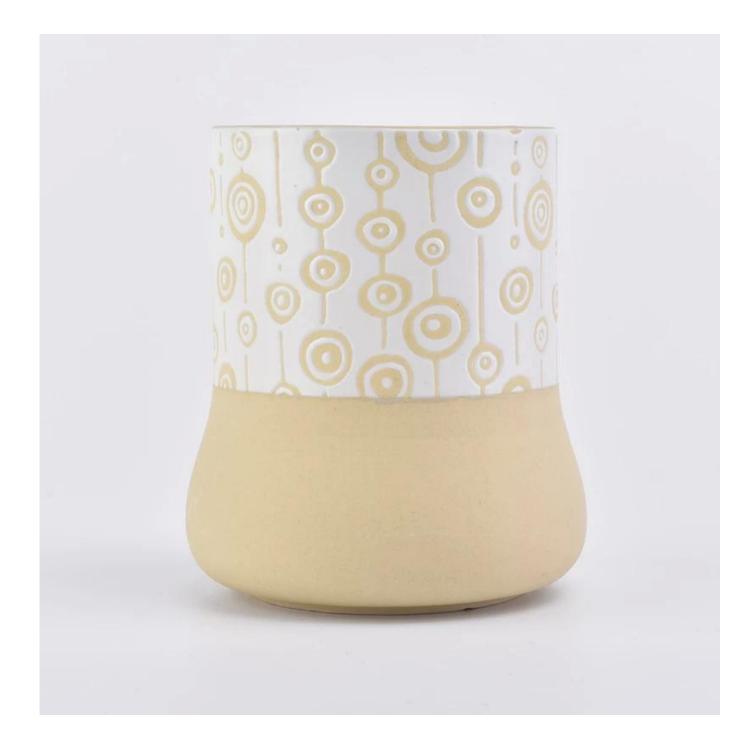

## Unique ceramic candle jar round base

| Product name     | Unique ceramic candle jar round base                                                                                                                                              |
|------------------|-----------------------------------------------------------------------------------------------------------------------------------------------------------------------------------|
| Item number.     | SGMK19030109                                                                                                                                                                      |
| Size             | Top dia: 73mm<br>Bottom dia: 85mm<br>Height: 98mm<br>Weight: 211g                                                                                                                 |
| Capacity         | 328ml                                                                                                                                                                             |
| Sampling time    | <ul><li>1.5 days if the shape and size of the products exist</li><li>2.15 days if you need new shape and size of the products</li></ul>                                           |
| Packaging        | 24pcs / 36pcs / 48pcs regular safety packing with egg divider                                                                                                                     |
| MOQ              | 3000pcs                                                                                                                                                                           |
| Delivery time    | Within 35 days after the order confirmed                                                                                                                                          |
| Payment terms    | 30% deposit by T / T in advance, the balance after showing the copy of B / L $$                                                                                                   |
| Product features | <ol> <li>High quality and competitive prices</li> <li>Testing FDA, SGS, LFGB etc.</li> <li>Eco Friendly</li> <li>It is widely aimed at Wedding, party, home, bars etc.</li> </ol> |