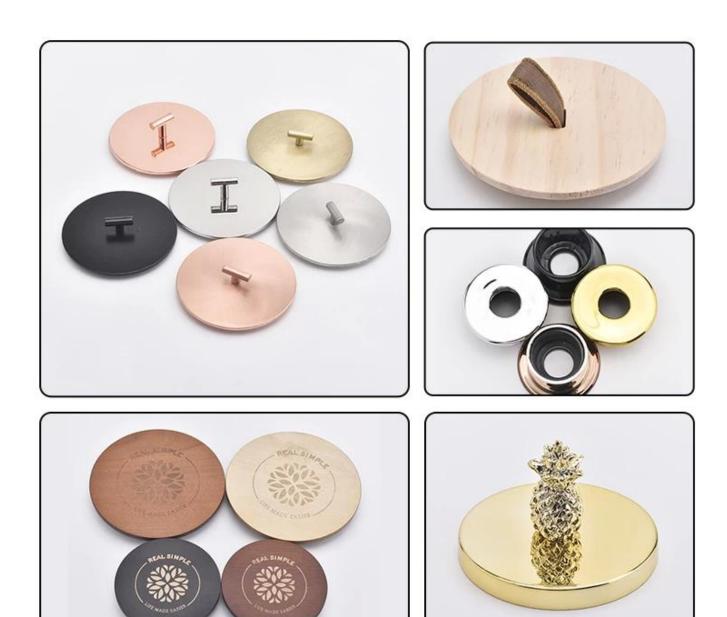

#### Let you choose

- 1. Various drawings and sizes are available.
- 2. Any tools for processing the painted laser model, cut, plating.
- 3. Reduce the movie, the color gift box, the white gift box and other special packaging.

Q3: What kind of lids you can offer?

We can provide lids in different materials like glass, ceramic, metal, wood, concrete and plastic ect.

Q4: Do you have certification for your products?

Yes, for the glassware, have ASTM. CA65 test, FDA etc.