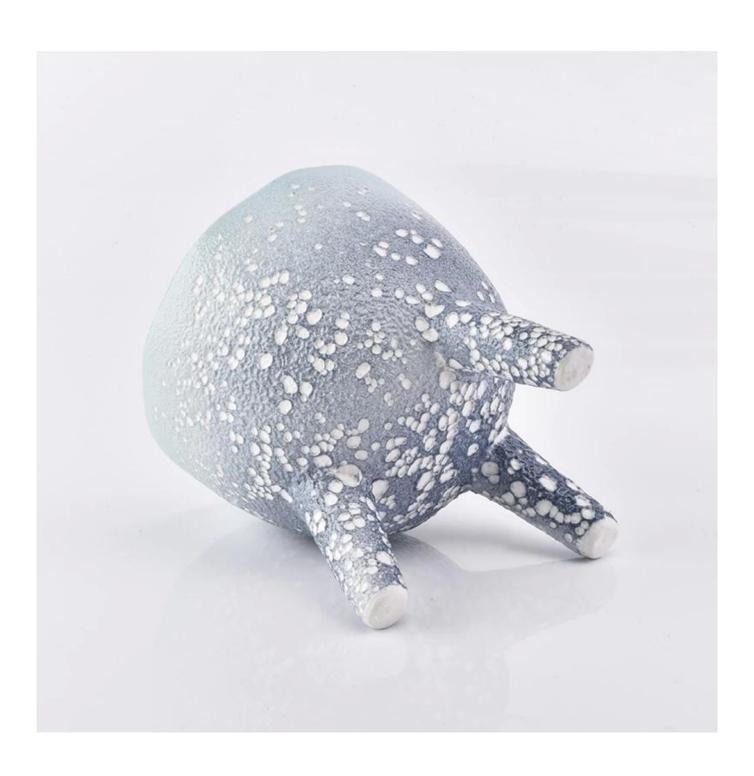

## Unique blue triangle bracket ceramic candle holder

| Element name     | Unique blue triangle bracket ceramic candle holder                                                                                                                                                      |
|------------------|---------------------------------------------------------------------------------------------------------------------------------------------------------------------------------------------------------|
| Object number.   | SGGH19011626                                                                                                                                                                                            |
| Cut it           | Article-No .: SGGH19011626 Top dia: 110mm Bottom dia: 70mm Height: 110mm Weight: 230 g Capacity: 470ml Other sizes: 5 ounces / 8 ounces / 10 ounces / 16 ounces are also available                      |
| Capacity         | 10oz 14oz 16oz etc. It's available                                                                                                                                                                      |
| Sampling time    | 1.5 days if the shape and size of the products exist 2.15 days if you need new shape and size of the products                                                                                           |
| Packaging        | 24pcs / 36pcs / 48pcs regular safety packing and so on For export carton with egg divider                                                                                                               |
| MOQ              | 5000pcs                                                                                                                                                                                                 |
| Delivery time    | Within 35 days after the order confirmed                                                                                                                                                                |
| Payment terms    | 30% deposit by T / T in advance, the balance after showing the copy of B / L $$                                                                                                                         |
| Product features | <ol> <li>High quality and competitive prices</li> <li>Testing FDA, SGS, LFGB etc.</li> <li>Eco Friendly</li> <li>It is widely aimed at Wedding, party, home, bars etc.</li> <li>Machine made</li> </ol> |