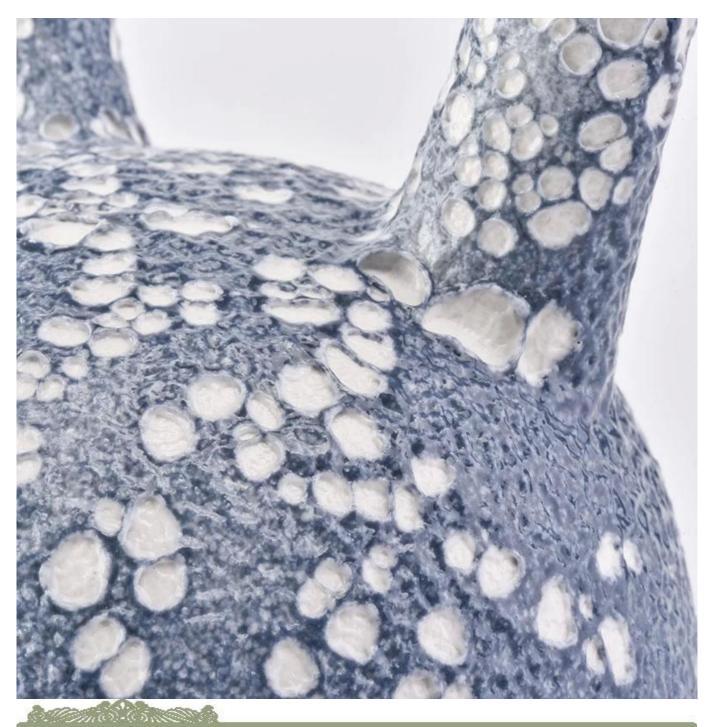

## Unique blue triangle bracket ceramic candle holder

| Element name     | Unique blue triangle bracket ceramic candle holder                                                                                                                                                      |
|------------------|---------------------------------------------------------------------------------------------------------------------------------------------------------------------------------------------------------|
| Object number.   | SGGH19011626                                                                                                                                                                                            |
| Cut it           | Article-No .: SGGH19011626 Top dia: 110mm Bottom dia: 70mm Height: 110mm Weight: 230 g Capacity: 470ml Other sizes: 5 ounces / 8 ounces / 10 ounces / 16 ounces are also available                      |
| Capacity         | 10oz 14oz 16oz etc. It's available                                                                                                                                                                      |
| Sampling time    | 1.5 days if the shape and size of the products exist 2.15 days if you need new shape and size of the products                                                                                           |
| Packaging        | 24pcs / 36pcs / 48pcs regular safety packing and so on For export carton with egg divider                                                                                                               |
| MOQ              | 5000pcs                                                                                                                                                                                                 |
| Delivery time    | Within 35 days after the order confirmed                                                                                                                                                                |
| Payment terms    | 30% deposit by T / T in advance, the balance after showing the copy of B / L $$                                                                                                                         |
| Product features | <ol> <li>High quality and competitive prices</li> <li>Testing FDA, SGS, LFGB etc.</li> <li>Eco Friendly</li> <li>It is widely aimed at Wedding, party, home, bars etc.</li> <li>Machine made</li> </ol> |