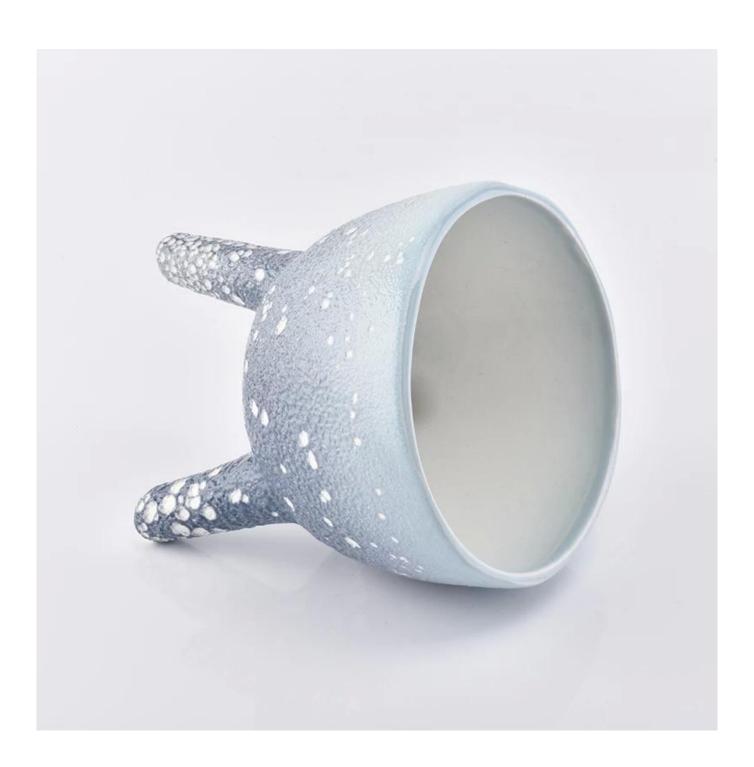

## Unique blue triangle bracket ceramic candle holder

| Element name     | Unique blue triangle bracket ceramic candle holder                                                                                                                                                      |
|------------------|---------------------------------------------------------------------------------------------------------------------------------------------------------------------------------------------------------|
| Object number.   | SGGH19011626                                                                                                                                                                                            |
| Cut it           | Article-No .: SGGH19011626 Top dia: 110mm Bottom dia: 70mm Height: 110mm Weight: 230 g Capacity: 470ml Other sizes: 5 ounces / 8 ounces / 10 ounces / 16 ounces are also available                      |
| Capacity         | 10oz 14oz 16oz etc. It's available                                                                                                                                                                      |
| Sampling time    | 1.5 days if the shape and size of the products exist 2.15 days if you need new shape and size of the products                                                                                           |
| Packaging        | 24pcs / 36pcs / 48pcs regular safety packing and so on For export carton with egg divider                                                                                                               |
| MOQ              | 5000pcs                                                                                                                                                                                                 |
| Delivery time    | Within 35 days after the order confirmed                                                                                                                                                                |
| Payment terms    | 30% deposit by T / T in advance, the balance after showing the copy of B / L $$                                                                                                                         |
| Product features | <ol> <li>High quality and competitive prices</li> <li>Testing FDA, SGS, LFGB etc.</li> <li>Eco Friendly</li> <li>It is widely aimed at Wedding, party, home, bars etc.</li> <li>Machine made</li> </ol> |