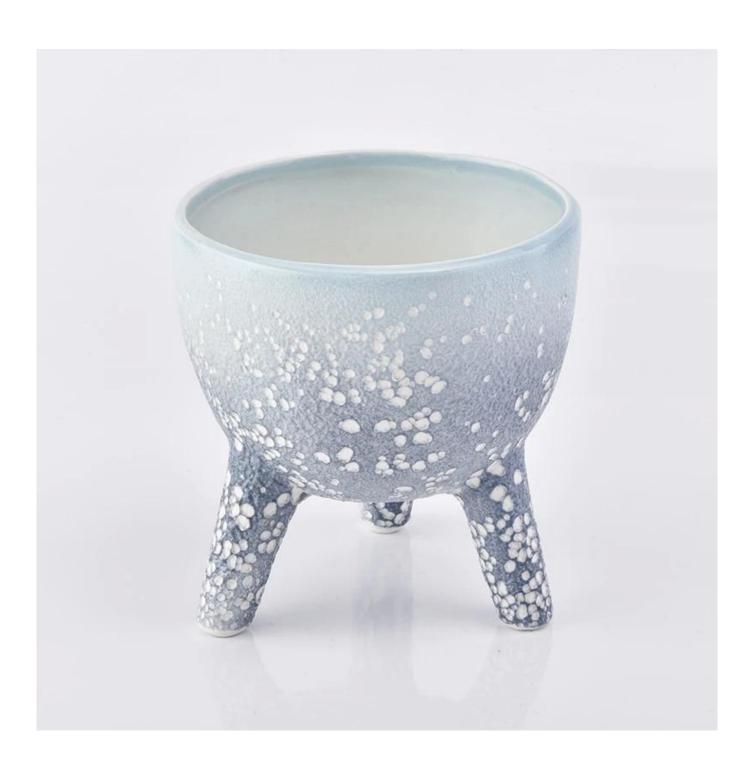

## Unique blue triangle bracket ceramic candle holder

| Element name     | Unique blue triangle bracket ceramic candle holder                                                                                                                                                      |
|------------------|---------------------------------------------------------------------------------------------------------------------------------------------------------------------------------------------------------|
| Object number.   | SGGH19011626                                                                                                                                                                                            |
| Cut it           | Article-No .: SGGH19011626 Top dia: 110mm Bottom dia: 70mm Height: 110mm Weight: 230 g Capacity: 470ml Other sizes: 5 ounces / 8 ounces / 10 ounces / 16 ounces are also available                      |
| Capacity         | 10oz 14oz 16oz etc. It's available                                                                                                                                                                      |
| Sampling time    | 1.5 days if the shape and size of the products exist 2.15 days if you need new shape and size of the products                                                                                           |
| Packaging        | 24pcs / 36pcs / 48pcs regular safety packing and so on For export carton with egg divider                                                                                                               |
| MOQ              | 5000pcs                                                                                                                                                                                                 |
| Delivery time    | Within 35 days after the order confirmed                                                                                                                                                                |
| Payment terms    | 30% deposit by T / T in advance, the balance after showing the copy of B / L $$                                                                                                                         |
| Product features | <ol> <li>High quality and competitive prices</li> <li>Testing FDA, SGS, LFGB etc.</li> <li>Eco Friendly</li> <li>It is widely aimed at Wedding, party, home, bars etc.</li> <li>Machine made</li> </ol> |