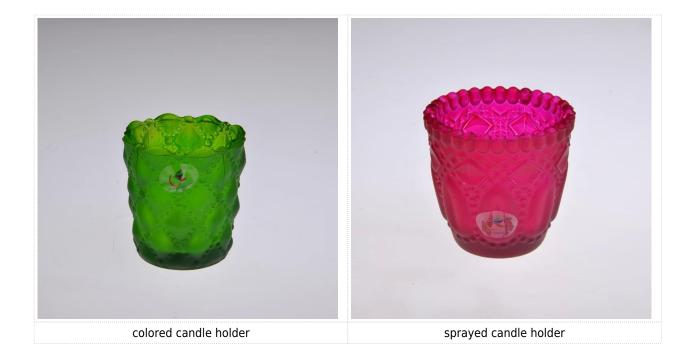

|
| For your choices | <ol> <li>Any logo printing on the glass body.</li> <li>Any color painted ,frost, electro plate, pattern laser carver for the finish;</li> <li>Special package like shrink wrap, color gift box, white gift box etc:</li> <li>Open new mould for the glass, wood, plastic or metal as you like</li> <li>Different size and shapes meet your needs.</li> </ol> |

## **Product features:**

- 1. The logo and color is baked in 580 celsuis high temperature, pure & poisonless.
- 2. The mouth of cup is carefully polishes to ensure comfortable for using.
- ${\tt 3. Carving, gold-rim, decal\ or\ embosses\ craft, handmade, exquisite \& elegant.}$
- 4.Our product could pass the SGS,FDA,BV and LFGB test

## **Product Show:**



Related product[]



## **Company Show:**



Factory show:



FAQ