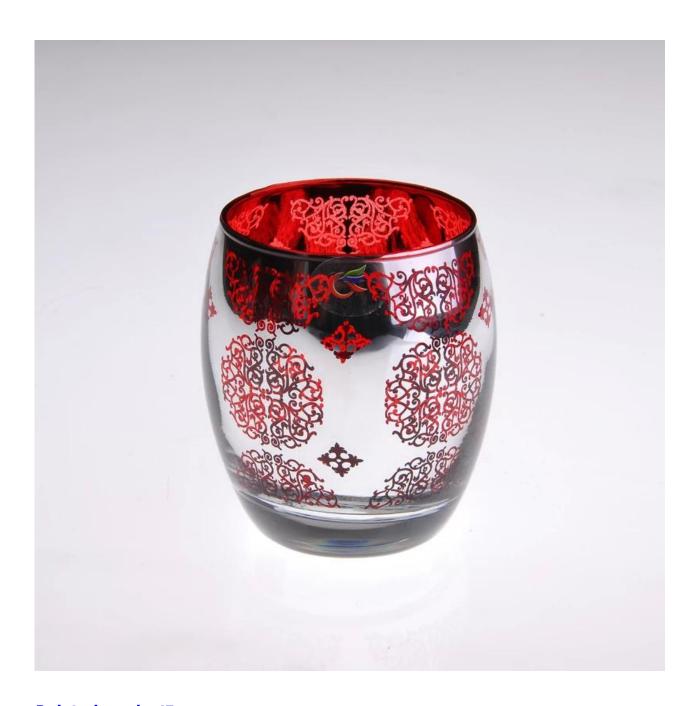

|
| For your choices | <ol> <li>Any logo printing on the glass body.</li> <li>Any color painted ,frost, electro plate, pattern laser carver for the finish;</li> <li>Special package like shrink wrap, color gift box, white gift box etc:</li> <li>Open new mould for the glass, wood, plastic or metal as you like</li> <li>Different size and shapes meet your needs.</li> </ol> |

## **Product features:**

- 1. The logo and color is baked in 580 celsuis high temperature, pure & poisonless.
- 2. The mouth of cup is carefully polishes to ensure comfortable for using.
- ${\tt 3. Carving, gold-rim, decal\ or\ embosses\ craft, handmade, exquisite \& elegant.}$
- 4.Our product could pass the SGS,FDA,BV and LFGB test

## **Product Show:**



Related product[]



## **Company Show:**



Factory show:



FAQ