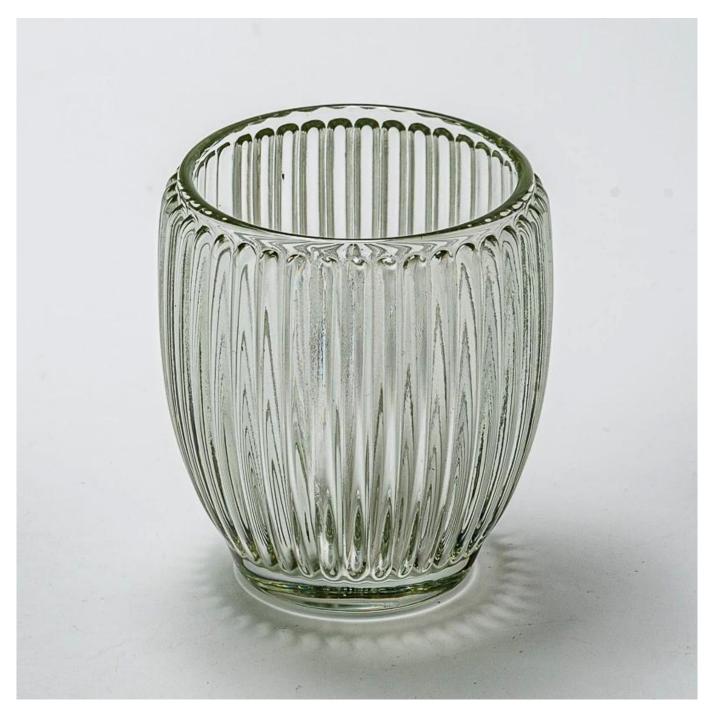

### Unique Style Stripe Glass Receptacle 260ml Candle Vessel

# **Product Description**

| product<br>name   | Unique Style Stripe Glass Receptacle 260ml Candle Vessel                                                                            |
|-------------------|-------------------------------------------------------------------------------------------------------------------------------------|
| Sample time       | 1. 5 days if there is glass shape and size 2. 15 days, if you need new shapes and sizes glass                                       |
| Measure           | Item number: SGKY25030306 Top dia: 76 mm Bottom dia: 55 mm Height: 95 mm Max dia:85 mm Weight: 423 g Capacity: 260 ml MOQ: 30000PCS |
| Packing           | Normal packing, Individual gift box, PVC box, window box, color box, white box, etc                                                 |
| Delivery<br>time  | Within 35 days after the sample and order confirmed                                                                                 |
| Payment<br>term   | 30% deposit by T/T in advance and the balance against the copy of B/L                                                               |
| Shipment          | By sea,by air,by Express and your shipping agent is acceptable                                                                      |
| Usage<br>Occasion | Home decor, Wedding Decoration, Wedding Favors, Decoration enhancement,                                                             |

Stripe glass candle jar  $\cdot$  Stripes are the staff of light

The vertical striped texture breaks down the candlelight into countless prisms, and the wall instantly grows colorful bands like the aurora.