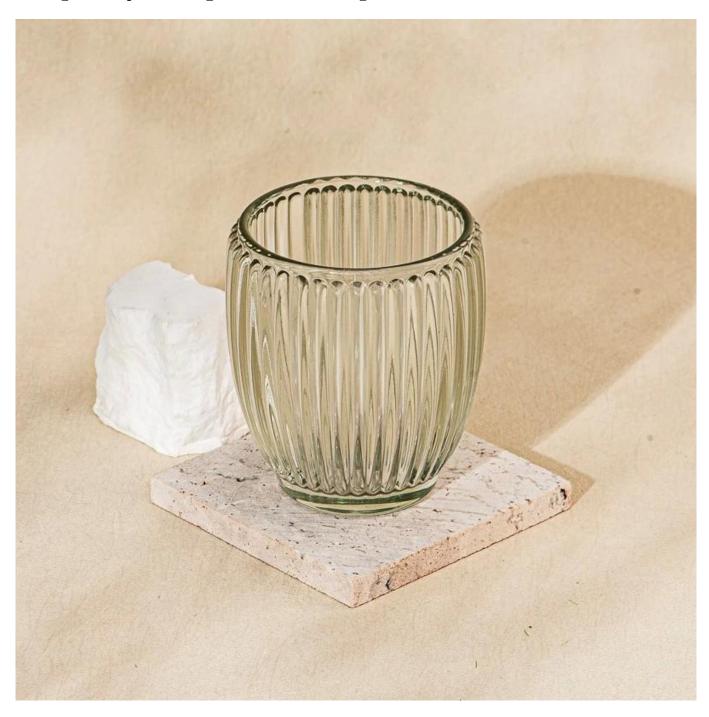

### Unique Style Stripe Glass Receptacle 260ml Candle Vessel

Stripe glass candle jar  $\cdot$  Stripes are the staff of light

The vertical striped texture breaks down the candlelight into countless prisms, and the wall instantly grows colorful bands like the aurora.

Customize your theme color - Haze Blue/Coral Pink/Vanilla purple....