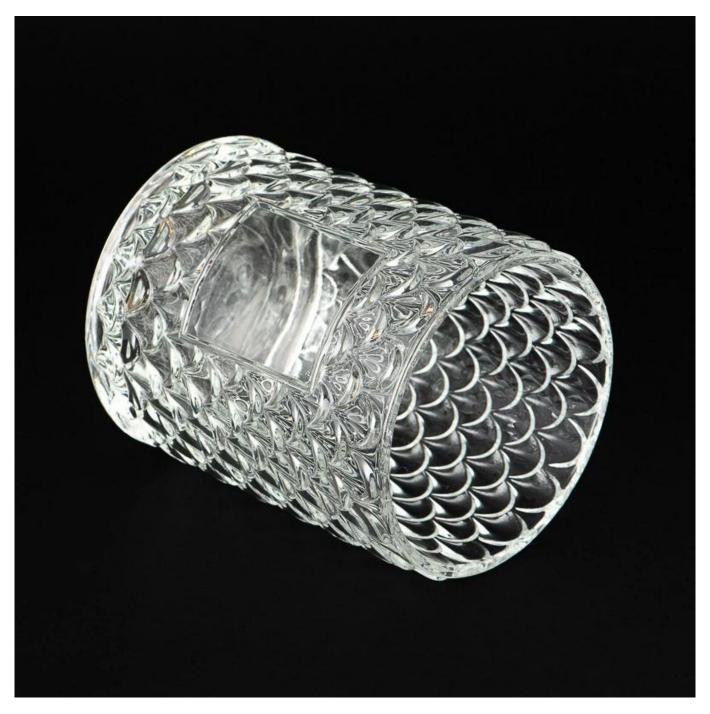

### **Product Description**

| product<br>name   | Unique Squama Design Custom Color Glass Scented Candle Jar Supplier                                     |
|-------------------|---------------------------------------------------------------------------------------------------------|
| Sample time       | 1. 5 days if there is glass shape and size 2. 15 days, if you need new shapes and sizes glass           |
| Measure           | Item Number: SGHY25052102 Top dia: 100mm Bottom dia: 98 mm Height: 123 mm Weight: 645g Capacity: 665 ml |
| Packing           | Normal packing, Individual gift box, PVC box, window box, color box, white box, etc                     |
| Delivery<br>time  | Within 35 days after the sample and order confirmed                                                     |
| Payment<br>term   | 30% deposit by T/T in advance and the balance against the copy of B/L                                   |
| Shipment          | By sea,by air,by Express and your shipping agent is acceptable                                          |
| Usage<br>Occasion | Home decor, Wedding Decoration, Wedding Favors, Decoration enhancement,                                 |

Illuminate your space with this exquisite machine press candle glass jar!

Featuring a unique fish-scale texture and a contrasting square-cut design, it creates mesmerizing light reflections..

Perfect for modern or minimalist decor, it's a stunning centerpiece for any occasion.