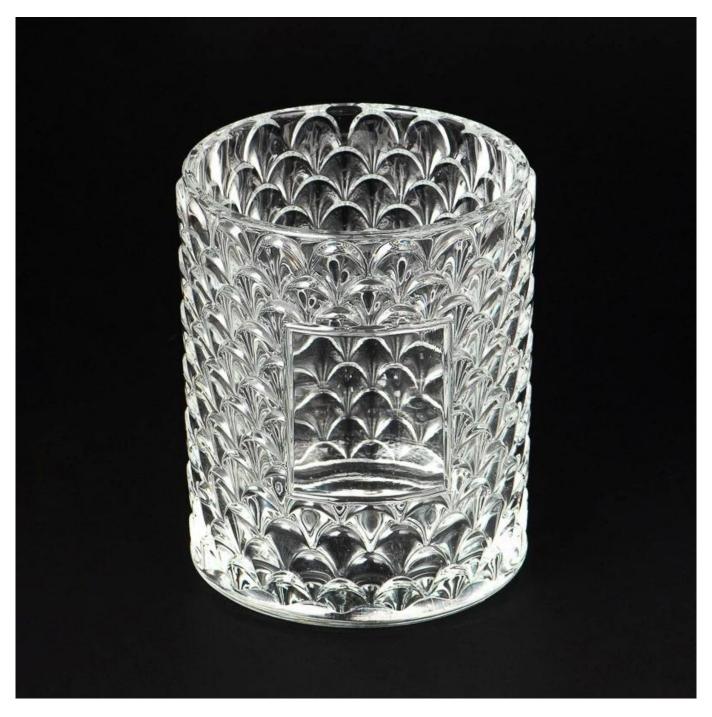

Illuminate your space with this exquisite machine press candle glass jar!

Featuring a unique fish-scale texture and a contrasting square-cut design, it creates mesmerizing light reflections..

Perfect for modern or minimalist decor, it's a stunning centerpiece for any occasion.

Light up your moments with artistry!.

This timeless piece blends seasonal charm with year-round sophistication, making it ideal for both Christmas celebrations and everyday elegance.