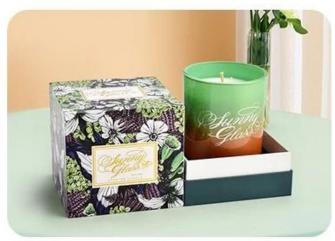

# Unique Squama Design Custom Color Glass Scented <u>Candle</u> <u>Jar</u> Supplier

Illuminate your space with this exquisite machine press candle glass jar!

Featuring a unique fish-scale texture and a contrasting square-cut design, it creates mesmerizing light reflections..

Perfect for modern or minimalist decor, it's a stunning centerpiece for any occasion.

Light up your moments with artistry!.

This timeless piece blends seasonal charm with year-round sophistication, making it ideal for both Christmas celebrations and everyday elegance.