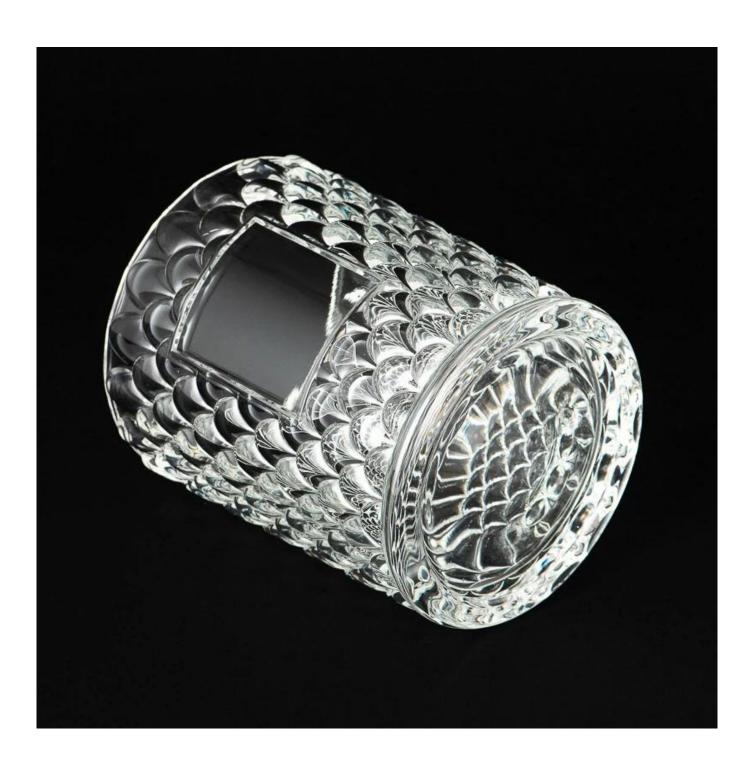

Illuminate your space with this exquisite machine press candle glass jar!

Featuring a unique fish-scale texture and a contrasting square-cut design, it creates mesmerizing light reflections..

Perfect for modern or minimalist decor, it's a stunning centerpiece for any occasion.

Light up your moments with artistry!.

This timeless piece blends seasonal charm with year-round sophistication, making it ideal for both Christmas celebrations and everyday elegance.