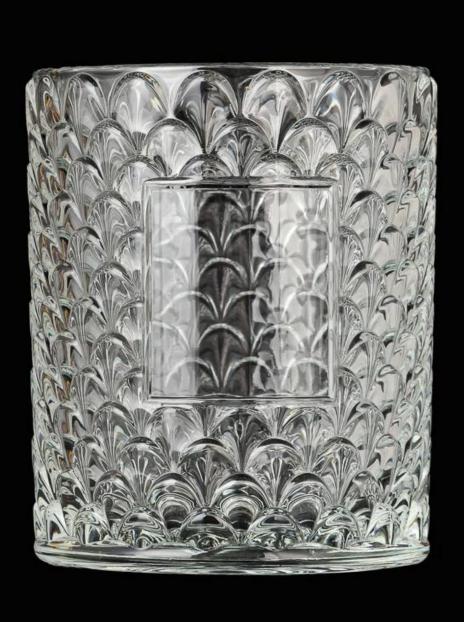

Illuminate your space with this exquisite machine press candle glass jar!

Featuring a unique fish-scale texture and a contrasting square-cut design, it creates mesmerizing light reflections..

Perfect for modern or minimalist decor, it's a stunning centerpiece for any occasion.

Light up your moments with artistry!.

This timeless piece blends seasonal charm with year-round sophistication, making it ideal for both Christmas celebrations and everyday elegance.