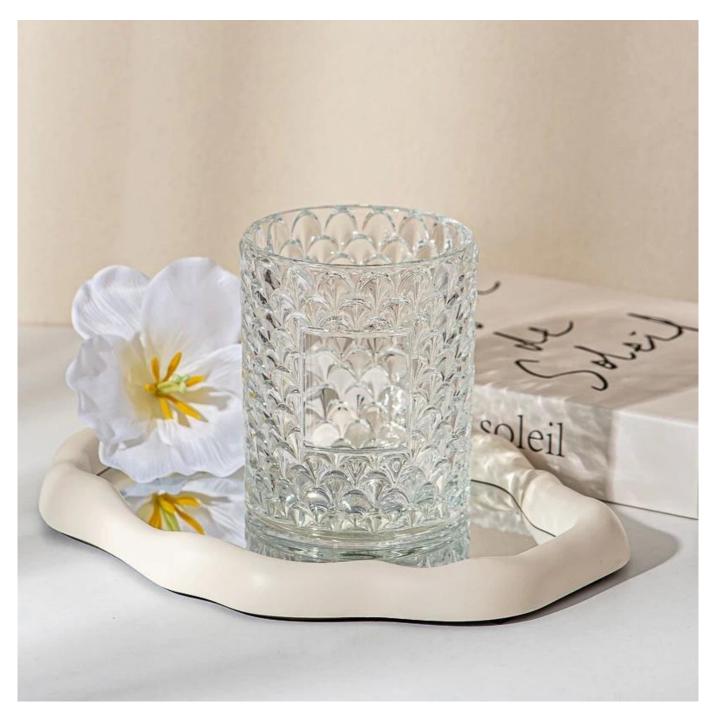

Illuminate your space with this exquisite machine press candle glass jar!

Featuring a unique fish-scale texture and a contrasting square-cut design, it creates mesmerizing light reflections..

Perfect for modern or minimalist decor, it's a stunning centerpiece for any occasion.

Light up your moments with artistry!.

This timeless piece blends seasonal charm with year-round sophistication, making it ideal for both Christmas celebrations and everyday elegance.