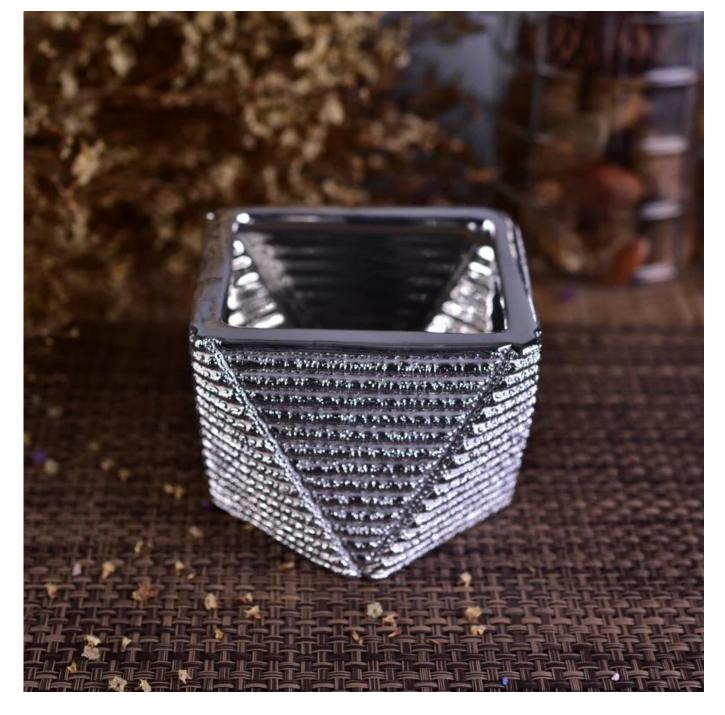

# **Unique Silver Ceramic Candle Holder**

| Product Details |                                                                                                                           |
|-----------------|---------------------------------------------------------------------------------------------------------------------------|
| Item number.    | SGHS16112807                                                                                                              |
| Material        | Ceramic                                                                                                                   |
| Craft           | Hand made                                                                                                                 |
| Sample time     | <ol> <li>5 days if there is existing stock of this design.</li> <li>10 days, if you need a new design or size.</li> </ol> |
| Main usages     | Decorative <u>ceramic and concrete candle holders</u> for home, wedding, party, etc.     Perfect gift choice              |
| The Features    | 1.Handmade,Eco-friendly,meet ASTM test. 2. Custom design, size, color, lid selection and gift box packing available.      |

### **Descriptions**

Vintage design style;

Mouth decorated with eletroplating sliver or gold;

Large capacity;