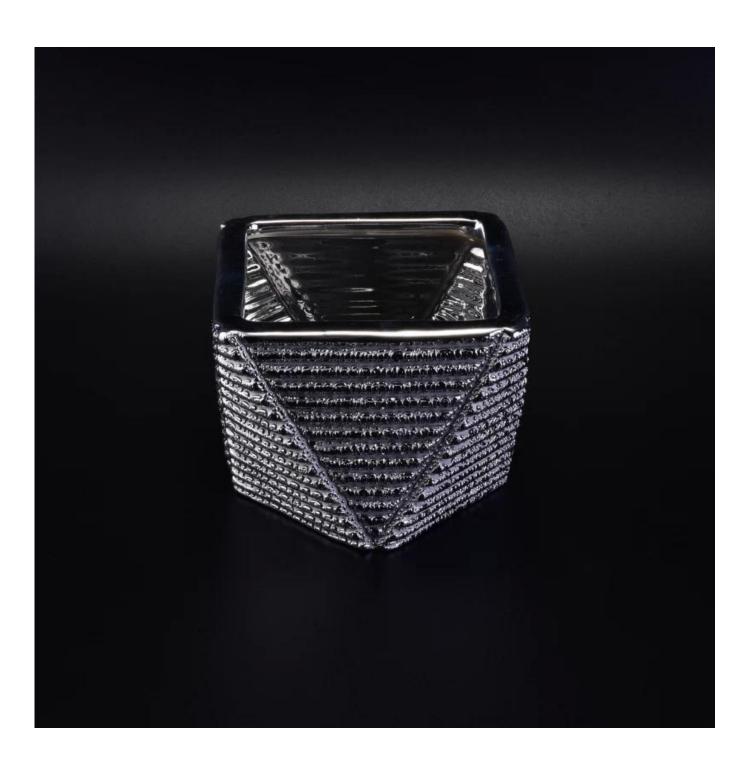

# **Unique Silver Ceramic Candle Holder**

| Product Details |                                                                                                                           |
|-----------------|---------------------------------------------------------------------------------------------------------------------------|
| Item number.    | SGHS16112807                                                                                                              |
| Material        | Ceramic                                                                                                                   |
| Craft           | Hand made                                                                                                                 |
| Sample time     | <ol> <li>5 days if there is existing stock of this design.</li> <li>10 days, if you need a new design or size.</li> </ol> |
| Main usages     | Decorative <u>ceramic and concrete candle holders</u> for home, wedding, party, etc.     Perfect gift choice              |
| The Features    | 1.Handmade,Eco-friendly,meet ASTM test. 2. Custom design, size, color, lid selection and gift box packing available.      |

### **Descriptions**

Vintage design style;

Mouth decorated with eletroplating sliver or gold;

Large capacity;