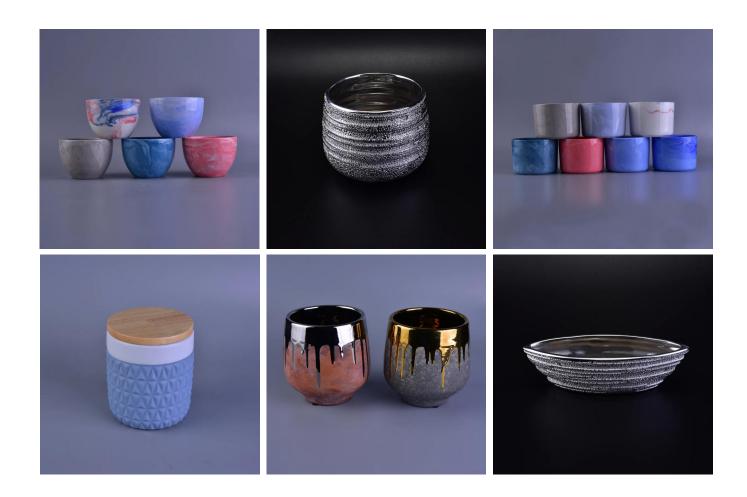

# **Unique Silver Ceramic Candle Holder**

| Product Details |                                                                                                                           |
|-----------------|---------------------------------------------------------------------------------------------------------------------------|
| Item number.    | SGHS16112807                                                                                                              |
| Material        | Ceramic                                                                                                                   |
| Craft           | Hand made                                                                                                                 |
| Sample time     | <ol> <li>5 days if there is existing stock of this design.</li> <li>10 days, if you need a new design or size.</li> </ol> |
| Main usages     | Decorative <u>ceramic and concrete candle holders</u> for home, wedding, party, etc.     Perfect gift choice              |
| The Features    | 1.Handmade,Eco-friendly,meet ASTM test. 2. Custom design, size, color, lid selection and gift box packing available.      |

### **Descriptions**

Vintage design style;

Mouth decorated with eletroplating sliver or gold;

Large capacity;

#### **Customization Services**

- 1. Various designs and sizes.
- 2. Process: Electroplating, Iron plating, Color spraying, Screen printing, Decal printing, Frosting, Engraving etc.
- 3. Special package as shrink film, color gift box, white gift box, etc.