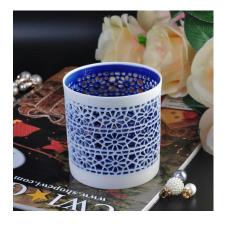

### Unique pierced flower candle holders

| Item number.             | SGJF15042006                                                                                                                                                                                                |
|--------------------------|-------------------------------------------------------------------------------------------------------------------------------------------------------------------------------------------------------------|
| Material                 | Ceramic                                                                                                                                                                                                     |
| Craft                    | hand made                                                                                                                                                                                                   |
| Samples time             | 1. 5 days if there is a form and size of the ceramic                                                                                                                                                        |
|                          | 2. 15 days, if you need a new shape and size ceramic                                                                                                                                                        |
| Product Capacity         | 500,000 ~ 1,000,000 pieces per month                                                                                                                                                                        |
| The Features of products | <ol> <li>Hand made <u>ceramic candle holder</u></li> <li>from high quality.</li> <li>Suitable for use in hotel, house, etc.</li> <li>This eco-friendly.</li> <li>Meet FDA test, ASTM, CA 65 test</li> </ol> |

#### **Usage of Product**

- 1. Ceramic canlde holders can be used in wedding decoration, home decoration, party,banquet ect,
- 2. This candle container is very great as a gorgeous centerpiece for an event
- 3. The pottery candle jars can decorate your indoors and outdoors with this delicated rose figure glass candle holder.
- 4. The ceramic candle vessel is wonderful gift as housewarmings and other events.