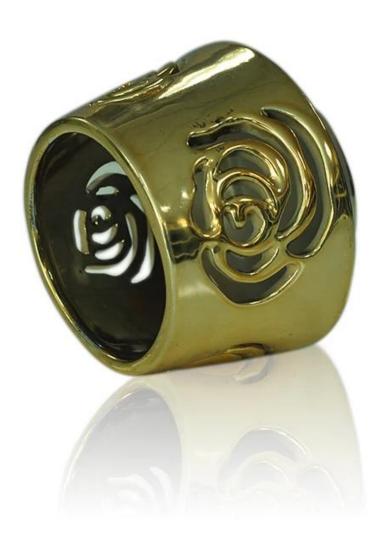

### Unique pierced flower candle holders

| Item number.             | SGJF15042006                                                                                                                                                                                                |
|--------------------------|-------------------------------------------------------------------------------------------------------------------------------------------------------------------------------------------------------------|
| Material                 | Ceramic                                                                                                                                                                                                     |
| Craft                    | hand made                                                                                                                                                                                                   |
| Samples time             | 1. 5 days if there is a form and size of the ceramic                                                                                                                                                        |
|                          | 2. 15 days, if you need a new shape and size ceramic                                                                                                                                                        |
| Product Capacity         | 500,000 ~ 1,000,000 pieces per month                                                                                                                                                                        |
| The Features of products | <ol> <li>Hand made <u>ceramic candle holder</u></li> <li>from high quality.</li> <li>Suitable for use in hotel, house, etc.</li> <li>This eco-friendly.</li> <li>Meet FDA test, ASTM, CA 65 test</li> </ol> |

#### **Usage of Product**

- 1. Ceramic canlde holders can be used in wedding decoration, home decoration, party,banquet ect,
- 2. This candle container is very great as a gorgeous centerpiece for an event
- 3. The pottery candle jars can decorate your indoors and outdoors with this delicated rose figure glass candle holder.
- 4. The ceramic candle vessel is wonderful gift as housewarmings and other events.