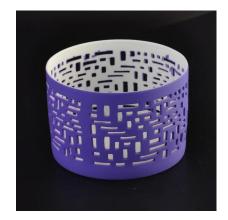

### Unique pierced flower candle holders

| Item number.             | SGJF15042006                                                                                                                                                                                                |
|--------------------------|-------------------------------------------------------------------------------------------------------------------------------------------------------------------------------------------------------------|
| Material                 | Ceramic                                                                                                                                                                                                     |
| Craft                    | hand made                                                                                                                                                                                                   |
| Samples time             | 1. 5 days if there is a form and size of the ceramic                                                                                                                                                        |
|                          | 2. 15 days, if you need a new shape and size ceramic                                                                                                                                                        |
| Product Capacity         | 500,000 ~ 1,000,000 pieces per month                                                                                                                                                                        |
| The Features of products | <ol> <li>Hand made <u>ceramic candle holder</u></li> <li>from high quality.</li> <li>Suitable for use in hotel, house, etc.</li> <li>This eco-friendly.</li> <li>Meet FDA test, ASTM, CA 65 test</li> </ol> |

#### **Usage of Product**

- 1. Ceramic canlde holders can be used in wedding decoration, home decoration, party,banquet ect,
- 2. This candle container is very great as a gorgeous centerpiece for an event
- 3. The pottery candle jars can decorate your indoors and outdoors with this delicated rose figure glass candle holder.
- 4. The ceramic candle vessel is wonderful gift as housewarmings and other events.