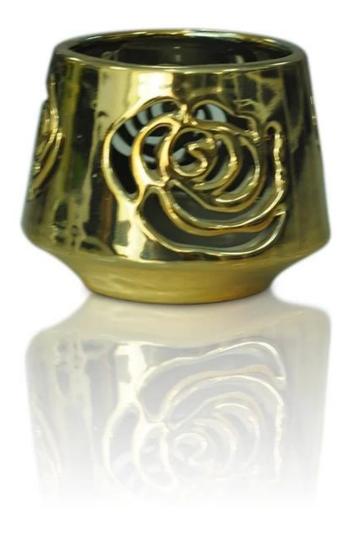

### Unique pierced flower candle holders

| Item number.             | SGJF15042006                                                                                                                                                                                                |
|--------------------------|-------------------------------------------------------------------------------------------------------------------------------------------------------------------------------------------------------------|
| Material                 | Ceramic                                                                                                                                                                                                     |
| Craft                    | hand made                                                                                                                                                                                                   |
| Samples time             | 1. 5 days if there is a form and size of the ceramic                                                                                                                                                        |
|                          | 2. 15 days, if you need a new shape and size ceramic                                                                                                                                                        |
| Product Capacity         | 500,000 ~ 1,000,000 pieces per month                                                                                                                                                                        |
| The Features of products | <ol> <li>Hand made <u>ceramic candle holder</u></li> <li>from high quality.</li> <li>Suitable for use in hotel, house, etc.</li> <li>This eco-friendly.</li> <li>Meet FDA test, ASTM, CA 65 test</li> </ol> |

#### **Usage of Product**

- 1. Ceramic canlde holders can be used in wedding decoration, home decoration, party,banquet ect,
- 2. This candle container is very great as a gorgeous centerpiece for an event
- 3. The pottery candle jars can decorate your indoors and outdoors with this delicated rose figure glass candle holder.
- 4. The ceramic candle vessel is wonderful gift as housewarmings and other events.