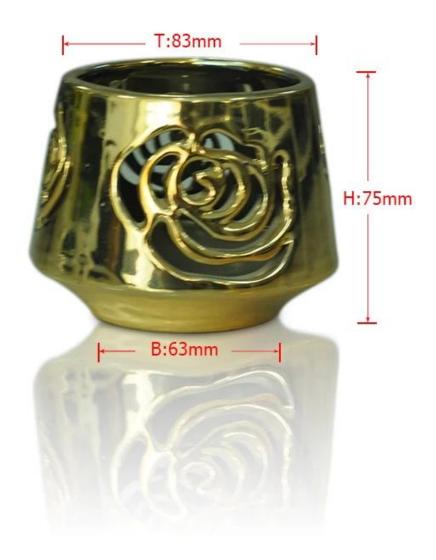

### Unique pierced flower candle holders

| Item number.             | SGJF15042006                                                                                                                                                                                                |
|--------------------------|-------------------------------------------------------------------------------------------------------------------------------------------------------------------------------------------------------------|
| Material                 | Ceramic                                                                                                                                                                                                     |
| Craft                    | hand made                                                                                                                                                                                                   |
| Samples time             | 1. 5 days if there is a form and size of the ceramic                                                                                                                                                        |
|                          | 2. 15 days, if you need a new shape and size ceramic                                                                                                                                                        |
| Product Capacity         | 500,000 ~ 1,000,000 pieces per month                                                                                                                                                                        |
| The Features of products | <ol> <li>Hand made <u>ceramic candle holder</u></li> <li>from high quality.</li> <li>Suitable for use in hotel, house, etc.</li> <li>This eco-friendly.</li> <li>Meet FDA test, ASTM, CA 65 test</li> </ol> |