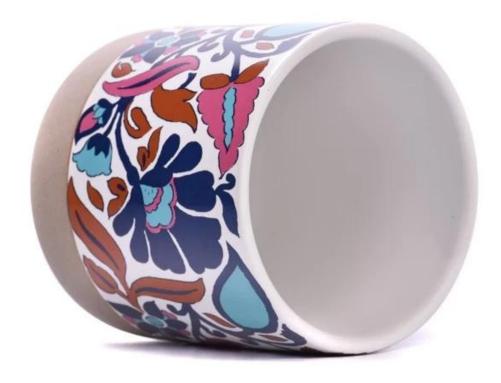

|
|---------------------|---------------------------------------------------------------------------|--------------------------------------------------------------------------------------------------------------------------------------------------------|
| 6. <u>Capacity</u>  |                                                                           | * To meet your mass orders<br>* Shorten the delivery lead time                                                                                         |
| 7. <u>Logistics</u> | We have our own<br><u>SUNNY WORLDWIDE LOGISTICS(SZ)</u><br><u>LIMITED</u> | <ul> <li>* Seamless communication</li> <li>* Avoid too many contact points</li> <li>* Streamline management</li> <li>* Save cost indirectly</li> </ul> |

### **Product Pictures**













# **MAIN PRODUCTS**



The annual quantity and launched speed on new products and designs can be compared with Zara.

### **Quality Control**

## Sunny Glassware follow ANSI/ASQ Z1.4-2008 Quality Control System strictly as following to prevent defective candle holders before delivery.

### \* 4 rounds inspection procedure

- (1). Inspect all raw materials before producing.
- (2). Check the mass produced sample comparing to client's signed sample.
- (3). Inspect semi-products during production
- (4). Check the finish products and the package before and after sending the warehouse.

### \* 6 main check points

(1). Workmanship appearance

- (2). Quantity
- (2). Quality(3). Style, material, color(3). Packing & Loading(4). Marking/Label

- (5). Data measurement/function/field test(