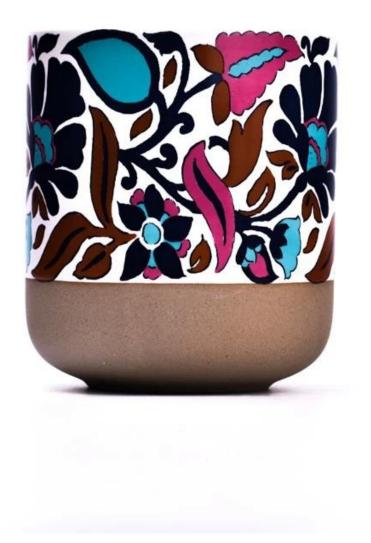

|
|---------------------|---------------------------------------------------------------------------|--------------------------------------------------------------------------------------------------------------------------------------------------------|
| 6. <u>Capacity</u>  |                                                                           | * To meet your mass orders<br>* Shorten the delivery lead time                                                                                         |
| 7. <u>Logistics</u> | We have our own<br><u>SUNNY WORLDWIDE LOGISTICS(SZ)</u><br><u>LIMITED</u> | <ul> <li>* Seamless communication</li> <li>* Avoid too many contact points</li> <li>* Streamline management</li> <li>* Save cost indirectly</li> </ul> |

### **Product Pictures**













# **MAIN PRODUCTS**



The annual quantity and launched speed on new products and designs can be compared with Zara.

### **Quality Control**

## Sunny Glassware follow ANSI/ASQ Z1.4-2008 Quality Control System strictly as following to prevent defective candle holders before delivery.

### \* 4 rounds inspection procedure

- (1). Inspect all raw materials before producing.
- (2). Check the mass produced sample comparing to client's signed sample.
- (3). Inspect semi-products during production
- (4). Check the finish products and the package before and after sending the warehouse.

### \* 6 main check points

(1). Workmanship appearance

- (2). Quantity
- (2). Quality(3). Style, material, color(3). Packing & Loading(4). Marking/Label

- (5). Data measurement/function/field test(6).