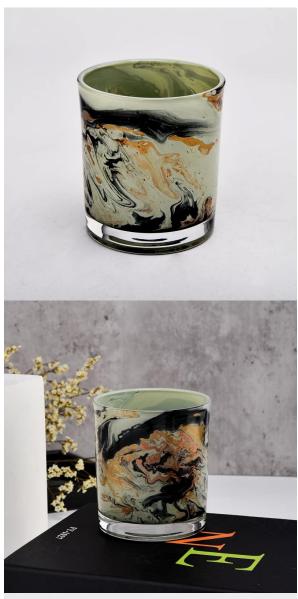

Unique new luxury candle vessel cylinder empty glass candle jar wholesale

Sunny Glassware not only produces OEM / ODM orders, but also helps many brands start from the product concept.

### **Major advantage**

Focus on luxury design

About 80% of American perfume brand suppliers

- . AQL plus 6 strict rigorous QC test standards
- . Maintain quality and sample and bulk products

Top dia:80mm Bottom dia:74mm Height:90mm Capacity: 296ml Weight: 287g