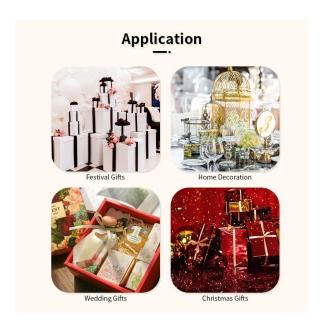

#### Application:

Decorative dinner in the bar or bar

- . Suitable for families, hotels or gardens
- . Special lover gift
- . Any chance of decoration