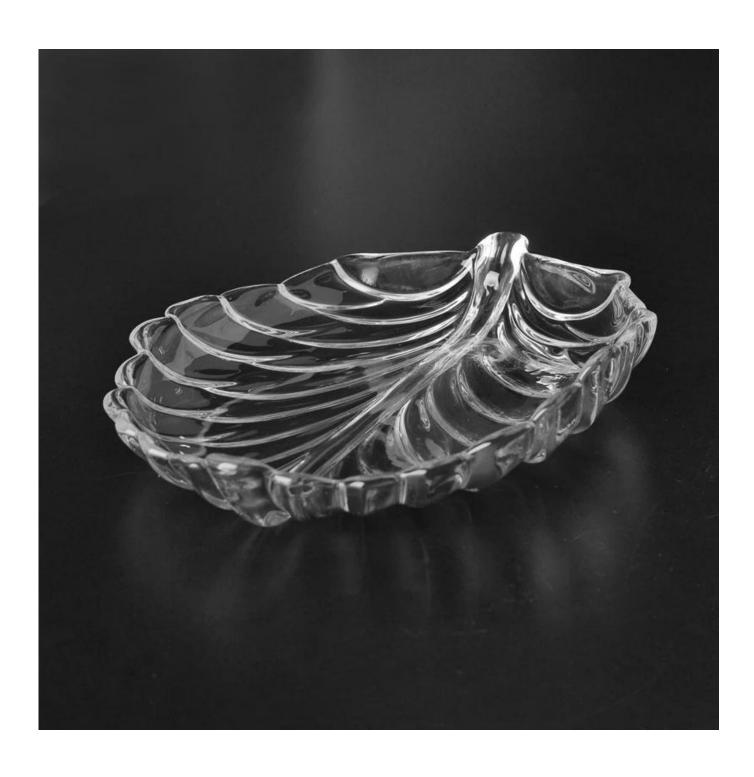

## **Unique Leaf Design Glass Plate**

| Product Details         |                                                                                                                           |
|-------------------------|---------------------------------------------------------------------------------------------------------------------------|
| Item number.            | SGJB30520                                                                                                                 |
| Material                | High White Glass                                                                                                          |
| Craft & Deep processing | Machine made                                                                                                              |
| Sample time             | <ol> <li>5 days if there is existing stock of this design.</li> <li>10 days, if you need a new design or size.</li> </ol> |
| Main usages             | High quality glass plate                                                                                                  |
| Features                | Food safety.     Custom size and design are available.                                                                    |

#### **Descriptions**

- 1. Multifunctional food container/plate for household or restaurant.
- 2. Very delicate and unique design with leaf shape.