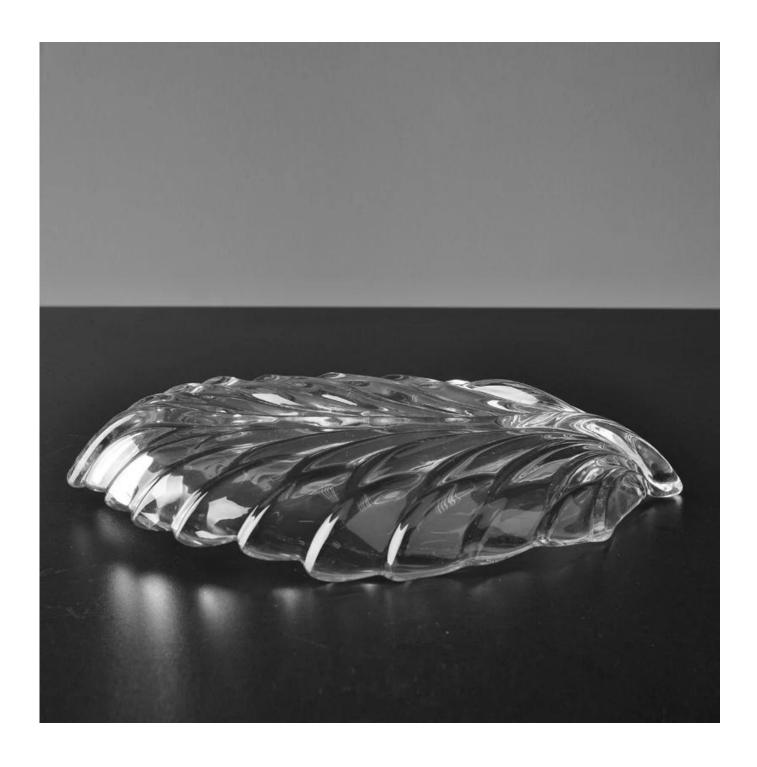

## **Unique Leaf Design Glass Plate**

| Product Details         |                                                                                                                           |
|-------------------------|---------------------------------------------------------------------------------------------------------------------------|
| Item number.            | SGJB30520                                                                                                                 |
| Material                | High White Glass                                                                                                          |
| Craft & Deep processing | Machine made                                                                                                              |
| Sample time             | <ol> <li>5 days if there is existing stock of this design.</li> <li>10 days, if you need a new design or size.</li> </ol> |
| Main usages             | High quality glass plate                                                                                                  |
| Features                | Food safety.     Custom size and design are available.                                                                    |

#### **Descriptions**

- 1. Multifunctional food container/plate for household or restaurant.
- 2. Very delicate and unique design with leaf shape.