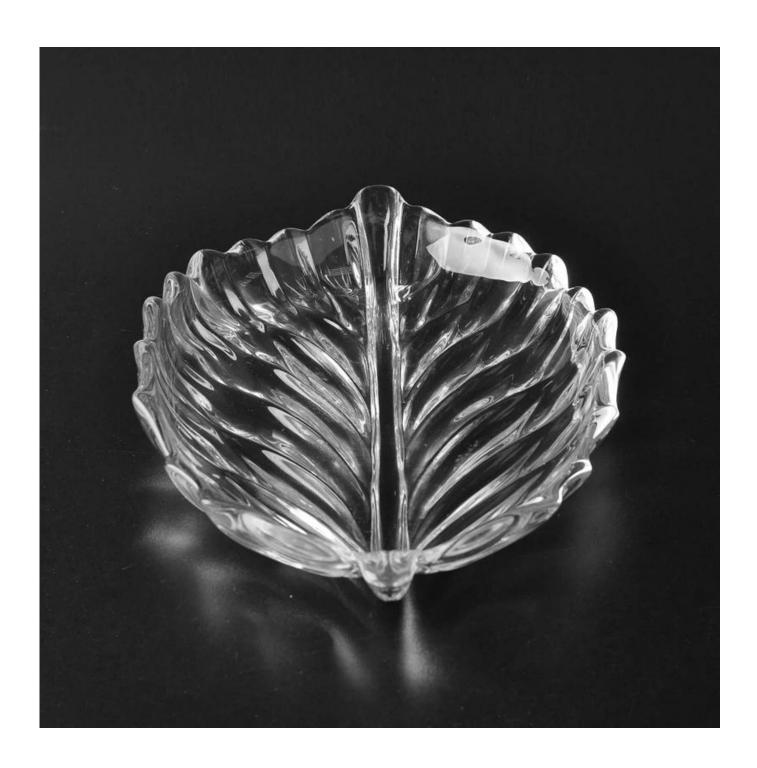

## **Unique Leaf Design Glass Plate**

| Product Details         |                                                                                                                           |
|-------------------------|---------------------------------------------------------------------------------------------------------------------------|
| Item number.            | SGJB30520                                                                                                                 |
| Material                | High White Glass                                                                                                          |
| Craft & Deep processing | Machine made                                                                                                              |
| Sample time             | <ol> <li>5 days if there is existing stock of this design.</li> <li>10 days, if you need a new design or size.</li> </ol> |
| Main usages             | High quality glass plate                                                                                                  |
| Features                | Food safety.     Custom size and design are available.                                                                    |

#### **Descriptions**

- 1. Multifunctional food container/plate for household or restaurant.
- 2. Very delicate and unique design with leaf shape.