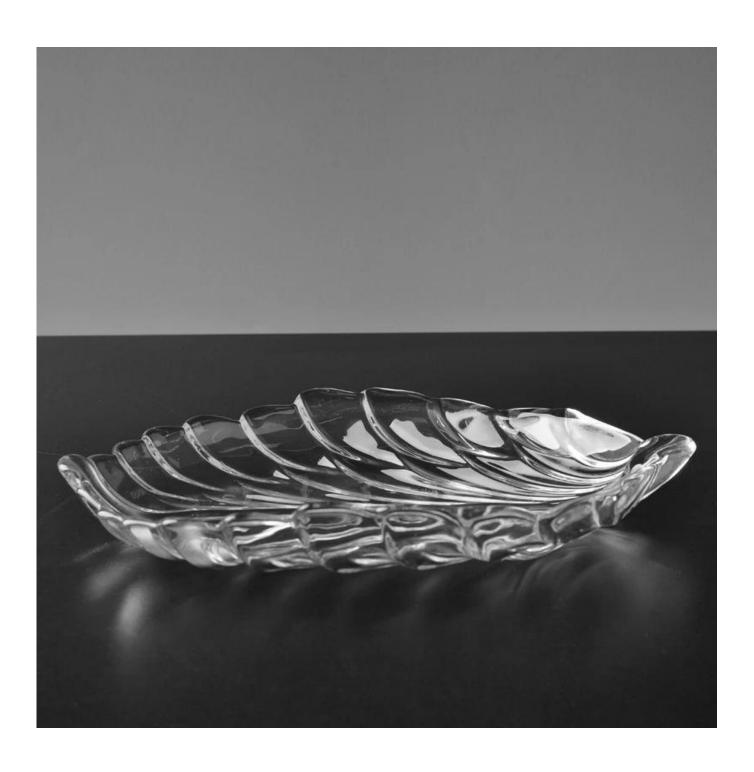

## **Unique Leaf Design Glass Plate**

| Product Details         |                                                                                                                           |
|-------------------------|---------------------------------------------------------------------------------------------------------------------------|
| Item number.            | SGJB30520                                                                                                                 |
| Material                | High White Glass                                                                                                          |
| Craft & Deep processing | Machine made                                                                                                              |
| Sample time             | <ol> <li>5 days if there is existing stock of this design.</li> <li>10 days, if you need a new design or size.</li> </ol> |
| Main usages             | High quality glass plate                                                                                                  |
| Features                | Food safety.     Custom size and design are available.                                                                    |

#### **Descriptions**

- 1. Multifunctional food container/plate for household or restaurant.
- 2. Very delicate and unique design with leaf shape.