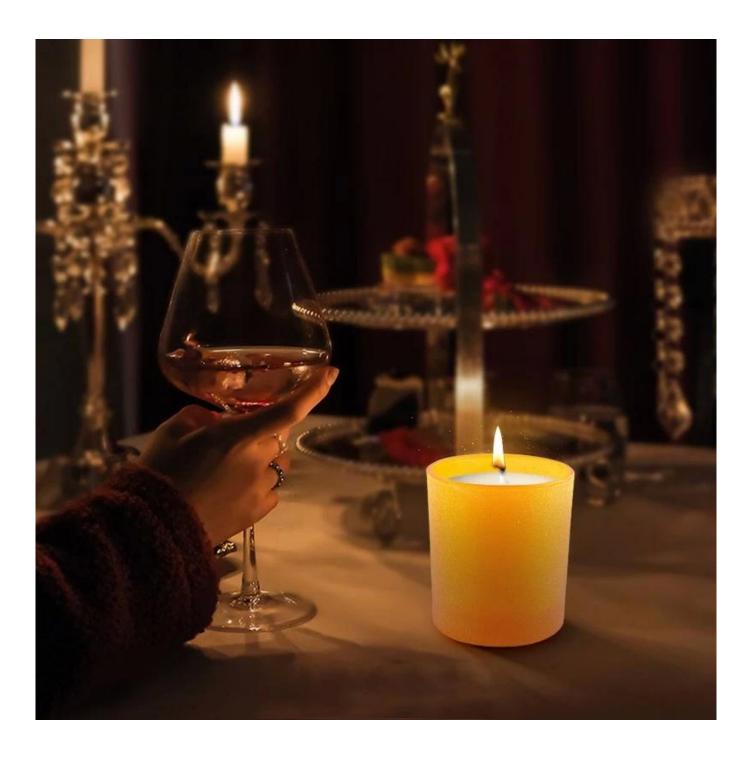

<u>Sunny Glassware</u> these versatile votive candles can be used in many different ways like weddings, home decor, outdoor party decorations, restaurants, romantic ambiance, DIY decorating, birthdays and much more. And also it's great for

emergency use in electricity blackouts.

Luxury designed with different finishes, perfect for your DIY candles as a surprised scented candle gift expressing luxury seasonal greetings.

Bring a luscious and beautiful apothecary aroma to your home with our pretty <u>glass</u> <u>candle jars</u>. Using in your home as a decorative home fragrance packaging container.