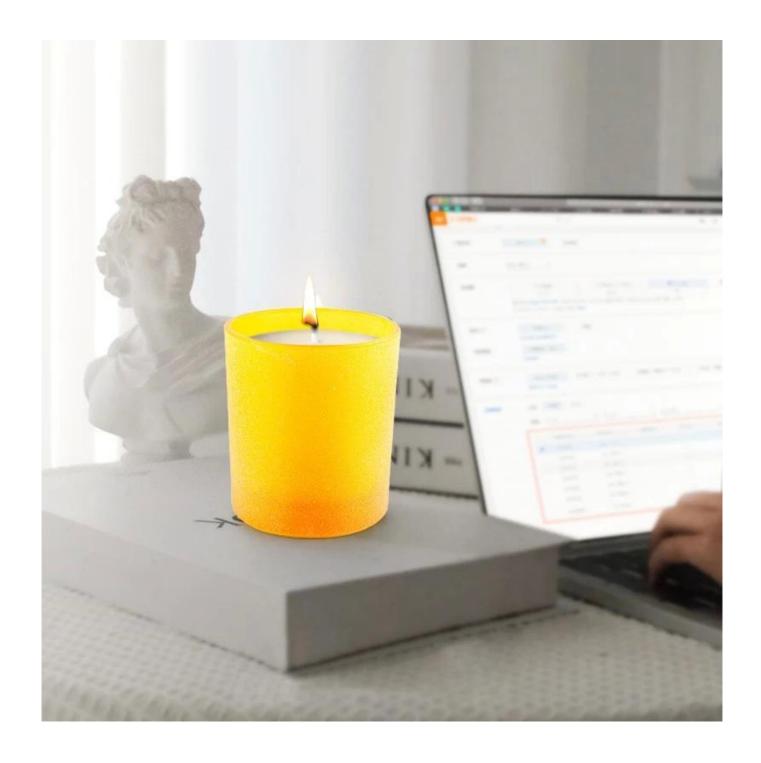

### **Unique Home Decors Transparent <u>Yellow Candle Jars</u>**

<u>Sunny Glassware</u> these versatile votive candles can be used in many different ways like weddings, home decor, outdoor party decorations, restaurants, romantic ambiance, DIY decorating, birthdays and much more. And also it's great for

emergency use in electricity blackouts.

Luxury designed with different finishes, perfect for your DIY candles as a surprised scented candle gift expressing luxury seasonal greetings.

Bring a luscious and beautiful apothecary aroma to your home with our pretty <u>glass</u> <u>candle jars</u>. Using in your home as a decorative home fragrance packaging container.