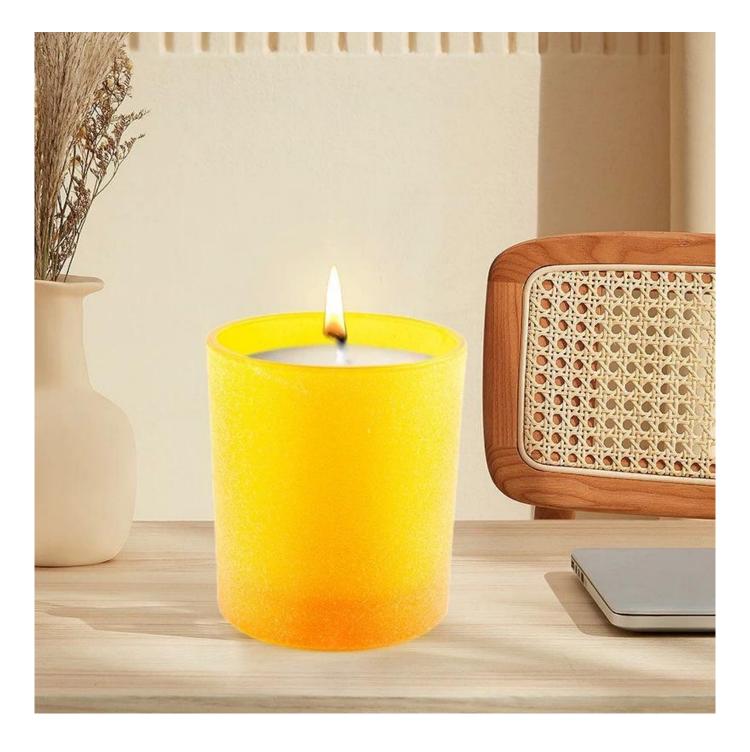

### **Unique Home Decors Transparent <u>Yellow Candle Jars</u>**

<u>Sunny Glassware</u> these versatile votive candles can be used in many different ways like weddings, home decor, outdoor party decorations, restaurants, romantic ambiance, DIY decorating, birthdays and much more. And also it's great for

emergency use in electricity blackouts.

Luxury designed with different finishes, perfect for your DIY candles as a surprised scented candle gift expressing luxury seasonal greetings.

Bring a luscious and beautiful apothecary aroma to your home with our pretty <u>glass</u> <u>candle jars</u>. Using in your home as a decorative home fragrance packaging container.