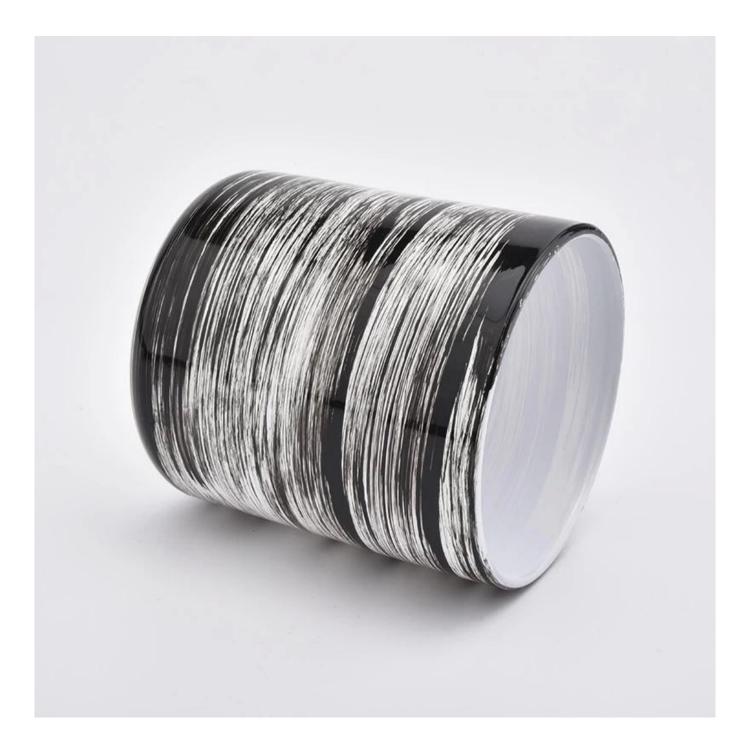

### Flexible size design can be expanded quickly Your market

Top DIA. : 95mm Bottom diameter: 90mm Height: 105mm. Capacity: 489ml. Weight: 489g

We translate your ideas into creative spices products, we sell yourself in the local market.

### feature of product

 High quality home decorative glass incense bottle.
Applicable to hotel, wedding, etc.
Meet the function of ASTM test

products.