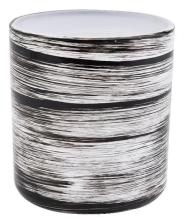

### Flexible size design can be expanded quickly Your market

Top DIA. : 95mm Bottom diameter: 90mm Height: 105mm. Capacity: 489ml. Weight: 489g

We translate your ideas into creative spices products, we sell yourself in the local market.

### feature of product

 High quality home decorative glass incense bottle.
Applicable to hotel, wedding, etc.
Meet the function of ASTM test

products.