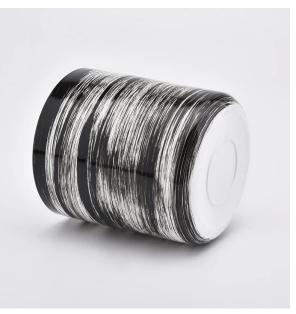

### Flexible size design can be expanded quickly Your market

Top DIA. : 95mm Bottom diameter: 90mm Height: 105mm. Capacity: 489ml. Weight: 489g

We translate your ideas into creative spices products, we sell yourself in the local market.

### feature of product

 High quality home decorative glass incense bottle.
Applicable to hotel, wedding, etc.
Meet the function of ASTM test

products.