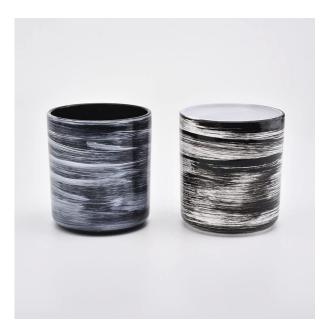

### Flexible size design can be expanded quickly Your market

Top DIA. : 95mm Bottom diameter: 90mm Height: 105mm. Capacity: 489ml. Weight: 489g

We translate your ideas into creative spices products, we sell yourself in the local market.

### feature of product

 High quality home decorative glass incense bottle.
Applicable to hotel, wedding, etc.
Meet the function of ASTM test

products.