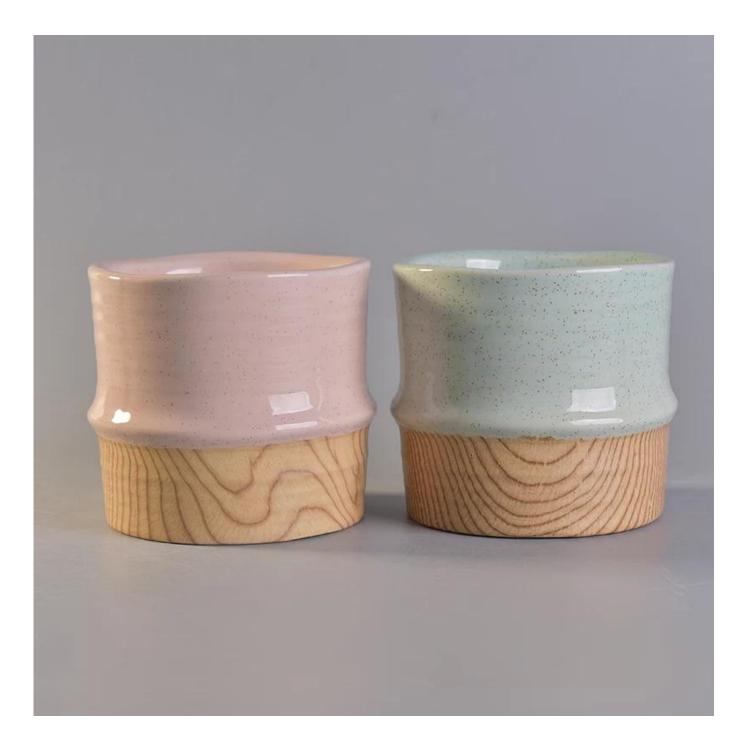

## Unique Empty Ceramic Candle Jars

\_\_\_\_

Г

| Size             | SGYC17112302<br>Top dia[108mm<br>Bottom dia[100mm<br>Height[]100mm<br>Weight[]369g<br>Capacity[652ml<br>MOQ:1500pcs<br>Sample time: 7 days<br>Mass production time: 30 days after the order confirmed<br>Product capacity: 300000-400000 every month<br>Payment terms: 30% deposit by T/T in advance and the balance after showing<br>the copy of B/L |
|------------------|-------------------------------------------------------------------------------------------------------------------------------------------------------------------------------------------------------------------------------------------------------------------------------------------------------------------------------------------------------|
| color            | Any color printing on glass are available                                                                                                                                                                                                                                                                                                             |
| Material         | Glass                                                                                                                                                                                                                                                                                                                                                 |
| Sample           | 7days                                                                                                                                                                                                                                                                                                                                                 |
| Terms of payment | 30% deposit by T/T in advance and the balance after showing copy of L/C                                                                                                                                                                                                                                                                               |
| Certification    | ASTM Test (for candle holder)                                                                                                                                                                                                                                                                                                                         |
| For your choice  | 1, Any logo printing on glass body<br>2, Any color painted, frosted, electroplating, logo laser for the finish<br>3, Special packing like shrink wrap, color gift box, white box etc<br>4, Any shape, size meet your need                                                                                                                             |