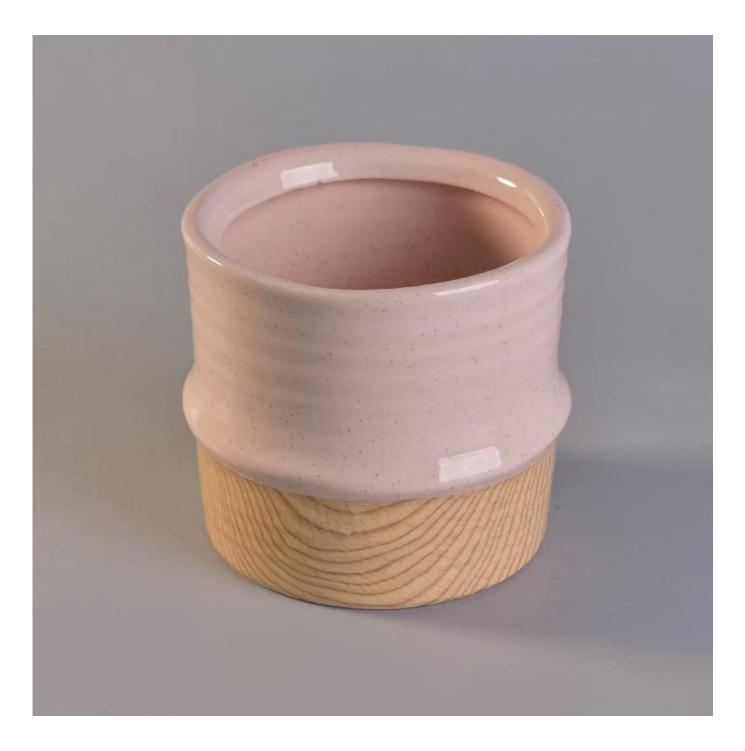

## Unique Empty Ceramic Candle Jars

\_\_\_\_

Г

| Size             | SGYC17112302<br>Top dia[108mm<br>Bottom dia[100mm<br>Height[]100mm<br>Weight[]369g<br>Capacity[652ml<br>MOQ:1500pcs<br>Sample time: 7 days<br>Mass production time: 30 days after the order confirmed<br>Product capacity: 300000-400000 every month<br>Payment terms: 30% deposit by T/T in advance and the balance after showing<br>the copy of B/L |
|------------------|-------------------------------------------------------------------------------------------------------------------------------------------------------------------------------------------------------------------------------------------------------------------------------------------------------------------------------------------------------|
| color            | Any color printing on glass are available                                                                                                                                                                                                                                                                                                             |
| Material         | Glass                                                                                                                                                                                                                                                                                                                                                 |
| Sample           | 7days                                                                                                                                                                                                                                                                                                                                                 |
| Terms of payment | 30% deposit by T/T in advance and the balance after showing copy of L/C                                                                                                                                                                                                                                                                               |
| Certification    | ASTM Test (for candle holder)                                                                                                                                                                                                                                                                                                                         |
| For your choice  | 1, Any logo printing on glass body<br>2, Any color painted, frosted, electroplating, logo laser for the finish<br>3, Special packing like shrink wrap, color gift box, white box etc<br>4, Any shape, size meet your need                                                                                                                             |