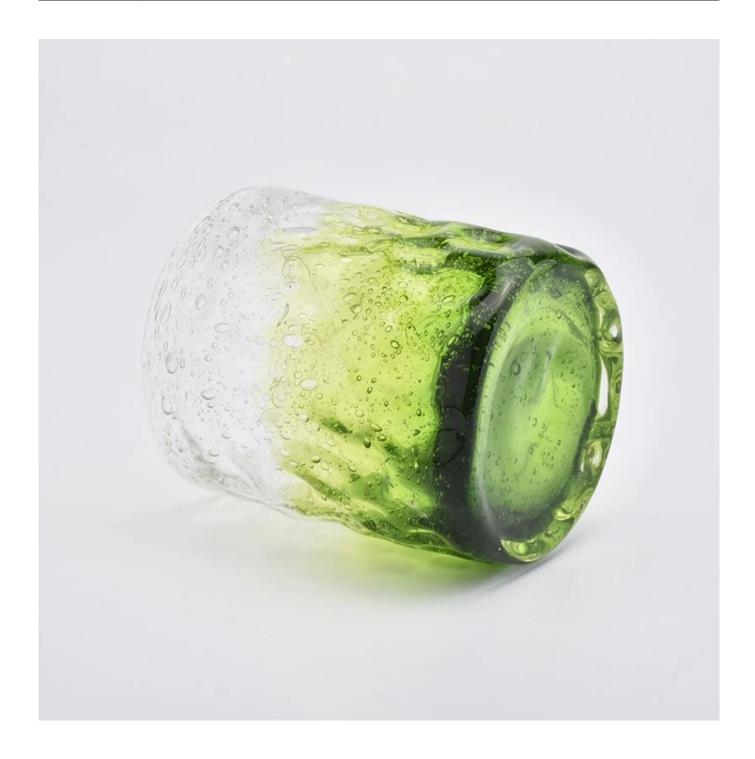

| Measure           | Item:SGLVP19072608<br>Top dia: 75mm<br>Bottom dia:75mm<br>Height:89mm<br>Weight: 272g |
|-------------------|---------------------------------------------------------------------------------------|
|                   | Capacity: 250ml                                                                       |
| Packing           | Normal packing,Individual gift box, PVC box, window box, color box, white box, etc    |
| Delivery time     | Within 35 days after the sample and order confirmed                                   |
| Payment term      | 30% deposit by T/T in advance and the balance against the copy of B/L                 |
| Shipment          | By sea,by air,by Express and your shipping agent is acceptable                        |
| Usage<br>Occasion | Home decor,Wedding Decoration,Wedding Favors,Decoration enhancement                   |