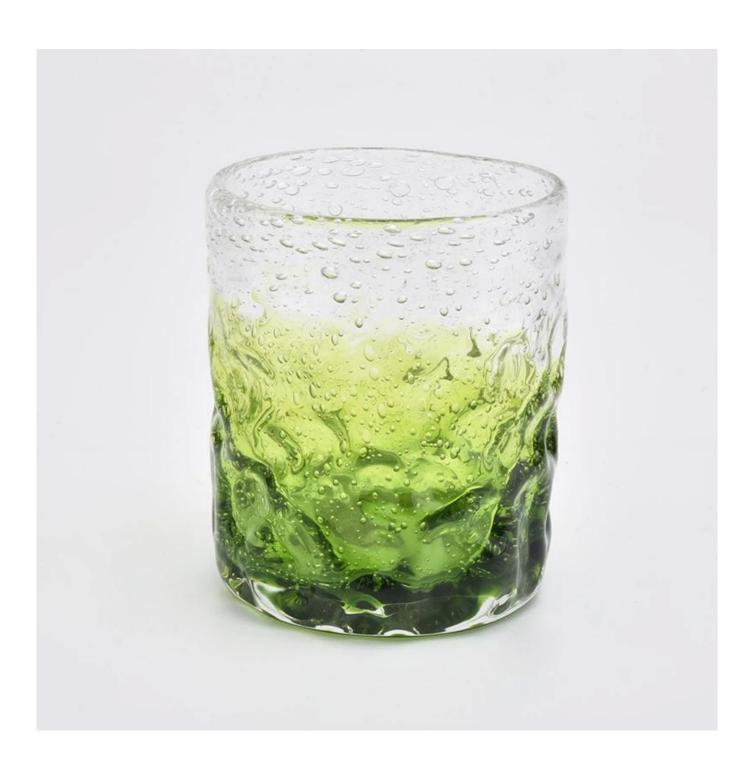

| Measure           | Item:SGLVP19072608<br>Top dia: 75mm<br>Bottom dia:75mm<br>Height:89mm<br>Weight: 272g |
|-------------------|---------------------------------------------------------------------------------------|
|                   | Capacity: 250ml                                                                       |
| Packing           | Normal packing,Individual gift box, PVC box, window box, color box, white box, etc    |
| Delivery time     | Within 35 days after the sample and order confirmed                                   |
| Payment term      | 30% deposit by T/T in advance and the balance against the copy of B/L                 |
| Shipment          | By sea,by air,by Express and your shipping agent is acceptable                        |
| Usage<br>Occasion | Home decor,Wedding Decoration,Wedding Favors,Decoration enhancement                   |