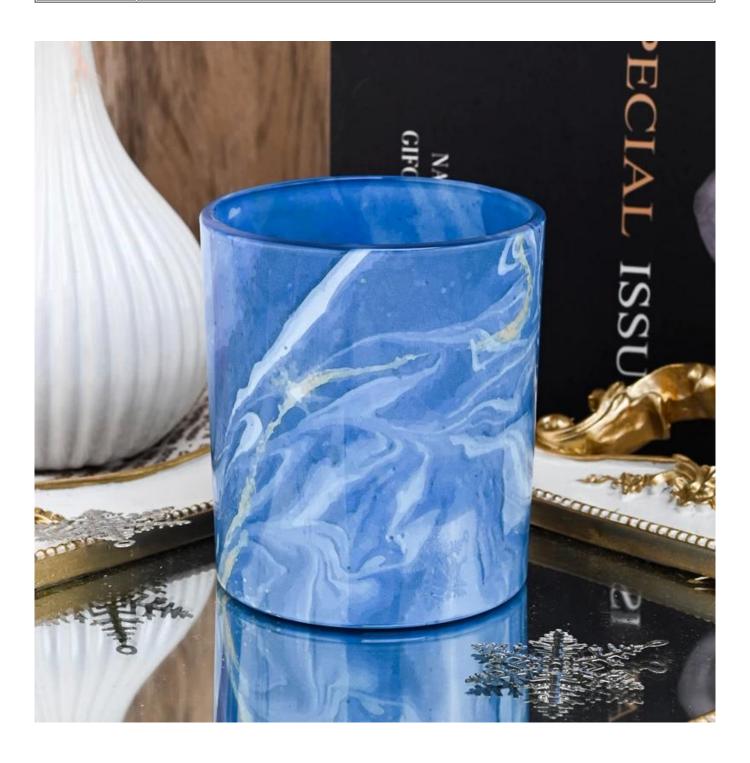

| Measure           | Item:SGHY22081911 Top dia: 80mm Bottom dia:77mm Height: 100mm Weight: 300g Capacity: 300ml |
|-------------------|--------------------------------------------------------------------------------------------|
| Packing           | Normal packing,Individual gift box, PVC box, window box, color box, white box, etc         |
| Delivery time     | Within 35 days after the sample and order confirmed                                        |
| Payment term      | 30% deposit by T/T in advance and the balance against the copy of B/L                      |
| Shipment          | By sea,by air,by Express and your shipping agent is acceptable                             |
| Usage<br>Occasion | Home decor,Wedding Decoration,Wedding Favors,Decoration enhancement                        |