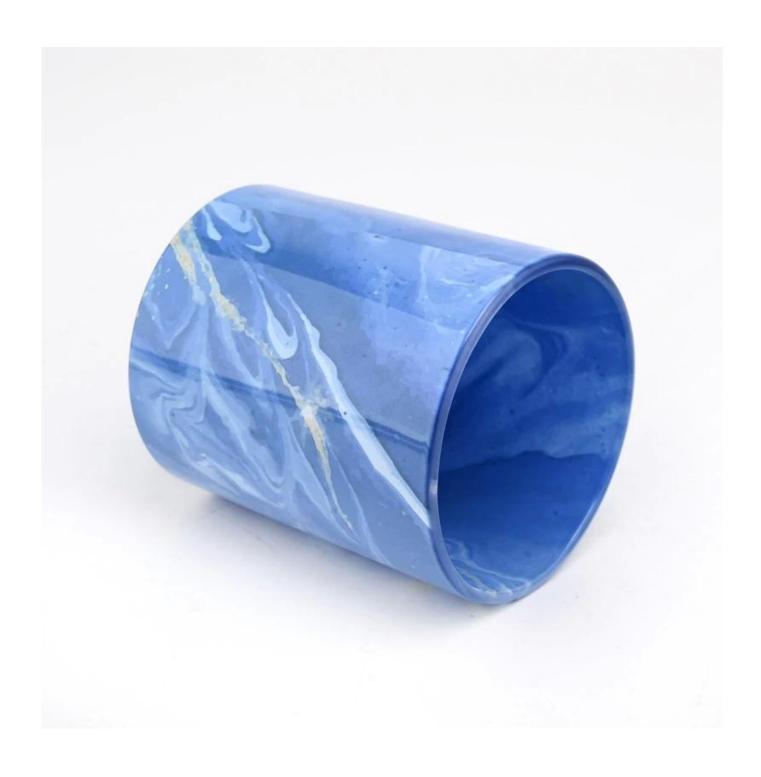

| Measure           | Item:SGHY22081911 Top dia: 80mm Bottom dia:77mm Height: 100mm Weight: 300g Capacity: 300ml |
|-------------------|--------------------------------------------------------------------------------------------|
| Packing           | Normal packing,Individual gift box, PVC box, window box, color box, white box, etc         |
| Delivery time     | Within 35 days after the sample and order confirmed                                        |
| Payment term      | 30% deposit by T/T in advance and the balance against the copy of B/L                      |
| Shipment          | By sea,by air,by Express and your shipping agent is acceptable                             |
| Usage<br>Occasion | Home decor,Wedding Decoration,Wedding Favors,Decoration enhancement                        |