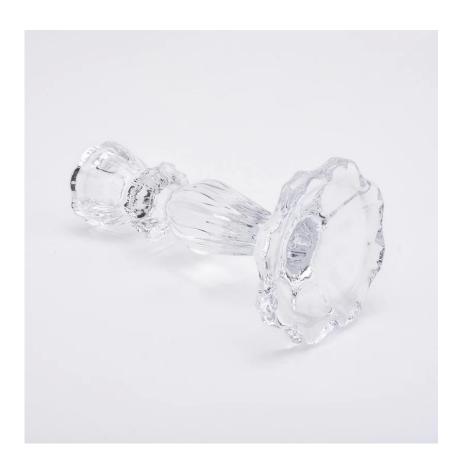

## **Unique Clear Glass Candlestick Home Decoration Wholesales**

High-white glass candlesticks for wedding decor or home decor.

Sunny Glassware not only makes OEM/ODM orders, but also helps many brands start with product concepts.

### **Product Features**

- 1. Home decoration glass candle holders of high quality.
- 2. Suitable for use in hotel, home, etc.
- 3. Meet the ASTM test product features.