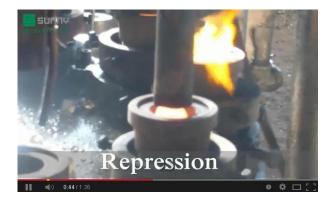

## **Online factory visit**

Hereby watch our production line video online, welcome to visit us on site.

Mechanical press technology

IS machine technology

Hand blowing technique

## The characteristics of the machine pressed glass candlestick

Normaly Open Mold Machine-Pressed Craft is used to make candlesticks with the top diameter below the bottom

- . Mass production with high MOQ
- . Embossed pattern on the outer wall
- . Maximum Minimum thickness: 1.5~10mm
- . Bottom thickness:  $4\sim30\text{mm}$
- . Low-cost fine patterns on the exterior wall.