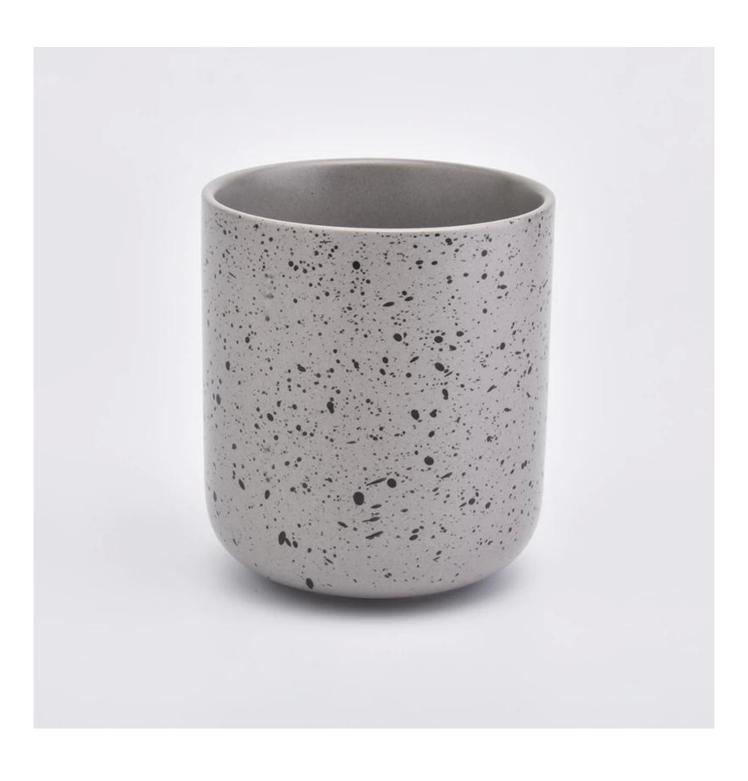

| product name | Full decal printing ceramic candle jars |
|--------------|-----------------------------------------|
| Item         | SGMK19082605-ceramic candle jars        |

| Size             | Top dia: 90mm<br>Bottom dia: 50mm<br>Height: 100mm<br>Weight: 284g<br>Capacity: 439ml                                                                                                                                       |
|------------------|-----------------------------------------------------------------------------------------------------------------------------------------------------------------------------------------------------------------------------|
| Capacity         | candle holders of different sizes etc. It's available                                                                                                                                                                       |
| Sampling time    | 1.5 days if the shape and size of the products exist 2.15 days if you need a new shape and size of products                                                                                                                 |
| package          | Regular safety packing 24pcs / 36pcs / 48pcs and so on for export carton with egg divider                                                                                                                                   |
| MOQ              | 3000pcs                                                                                                                                                                                                                     |
| Delivery time    | Within 55 days of order confirmation                                                                                                                                                                                        |
| Payment terms    | 30% deposit by T / T in advance, the balance after showing the copy of B / L $$                                                                                                                                             |
| Product features | <ol> <li>High quality and competitive prices</li> <li>ASTM test</li> <li>Eco-friendly</li> <li>It is widely aimed at weddings, parties, home, bars etc.</li> <li>ceramic contianer with transmutation decoration</li> </ol> |