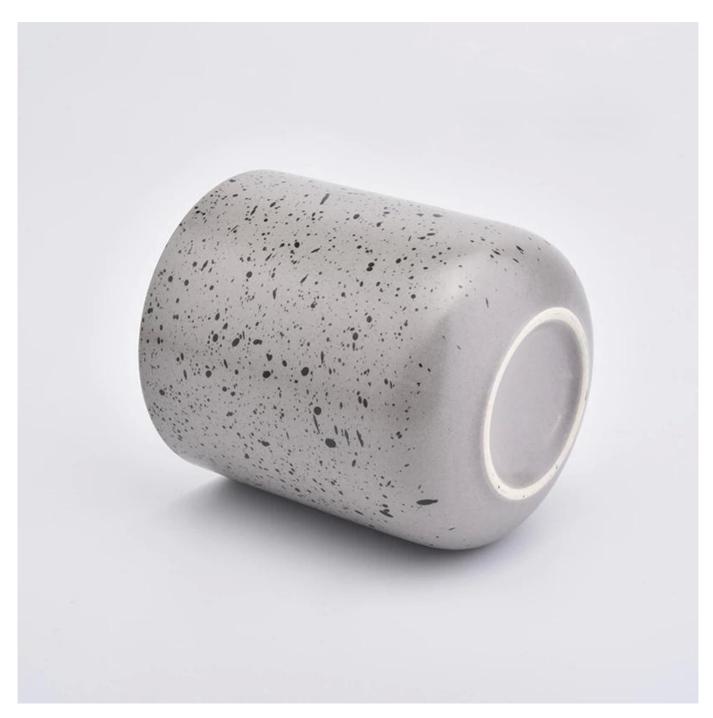

| product name | Full decal printing ceramic candle jars |
|--------------|-----------------------------------------|
| Item         | SGMK19082605-ceramic candle jars        |

| Size             | Top dia: 90mm<br>Bottom dia: 50mm<br>Height: 100mm<br>Weight: 284g<br>Capacity: 439ml                                                                                                                                       |
|------------------|-----------------------------------------------------------------------------------------------------------------------------------------------------------------------------------------------------------------------------|
| Capacity         | candle holders of different sizes etc. It's available                                                                                                                                                                       |
| Sampling time    | 1.5 days if the shape and size of the products exist 2.15 days if you need a new shape and size of products                                                                                                                 |
| package          | Regular safety packing 24pcs / 36pcs / 48pcs and so on for export carton with egg divider                                                                                                                                   |
| MOQ              | 3000pcs                                                                                                                                                                                                                     |
| Delivery time    | Within 55 days of order confirmation                                                                                                                                                                                        |
| Payment terms    | 30% deposit by T / T in advance, the balance after showing the copy of B / L $$                                                                                                                                             |
| Product features | <ol> <li>High quality and competitive prices</li> <li>ASTM test</li> <li>Eco-friendly</li> <li>It is widely aimed at weddings, parties, home, bars etc.</li> <li>ceramic contianer with transmutation decoration</li> </ol> |