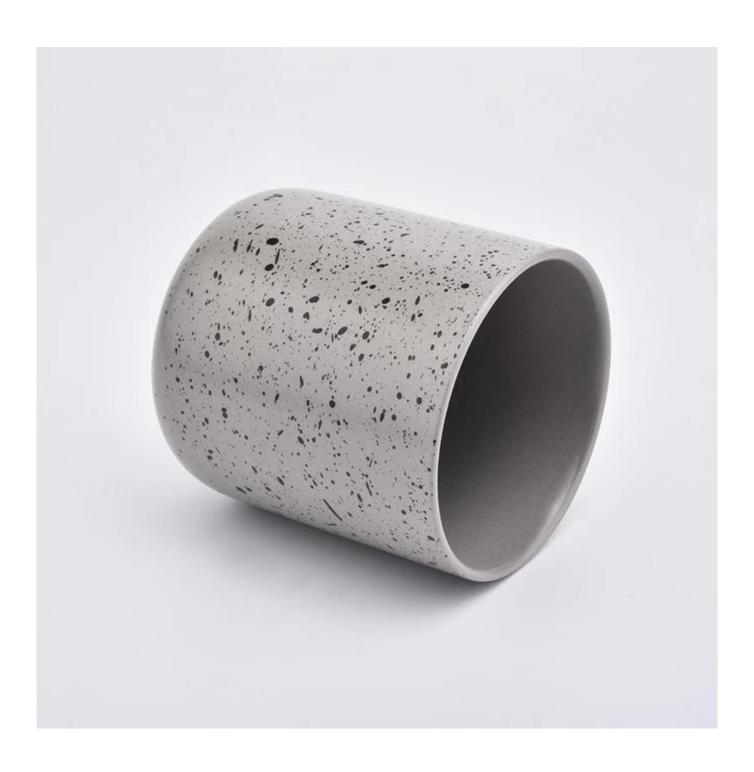

| product name | Full decal printing ceramic candle jars |
|--------------|-----------------------------------------|
| Item         | SGMK19082605-ceramic candle jars        |

| Size             | Top dia: 90mm<br>Bottom dia: 50mm<br>Height: 100mm<br>Weight: 284g<br>Capacity: 439ml                                                                                                                                       |
|------------------|-----------------------------------------------------------------------------------------------------------------------------------------------------------------------------------------------------------------------------|
| Capacity         | candle holders of different sizes etc. It's available                                                                                                                                                                       |
| Sampling time    | 1.5 days if the shape and size of the products exist 2.15 days if you need a new shape and size of products                                                                                                                 |
| package          | Regular safety packing 24pcs / 36pcs / 48pcs and so on for export carton with egg divider                                                                                                                                   |
| MOQ              | 3000pcs                                                                                                                                                                                                                     |
| Delivery time    | Within 55 days of order confirmation                                                                                                                                                                                        |
| Payment terms    | 30% deposit by T / T in advance, the balance after showing the copy of B / L $$                                                                                                                                             |
| Product features | <ol> <li>High quality and competitive prices</li> <li>ASTM test</li> <li>Eco-friendly</li> <li>It is widely aimed at weddings, parties, home, bars etc.</li> <li>ceramic contianer with transmutation decoration</li> </ol> |