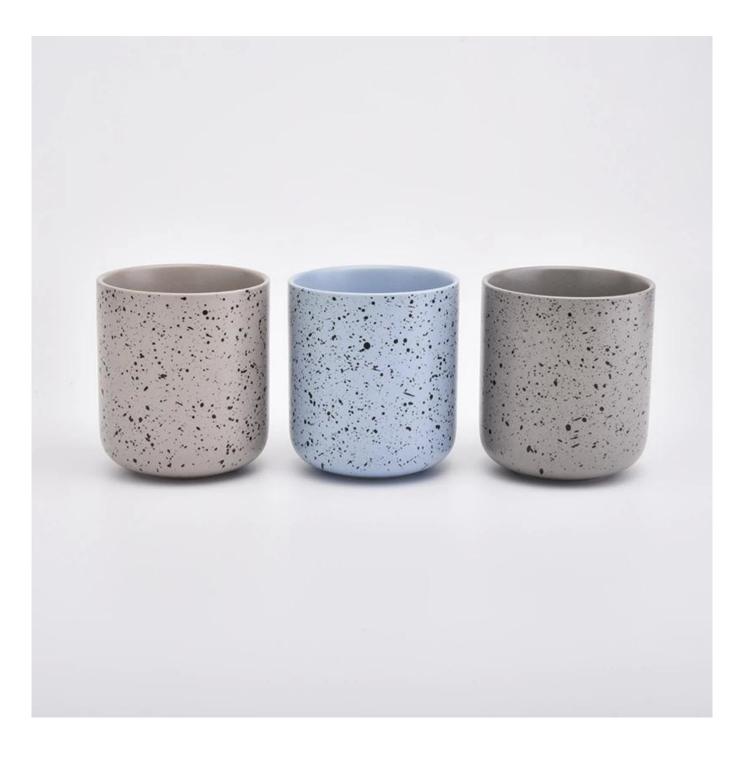

| product name | Full decal printing ceramic candle jars |
|--------------|-----------------------------------------|
| Item         | SGMK19082605-ceramic candle jars        |

| Size             | Top dia: 90mm<br>Bottom dia: 50mm<br>Height: 100mm<br>Weight: 284g<br>Capacity: 439ml                                                                                                                                       |
|------------------|-----------------------------------------------------------------------------------------------------------------------------------------------------------------------------------------------------------------------------|
| Capacity         | candle holders of different sizes etc. It's available                                                                                                                                                                       |
| Sampling time    | 1.5 days if the shape and size of the products exist 2.15 days if you need a new shape and size of products                                                                                                                 |
| package          | Regular safety packing 24pcs / 36pcs / 48pcs and so on for export carton with egg divider                                                                                                                                   |
| MOQ              | 3000pcs                                                                                                                                                                                                                     |
| Delivery time    | Within 55 days of order confirmation                                                                                                                                                                                        |
| Payment terms    | 30% deposit by T / T in advance, the balance after showing the copy of B / L $$                                                                                                                                             |
| Product features | <ol> <li>High quality and competitive prices</li> <li>ASTM test</li> <li>Eco-friendly</li> <li>It is widely aimed at weddings, parties, home, bars etc.</li> <li>ceramic contianer with transmutation decoration</li> </ol> |