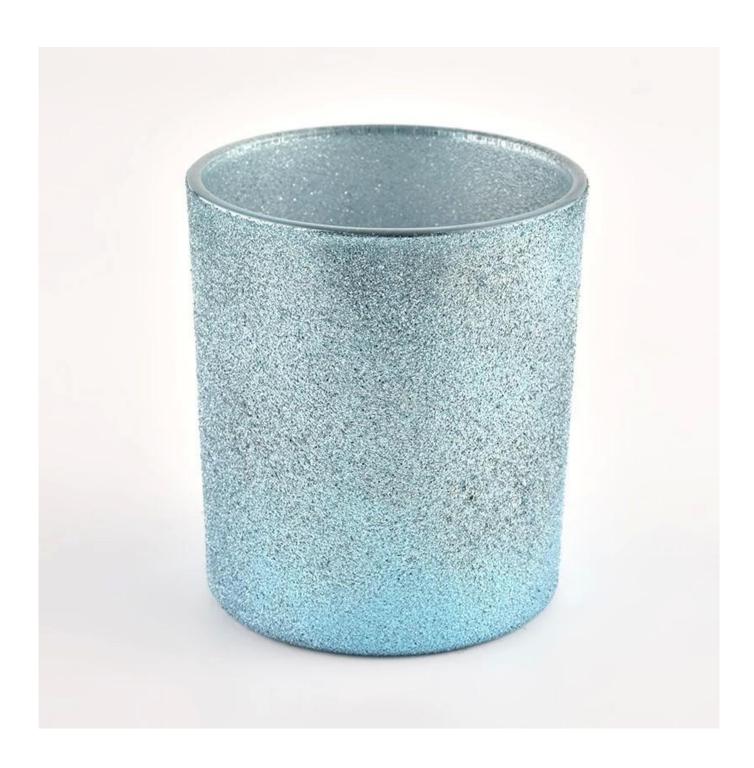

## **Unique Candle Containers Cyan Frosted Empty Luxury Glass Candle Jars** Glass Candle Vessels

| product<br>name   | Unique Candle Containers Cyan Frosted Empty Luxury <u>Glass Candle Jars</u> Glass<br>Candle Vessels |
|-------------------|-----------------------------------------------------------------------------------------------------|
| Sample<br>time    | 1. 5 days if there is glass shape and size 2. 15 days, if you need new shapes and sizes glass       |
| Measure           | Item No.:SGHL21121537 Top dia: 80mm Bottom dia: 74mm Height: 90mm Weight: 290g Capacity: 300ml      |
| Packing           | Normal packing,Individual gift box, PVC box, window box, color box, white box, etc                  |
| Delivery<br>time  | Within 35 days after the sample and order confirmed                                                 |
| Payment<br>term   | 30% deposit by T/T in advance and the balance against the copy of B/L                               |
| Shipment          | By sea,by air,by Express and your shipping agent is acceptable                                      |
| Usage<br>Occasion | Home decor,Wedding Decoration,Wedding Favors,Decoration enhancement,                                |

## **Cyan Frosted Candle Jars**

The gorgeous and chic brought by frosted candle jars makes your candle making more atmospheric.

Professional Candle Vessels Heat resistant candle vessels. These jars will not break or crack in the presence of high temperatures.