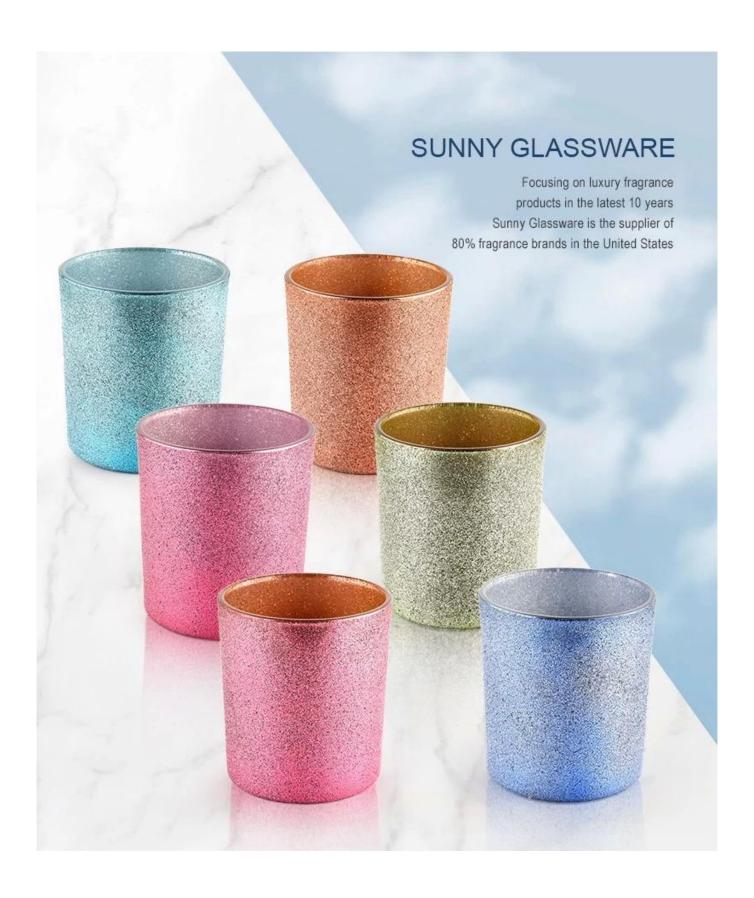

<u>Sunny Glassware</u> offers customized graphic design for glass jar decorations and molding service for glass jars and glass lids.