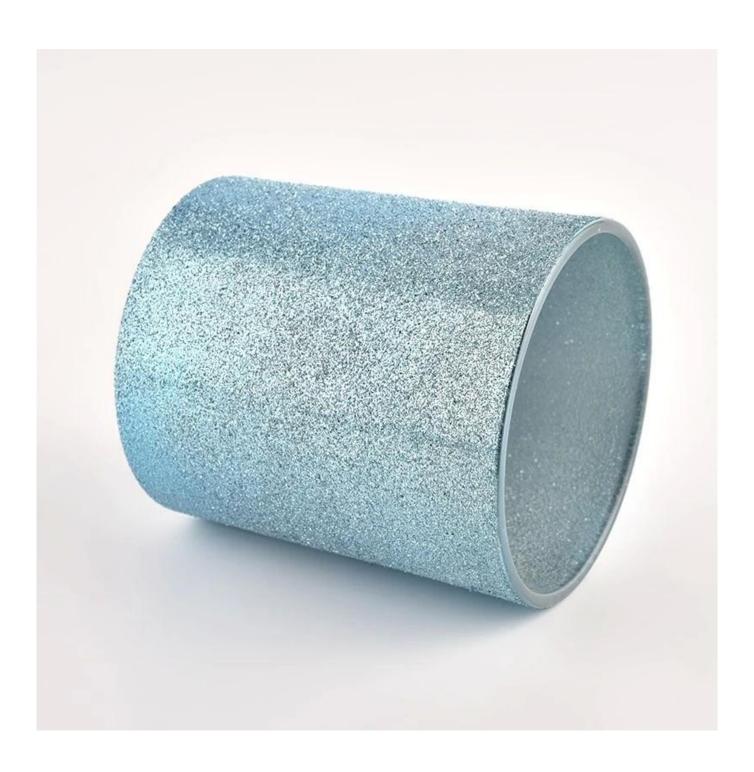

## **Unique Candle Containers Cyan Frosted Empty Luxury Glass Candle Jars** Glass Candle Vessels

| product<br>name   | Unique Candle Containers Cyan Frosted Empty Luxury <u>Glass Candle Jars</u> Glass<br>Candle Vessels |
|-------------------|-----------------------------------------------------------------------------------------------------|
| Sample<br>time    | 1. 5 days if there is glass shape and size 2. 15 days, if you need new shapes and sizes glass       |
| Measure           | Item No.:SGHL21121537 Top dia: 80mm Bottom dia: 74mm Height: 90mm Weight: 290g Capacity: 300ml      |
| Packing           | Normal packing,Individual gift box, PVC box, window box, color box, white box, etc                  |
| Delivery<br>time  | Within 35 days after the sample and order confirmed                                                 |
| Payment<br>term   | 30% deposit by T/T in advance and the balance against the copy of B/L                               |
| Shipment          | By sea,by air,by Express and your shipping agent is acceptable                                      |
| Usage<br>Occasion | Home decor,Wedding Decoration,Wedding Favors,Decoration enhancement,                                |

## **Cyan Frosted Candle Jars**

The gorgeous and chic brought by frosted candle jars makes your candle making more atmospheric.

Professional Candle Vessels Heat resistant candle vessels. These jars will not break or crack in the presence of high temperatures.