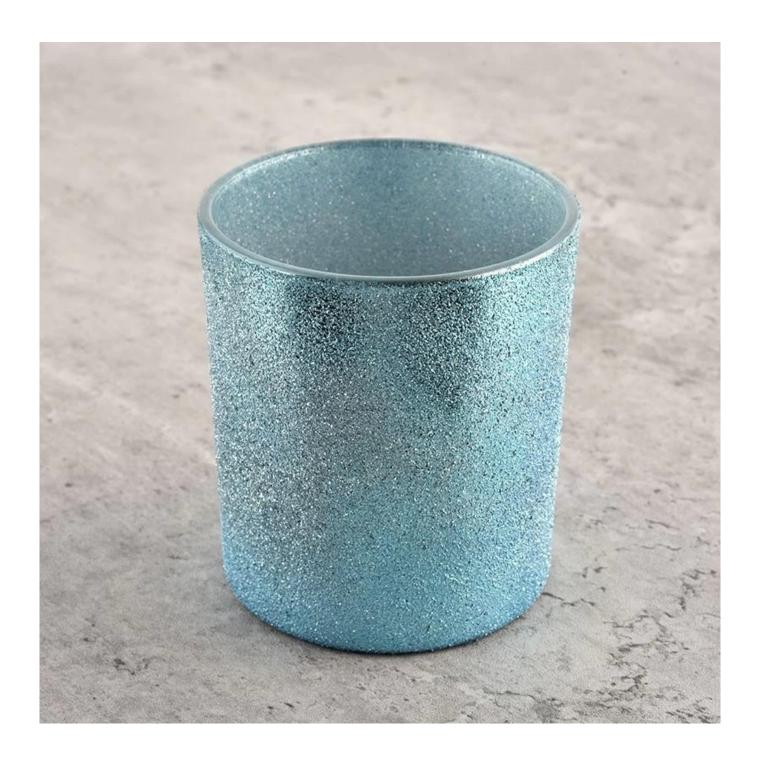

## **Unique Candle Containers Cyan Frosted Empty Luxury Glass Candle Jars** Glass Candle Vessels

| product<br>name   | Unique Candle Containers Cyan Frosted Empty Luxury <u>Glass Candle Jars</u> Glass<br>Candle Vessels |
|-------------------|-----------------------------------------------------------------------------------------------------|
| Sample<br>time    | 1. 5 days if there is glass shape and size 2. 15 days, if you need new shapes and sizes glass       |
| Measure           | Item No.:SGHL21121537 Top dia: 80mm Bottom dia: 74mm Height: 90mm Weight: 290g Capacity: 300ml      |
| Packing           | Normal packing,Individual gift box, PVC box, window box, color box, white box, etc                  |
| Delivery<br>time  | Within 35 days after the sample and order confirmed                                                 |
| Payment<br>term   | 30% deposit by T/T in advance and the balance against the copy of B/L                               |
| Shipment          | By sea,by air,by Express and your shipping agent is acceptable                                      |
| Usage<br>Occasion | Home decor,Wedding Decoration,Wedding Favors,Decoration enhancement,                                |

## **Cyan Frosted Candle Jars**

The gorgeous and chic brought by frosted candle jars makes your candle making more atmospheric.

Professional Candle Vessels Heat resistant candle vessels. These jars will not break or crack in the presence of high temperatures.