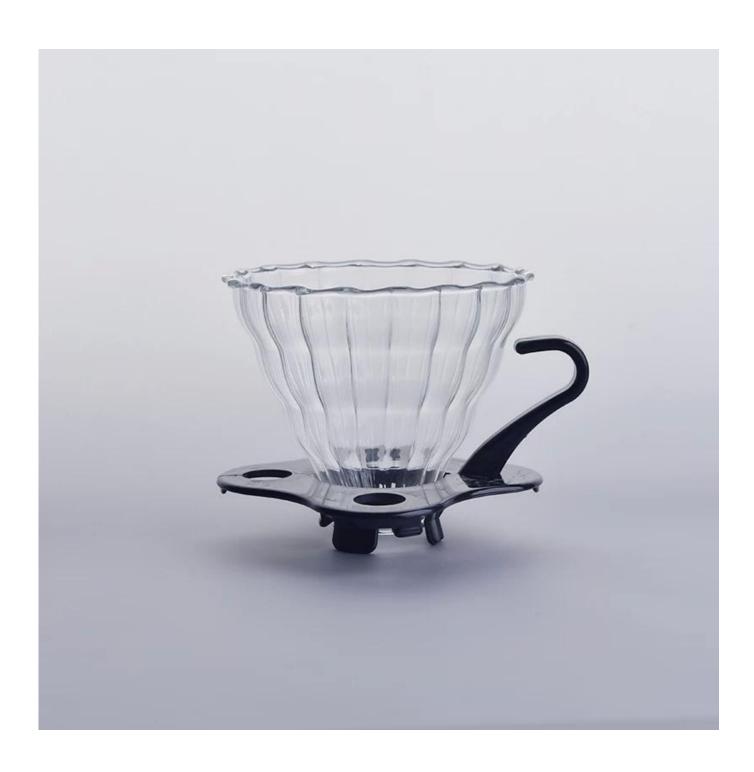

## Unique Boroslicate Glass Coffee Filter with black stand and handle

| Size             | Item#SGDS18012802 Top dia:120mm Bottom dia:40mm Height:100mm Weight:130g Capacity: na(hallow,no capacity) MOQ:1,000pcs Sample time: 7 days Mass production time: 30 days after the order confirmed Product capacity: 300000-400000 every month Payment terms: 30% deposit by T/T in advance and the balance after showing the copy of B/L |
|------------------|-------------------------------------------------------------------------------------------------------------------------------------------------------------------------------------------------------------------------------------------------------------------------------------------------------------------------------------------|
| color            | Any color printing on glass are available                                                                                                                                                                                                                                                                                                 |
| Material         | Glass                                                                                                                                                                                                                                                                                                                                     |
| Sample           | 7days                                                                                                                                                                                                                                                                                                                                     |
| Terms of payment | 30% deposit by T/T in advance and the balance after showing copy of L/C                                                                                                                                                                                                                                                                   |
| Certification    | ASTM Test (for candle holder) FDA for drinking                                                                                                                                                                                                                                                                                            |
| For your choice  | 1, Any logo printing on glass body 2, Any color painted, frosted, electroplating, logo laser for the finish 3, Special packing like shrink wrap, color gift box, white box etc 4, Any shape, size meet your need                                                                                                                          |