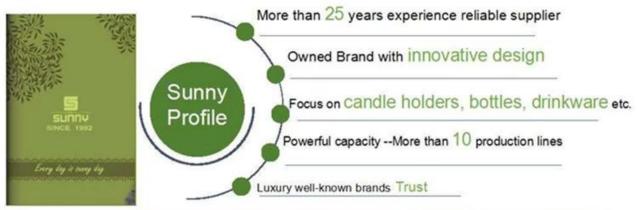

Certification    | ASTM Test (for candle holder) FDA for drinking                                                                                                                                                                                                                                                                                            |
| For your choice  | 1, Any logo printing on glass body 2, Any color painted, frosted, electroplating, logo laser for the finish 3, Special packing like shrink wrap, color gift box, white box etc 4, Any shape, size meet your need                                                                                                                          |















^ Trade Show Visiting

<< Office Visiting

## Shenzhen Sunny Glassware Co.,Ltd







**Homepage back**