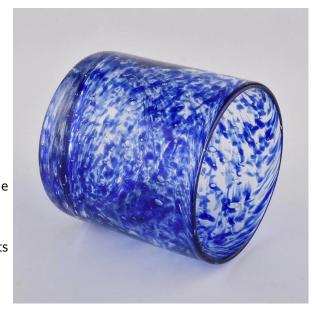

### **Unique Blue Glass Candle Holders**

Luxury electroplating glass candle jar for home decorations and hotel decorations.400ml Matte White Glass Candle Jars With Laser Engraved

Sunny Glassware not only makes OEM/ODM orders, but also helps many brands start with product concepts.