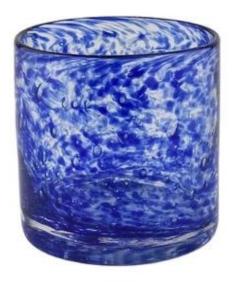

### **Unique Blue Glass Candle Holders**

Luxury electroplating glass candle jar for home decorations and hotel decorations.400ml Matte White Glass Candle Jars With Laser Engraved

Sunny Glassware not only makes OEM/ODM orders, but also helps many brands start with product concepts.