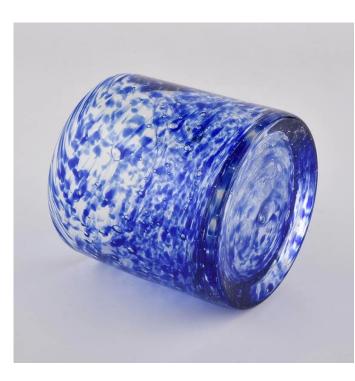

### **Unique Blue Glass Candle Holders**

Luxury electroplating glass candle jar for home decorations and hotel decorations.400ml Matte White Glass Candle Jars With Laser Engraved

Sunny Glassware not only makes OEM/ODM orders, but also helps many brands start with product concepts.