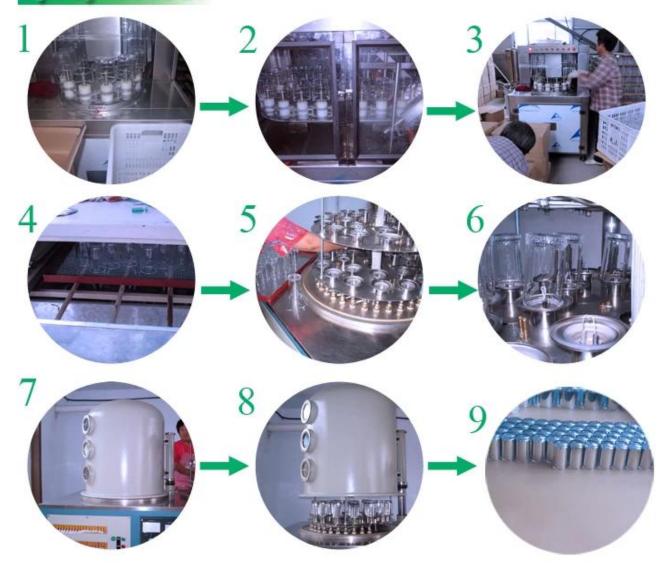

|
| Payment<br>Terms    | Precipitate in advance T / T 30%, the balance against copy of B / L $$                                                                                                                                         |
| Product<br>features | <ol> <li>a high quality and competitive price</li> <li>Meet FDA, SGS, LFGB test, etc.</li> <li>Eco friendly</li> <li>Widely applies wedding, party, house, such as the bar</li> <li>press 5.Machine</li> </ol> |











## Similar Products Link



9.5 OZ highball glass of



Heat-resistant glass water tumbler



Latest design glass cup

















## Factory Show



## Spray colour









For more information, Please visit our web site. <a href="https://www.okcandle.com">www.okcandle.com</a>