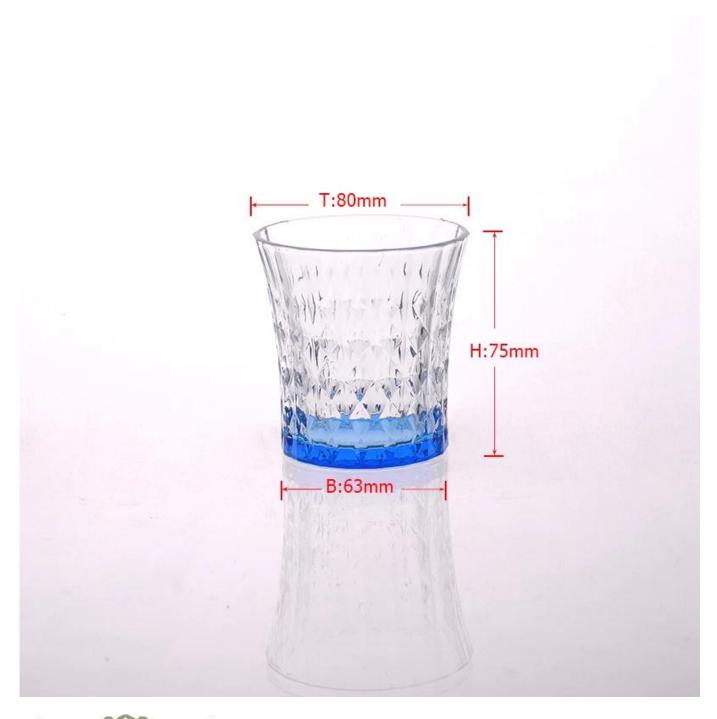

## Unique Blue bottom whiskey glass cup

| item name           | Unique Blue bottom whiskey glass cup                                                                                                                                                                           |
|---------------------|----------------------------------------------------------------------------------------------------------------------------------------------------------------------------------------------------------------|
| Item<br>Number.     | SGJD15041607                                                                                                                                                                                                   |
| size                | T: 80 MILLIMETERS * THESE of B: 63 mm H: 75 🛘 🗘                                                                                                                                                                |
| weight              | 201 g                                                                                                                                                                                                          |
| Sample time         | It is present in the product shape and size<br>1.7days<br>If you need new shape and size of the product 2:<br>the 25th                                                                                         |
| packing             | Normal safe packing                                                                                                                                                                                            |
| MOQ                 | 6,000,000pcs                                                                                                                                                                                                   |
| Delivery date       | within 35 days after the order has been confirmed                                                                                                                                                              |
| Payment<br>Terms    | Precipitate in advance T / T 30%, the balance against copy of B / L $$                                                                                                                                         |
| Product<br>features | <ol> <li>a high quality and competitive price</li> <li>Meet FDA, SGS, LFGB test, etc.</li> <li>Eco friendly</li> <li>Widely applies wedding, party, house, such as the bar</li> <li>press 5.Machine</li> </ol> |