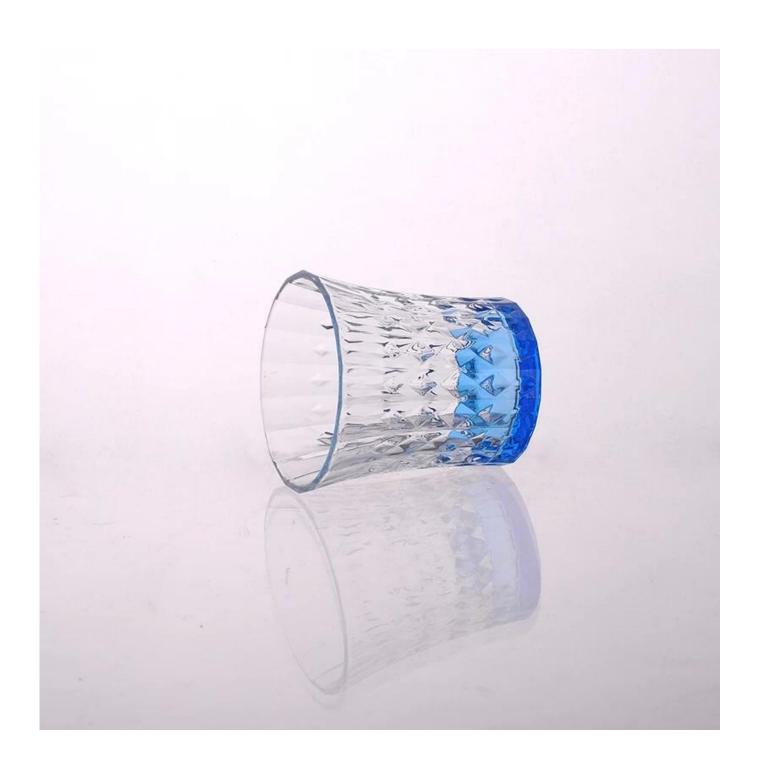

|
| Delivery date       | within 35 days after the order has been confirmed                                                                                                                                                              |
| Payment<br>Terms    | Precipitate in advance T / T 30%, the balance against copy of B / L $$                                                                                                                                         |
| Product<br>features | <ol> <li>a high quality and competitive price</li> <li>Meet FDA, SGS, LFGB test, etc.</li> <li>Eco friendly</li> <li>Widely applies wedding, party, house, such as the bar</li> <li>press 5.Machine</li> </ol> |











## Similar Products Link



9.5 OZ highball glass of



Heat-resistant glass water tumbler



Latest design glass cup

















## Factory Show



## Spray colour









For more information, Please visit our web site. <a href="https://www.okcandle.com">www.okcandle.com</a>