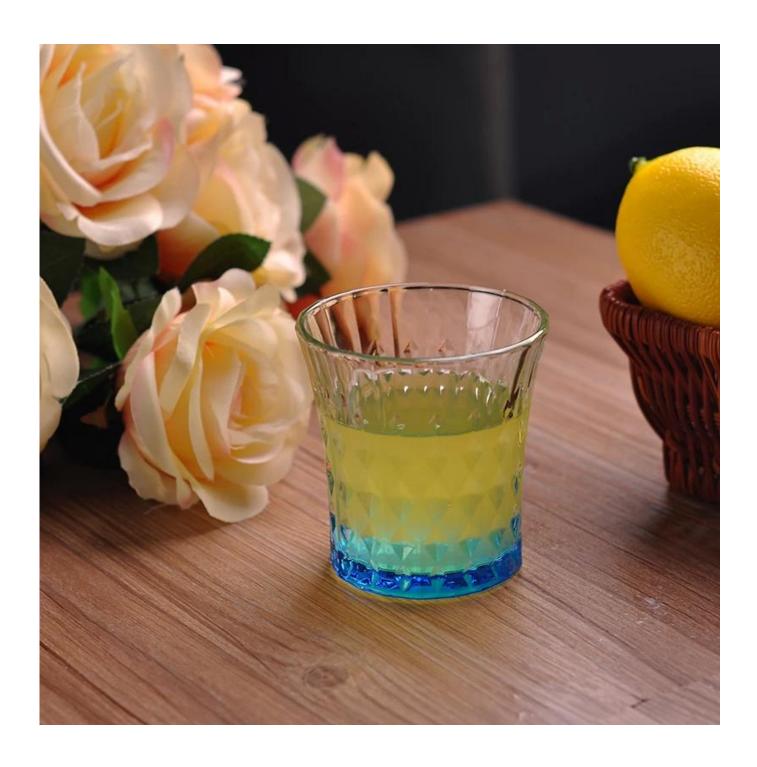

## Unique Blue bottom whiskey glass cup

| item name           | Unique Blue bottom whiskey glass cup                                                                                                                                                                           |
|---------------------|----------------------------------------------------------------------------------------------------------------------------------------------------------------------------------------------------------------|
| Item<br>Number.     | SGJD15041607                                                                                                                                                                                                   |
| size                | T: 80 MILLIMETERS * THESE of B: 63 mm H: 75 🛘 🗘                                                                                                                                                                |
| weight              | 201 g                                                                                                                                                                                                          |
| Sample time         | It is present in the product shape and size<br>1.7days<br>If you need new shape and size of the product 2:<br>the 25th                                                                                         |
| packing             | Normal safe packing                                                                                                                                                                                            |
| MOQ                 | 6,000,000pcs                                                                                                                                                                                                   |
| Delivery date       | within 35 days after the order has been confirmed                                                                                                                                                              |
| Payment<br>Terms    | Precipitate in advance T / T 30%, the balance against copy of B / L $$                                                                                                                                         |
| Product<br>features | <ol> <li>a high quality and competitive price</li> <li>Meet FDA, SGS, LFGB test, etc.</li> <li>Eco friendly</li> <li>Widely applies wedding, party, house, such as the bar</li> <li>press 5.Machine</li> </ol> |