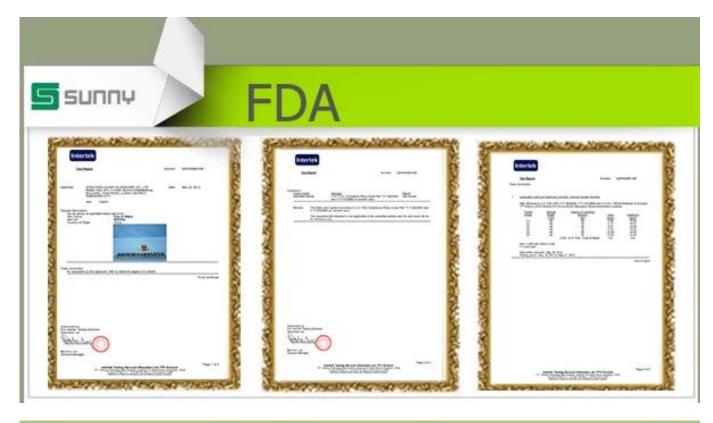

## Unique Blue bottom whiskey glass cup

| item name           | Unique Blue bottom whiskey glass cup                                                                                                                                                                           |
|---------------------|----------------------------------------------------------------------------------------------------------------------------------------------------------------------------------------------------------------|
| Item<br>Number.     | SGJD15041607                                                                                                                                                                                                   |
| size                | T: 80 MILLIMETERS * THESE of B: 63 mm H: 75 🛘 🗘                                                                                                                                                                |
| weight              | 201 g                                                                                                                                                                                                          |
| Sample time         | It is present in the product shape and size<br>1.7days<br>If you need new shape and size of the product 2:<br>the 25th                                                                                         |
| packing             | Normal safe packing                                                                                                                                                                                            |
| MOQ                 | 6,000,000pcs                                                                                                                                                                                                   |
| Delivery date       | within 35 days after the order has been confirmed                                                                                                                                                              |
| Payment<br>Terms    | Precipitate in advance T / T 30%, the balance against copy of B / L $$                                                                                                                                         |
| Product<br>features | <ol> <li>a high quality and competitive price</li> <li>Meet FDA, SGS, LFGB test, etc.</li> <li>Eco friendly</li> <li>Widely applies wedding, party, house, such as the bar</li> <li>press 5.Machine</li> </ol> |