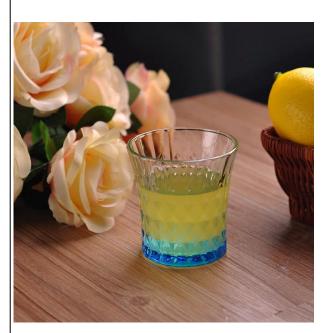

## Unique Blue bottom whiskey glass cup

| item name           | Unique Blue bottom whiskey glass cup                                                                                                                                                                           |
|---------------------|----------------------------------------------------------------------------------------------------------------------------------------------------------------------------------------------------------------|
| Item<br>Number.     | SGJD15041607                                                                                                                                                                                                   |
| size                | T: 80 MILLIMETERS * THESE of B: 63 mm H: 75 🛘 🗘                                                                                                                                                                |
| weight              | 201 g                                                                                                                                                                                                          |
| Sample time         | It is present in the product shape and size<br>1.7days<br>If you need new shape and size of the product 2:<br>the 25th                                                                                         |
| packing             | Normal safe packing                                                                                                                                                                                            |
| MOQ                 | 6,000,000pcs                                                                                                                                                                                                   |
| Delivery date       | within 35 days after the order has been confirmed                                                                                                                                                              |
| Payment<br>Terms    | Precipitate in advance T / T 30%, the balance against copy of B / L $$                                                                                                                                         |
| Product<br>features | <ol> <li>a high quality and competitive price</li> <li>Meet FDA, SGS, LFGB test, etc.</li> <li>Eco friendly</li> <li>Widely applies wedding, party, house, such as the bar</li> <li>press 5.Machine</li> </ol> |