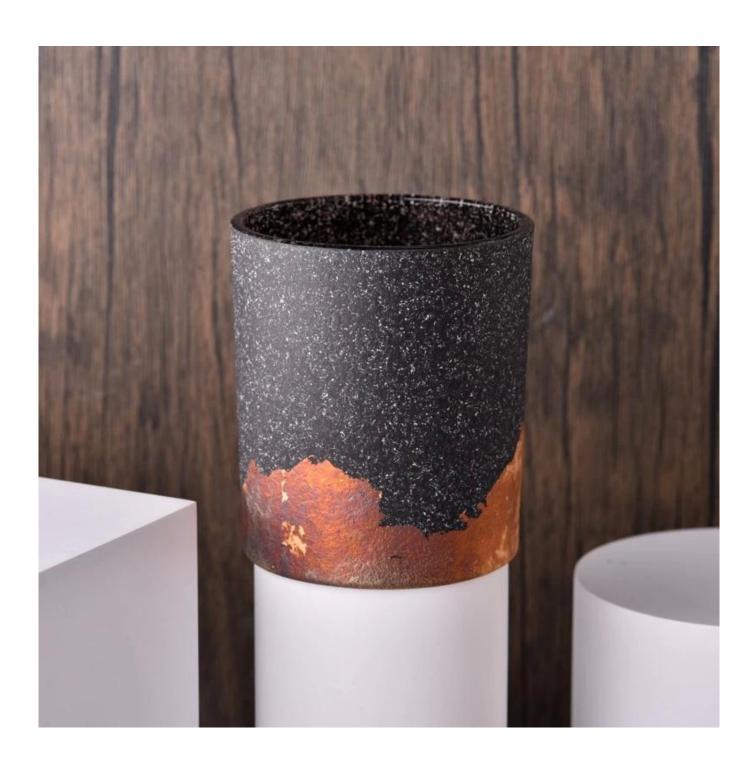

| lı .          |                                                                                    |
|---------------|------------------------------------------------------------------------------------|
| Measure       | Item:SGTC23122003                                                                  |
|               | Top dia: 88mm                                                                      |
|               | Bottom dia: 82mm                                                                   |
|               | Height: 100mm                                                                      |
|               | Weight: 330g                                                                       |
|               | Capacity: 415ml                                                                    |
|               | MOQ:3000pcs                                                                        |
| Packing       | Normal packing,Individual gift box, PVC box, window box, color box, white box, etc |
| Delivery time | Within 35 days after the sample and order confirmed                                |
| Payment term  | 30% deposit by T/T in advance and the balance against the copy of B/L              |
| Shipment      | By sea,by air,by Express and your shipping agent is acceptable                     |
| Usage         | Home deser Wedding Desertion Wedding Fevers Desertion on her coment                |
| Occasion      | Home decor, Wedding Decoration, Wedding Favors, Decoration enhancement             |