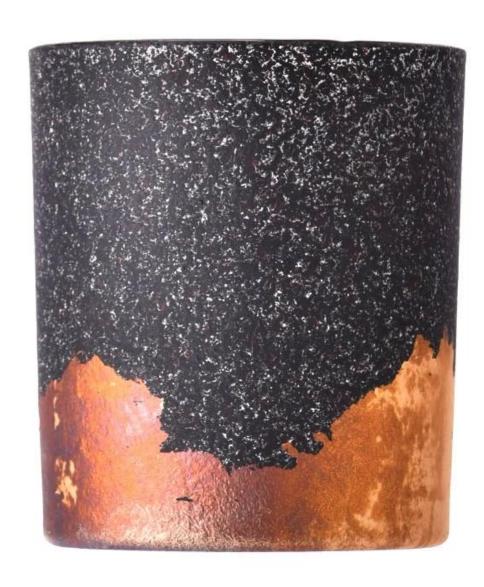

| lı .          |                                                                                    |
|---------------|------------------------------------------------------------------------------------|
| Measure       | Item:SGTC23122003                                                                  |
|               | Top dia: 88mm                                                                      |
|               | Bottom dia: 82mm                                                                   |
|               | Height: 100mm                                                                      |
|               | Weight: 330g                                                                       |
|               | Capacity: 415ml                                                                    |
|               | MOQ:3000pcs                                                                        |
| Packing       | Normal packing,Individual gift box, PVC box, window box, color box, white box, etc |
| Delivery time | Within 35 days after the sample and order confirmed                                |
| Payment term  | 30% deposit by T/T in advance and the balance against the copy of B/L              |
| Shipment      | By sea,by air,by Express and your shipping agent is acceptable                     |
| Usage         | Home deser Wedding Desertion Wedding Fevers Desertion on her coment                |
| Occasion      | Home decor, Wedding Decoration, Wedding Favors, Decoration enhancement             |