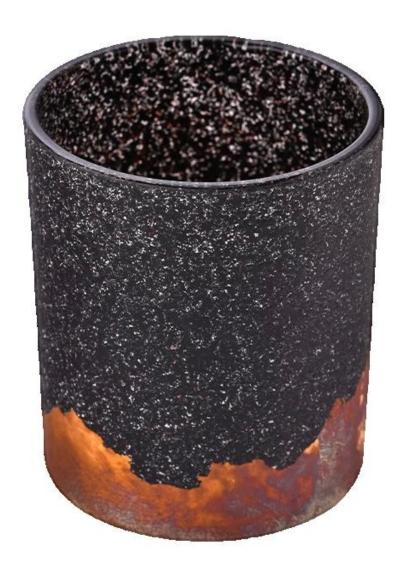

## **Unique 8oz Glass Candle Jars For Christmas Decoration**

Sunny Glasswares not only places OEM / ODM orders, but also helps many brands to start with product concepts.

| lı .          |                                                                                    |
|---------------|------------------------------------------------------------------------------------|
| Measure       | Item:SGTC23122003                                                                  |
|               | Top dia: 88mm                                                                      |
|               | Bottom dia: 82mm                                                                   |
|               | Height: 100mm                                                                      |
|               | Weight: 330g                                                                       |
|               | Capacity: 415ml                                                                    |
|               | MOQ:3000pcs                                                                        |
| Packing       | Normal packing,Individual gift box, PVC box, window box, color box, white box, etc |
| Delivery time | Within 35 days after the sample and order confirmed                                |
| Payment term  | 30% deposit by T/T in advance and the balance against the copy of B/L              |
| Shipment      | By sea,by air,by Express and your shipping agent is acceptable                     |
| Usage         | Home deser Wedding Desertion Wedding Fevers Desertion on her coment                |
| Occasion      | Home decor, Wedding Decoration, Wedding Favors, Decoration enhancement             |