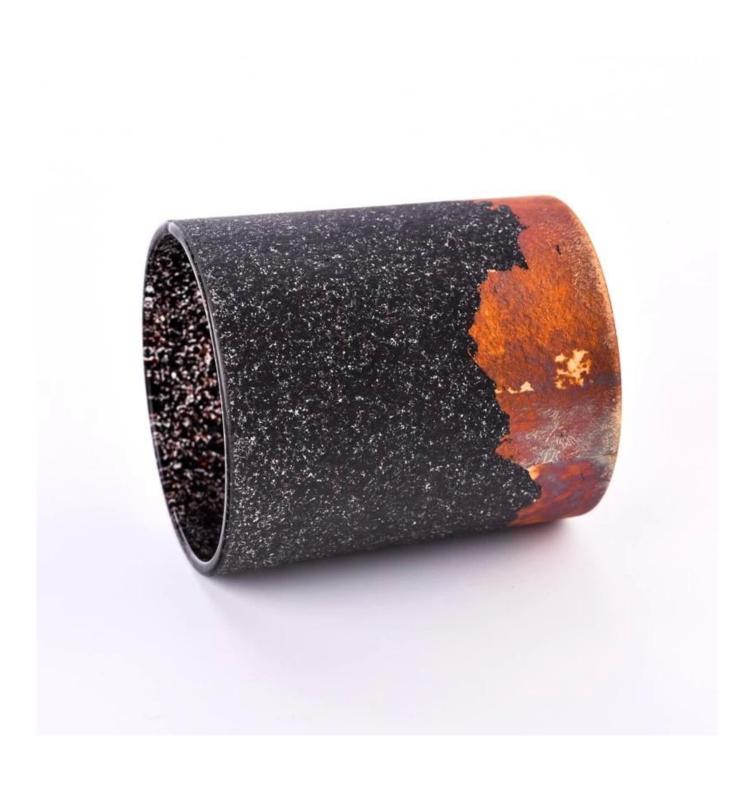

| lı .          |                                                                                    |
|---------------|------------------------------------------------------------------------------------|
| Measure       | Item:SGTC23122003                                                                  |
|               | Top dia: 88mm                                                                      |
|               | Bottom dia: 82mm                                                                   |
|               | Height: 100mm                                                                      |
|               | Weight: 330g                                                                       |
|               | Capacity: 415ml                                                                    |
|               | MOQ:3000pcs                                                                        |
| Packing       | Normal packing,Individual gift box, PVC box, window box, color box, white box, etc |
| Delivery time | Within 35 days after the sample and order confirmed                                |
| Payment term  | 30% deposit by T/T in advance and the balance against the copy of B/L              |
| Shipment      | By sea,by air,by Express and your shipping agent is acceptable                     |
| Usage         | Home deser Wedding Desertion Wedding Fevers Desertion on her coment                |
| Occasion      | Home decor, Wedding Decoration, Wedding Favors, Decoration enhancement             |