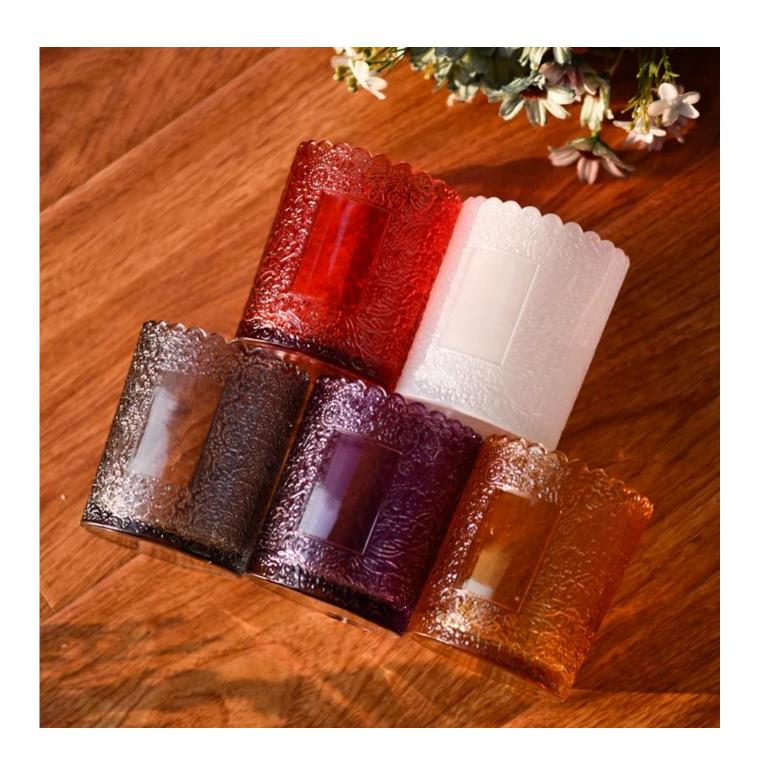

## Unique 7oz Glass Candle Holders Embossed Glass Candle Vessels Wholesale

Sunny Glasswares not only places OEM / ODM orders, but also helps many brands to start with product concepts.

|               | Item:SGKY23110303                                                                  |
|---------------|------------------------------------------------------------------------------------|
| Measure       |                                                                                    |
|               | Top dia: 75 mm                                                                     |
|               | Bottom dia: 71 mm                                                                  |
|               | Height: 90 mm                                                                      |
|               | Weight: 248 g                                                                      |
|               | Capacity:255 ml                                                                    |
| Packing       | Normal packing,Individual gift box, PVC box, window box, color box, white box, etc |
| Delivery time | Within 35 days after the sample and order confirmed                                |
| Payment term  | 30% deposit by T/T in advance and the balance against the copy of B/L              |
| Shipment      | By sea,by air,by Express and your shipping agent is acceptable                     |
| Usage         | Home deser Wedding Desertion Wedding Ferrors Desertion enhancement                 |
| Occasion      | Home decor,Wedding Decoration,Wedding Favors,Decoration enhancement                |