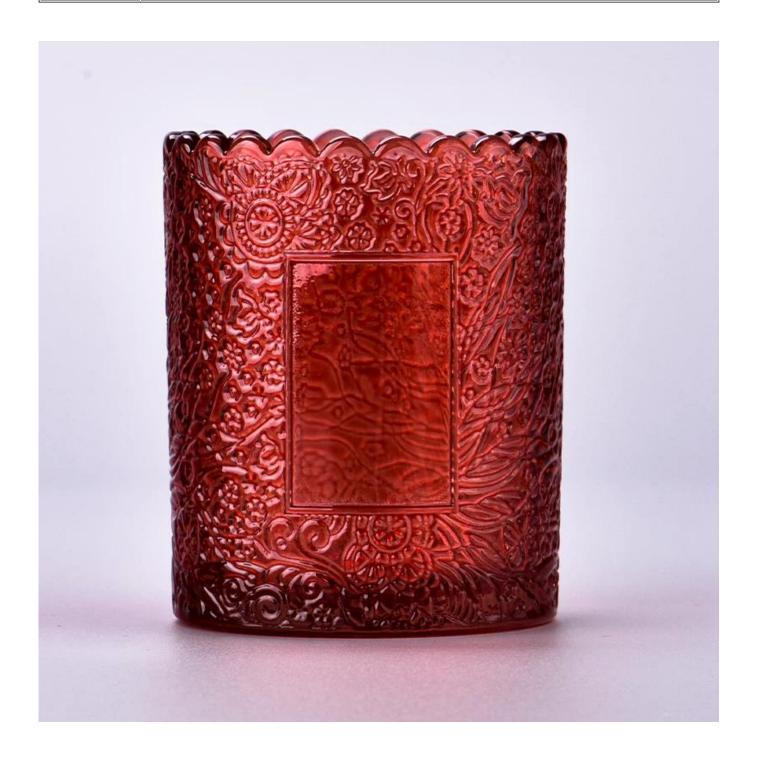

|               | Item:SGKY23110303                                                                  |
|---------------|------------------------------------------------------------------------------------|
| Measure       |                                                                                    |
|               | Top dia: 75 mm                                                                     |
|               | Bottom dia: 71 mm                                                                  |
|               | Height: 90 mm                                                                      |
|               | Weight: 248 g                                                                      |
|               | Capacity:255 ml                                                                    |
| Packing       | Normal packing,Individual gift box, PVC box, window box, color box, white box, etc |
| Delivery time | Within 35 days after the sample and order confirmed                                |
| Payment term  | 30% deposit by T/T in advance and the balance against the copy of B/L              |
| Shipment      | By sea,by air,by Express and your shipping agent is acceptable                     |
| Usage         | Home deser Wedding Desertion Wedding Ferrors Desertion enhancement                 |
| Occasion      | Home decor,Wedding Decoration,Wedding Favors,Decoration enhancement                |