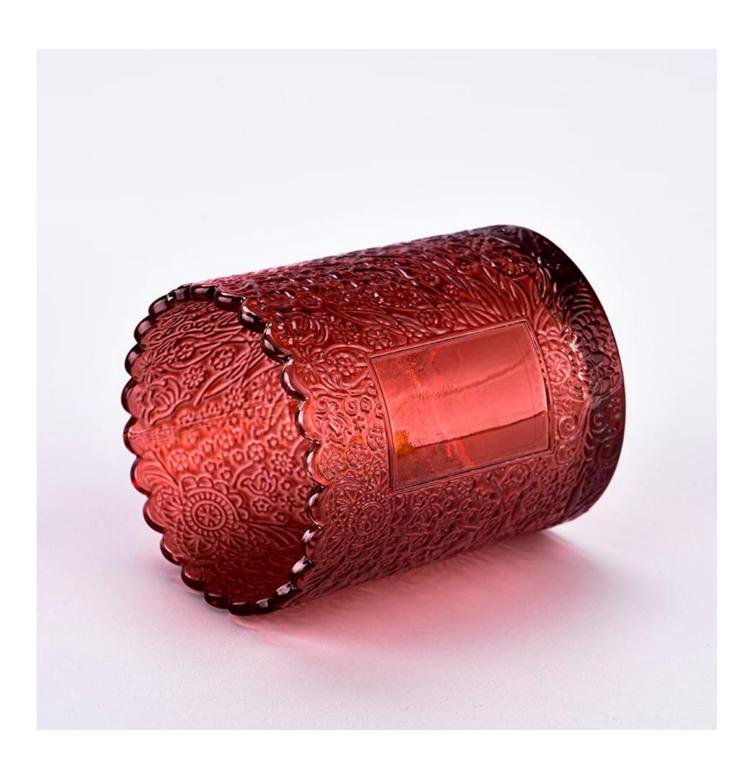

|               | Item:SGKY23110303                                                                  |
|---------------|------------------------------------------------------------------------------------|
| Measure       |                                                                                    |
|               | Top dia: 75 mm                                                                     |
|               | Bottom dia: 71 mm                                                                  |
|               | Height: 90 mm                                                                      |
|               | Weight: 248 g                                                                      |
|               | Capacity:255 ml                                                                    |
| Packing       | Normal packing,Individual gift box, PVC box, window box, color box, white box, etc |
| Delivery time | Within 35 days after the sample and order confirmed                                |
| Payment term  | 30% deposit by T/T in advance and the balance against the copy of B/L              |
| Shipment      | By sea,by air,by Express and your shipping agent is acceptable                     |
| Usage         | Home deser Wedding Desertion Wedding Ferrors Desertion enhancement                 |
| Occasion      | Home decor,Wedding Decoration,Wedding Favors,Decoration enhancement                |