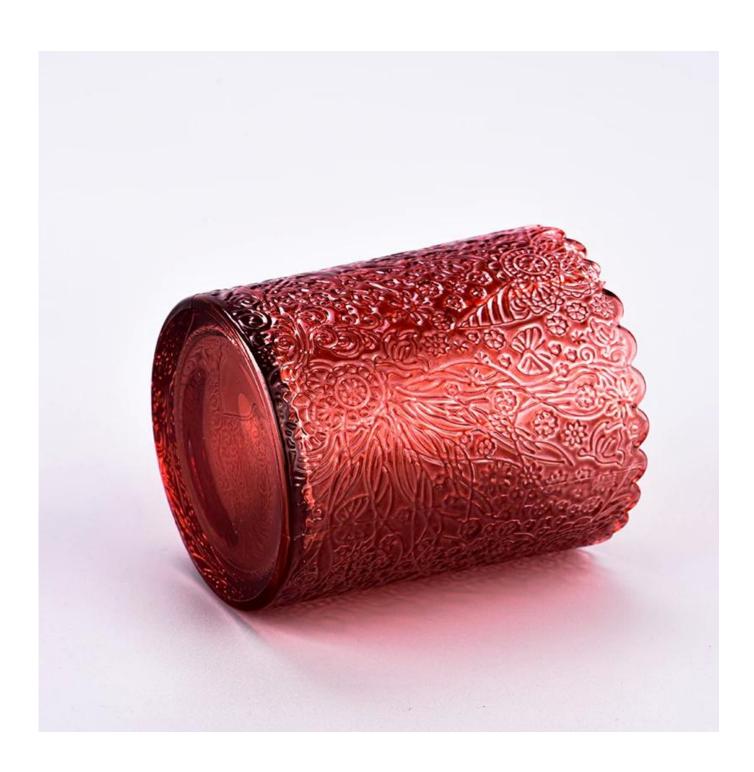

|               | Item:SGKY23110303                                                                  |
|---------------|------------------------------------------------------------------------------------|
| Measure       |                                                                                    |
|               | Top dia: 75 mm                                                                     |
|               | Bottom dia: 71 mm                                                                  |
|               | Height: 90 mm                                                                      |
|               | Weight: 248 g                                                                      |
|               | Capacity:255 ml                                                                    |
| Packing       | Normal packing,Individual gift box, PVC box, window box, color box, white box, etc |
| Delivery time | Within 35 days after the sample and order confirmed                                |
| Payment term  | 30% deposit by T/T in advance and the balance against the copy of B/L              |
| Shipment      | By sea,by air,by Express and your shipping agent is acceptable                     |
| Usage         | Home deser Wedding Desertion Wedding Ferrors Desertion enhancement                 |
| Occasion      | Home decor,Wedding Decoration,Wedding Favors,Decoration enhancement                |