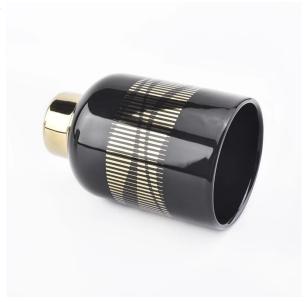

# Flexible size design can quickly expand your market

Top Dia:81.5mm
Bottom Dia:43.5mm
Height:127mm
Weght:323g
Capacity:400ml
(it can hold 10~11oz wax)

2oz, 4oz, 6oz, 8oz, 10oz, etc are accepted

We turn your ideas into creative fragrance products and sell them in the local market.

#### For you to choose

- 1. A variety of designs and sizes to choose from.
- 2. Any color painting, cutting, plating, laser model processing tool.
- 3. Special packaging for shrink film, color gift box, white gift box, etc.
- 4. We have quality control commissioners.
- 5. We have professional workshops and warehouses to ensure delivery time.