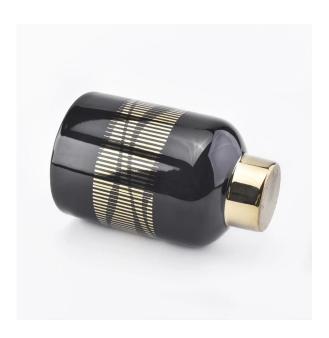

# Flexible size design can quickly expand your market

Top Dia:81.5mm
Bottom Dia:43.5mm
Height:127mm
Weght:323g
Capacity:400ml
(it can hold 10~11oz wax)

2oz, 4oz, 6oz, 8oz, 10oz, etc are accepted

We turn your ideas into creative fragrance products and sell them in the local market.

#### For you to choose

- 1. A variety of designs and sizes to choose from.
- 2. Any color painting, cutting, plating, laser model processing tool.
- 3. Special packaging for shrink film, color gift box, white gift box, etc.
- 4. We have quality control commissioners.
- 5. We have professional workshops and warehouses to ensure delivery time.