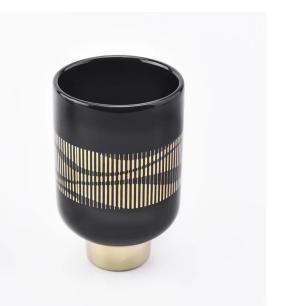

# Flexible size design can quickly expand your market

Top Dia:81.5mm
Bottom Dia:43.5mm
Height:127mm
Weght:323g
Capacity:400ml
(it can hold 10~11oz wax)

2oz, 4oz, 6oz, 8oz, 10oz, etc are accepted

We turn your ideas into creative fragrance products and sell them in the local market.

#### For you to choose

- 1. A variety of designs and sizes to choose from.
- 2. Any color painting, cutting, plating, laser model processing tool.
- 3. Special packaging for shrink film, color gift box, white gift box, etc.
- 4. We have quality control commissioners.
- 5. We have professional workshops and warehouses to ensure delivery time.