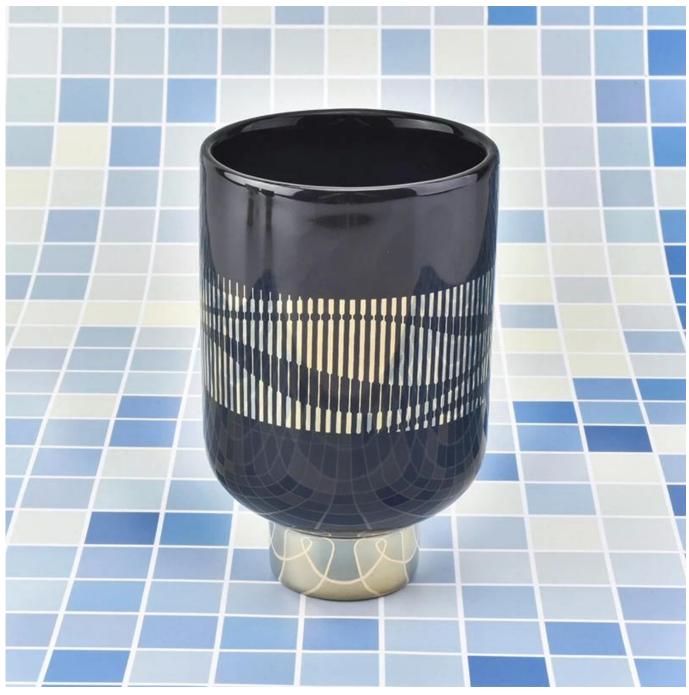

### **Unique 11oz Ceramic Candle Vessels**

Sunny Glassware not only makes OEM/ODM orders, but also helps many brands start with product concepts.

Why choose Sunny

# Flexible size design can quickly expand your market

Top Dia:81.5mm
Bottom Dia:43.5mm
Height:127mm
Weght:323g
Capacity:400ml
(it can hold 10~11oz wax)

2oz, 4oz, 6oz, 8oz, 10oz, etc are accepted

We turn your ideas into creative fragrance products and sell them in the local market.