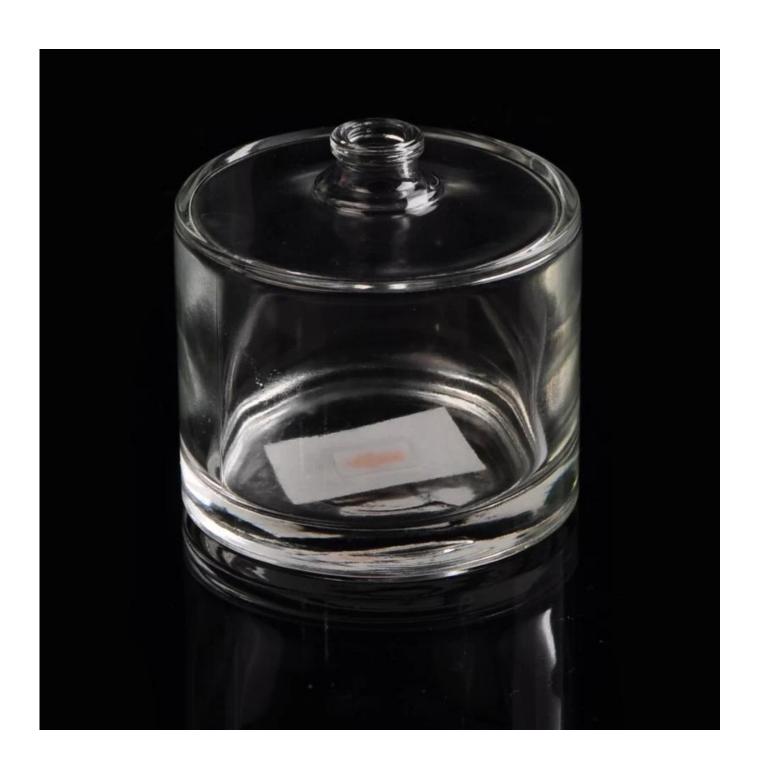

## **Reed diffuser bottle**

| Item name       | Reed diffuser bottle                                                                                                                  |
|-----------------|---------------------------------------------------------------------------------------------------------------------------------------|
| Item No.        | SGCJ15100803                                                                                                                          |
| Size            | T:13mm*B65mm*H65mm                                                                                                                    |
| Capacity/Weight | 178g/150ml                                                                                                                            |
| Sample time     | 1.5 days if at exist shape and size of products 2.15 days if need new shape and size of products                                      |
| Packing         | Normal safety packing<br>24pcs/36pcs/48pcs etc. per<br>export carton with egg divider                                                 |
| MOQ             | 20000pcs                                                                                                                              |
| Delivery time   | Within 35 days after order confirmed                                                                                                  |
| Payment terms   | 30% deposit by T/T in advance,<br>the balance after showing the<br>copy of B/L                                                        |
| Product feature | 1.High quality and competitve prices 2.Meet SGS,LFGB etc. test 3.Eco-friendly 4.Widely apply to fragrance testing etc. 5.Machine made |