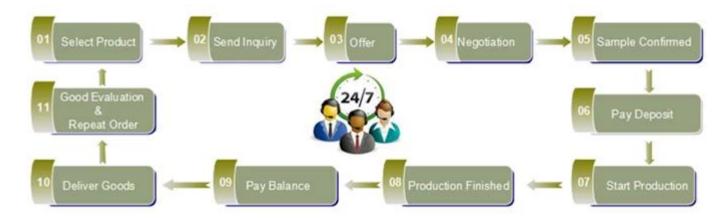

ety packing<br>24pcs/36pcs/48pcs etc. per<br>export carton with egg divider                                                 |
| MOQ             | 20000pcs                                                                                                                              |
| Delivery time   | Within 35 days after order confirmed                                                                                                  |
| Payment terms   | 30% deposit by T/T in advance,<br>the balance after showing the<br>copy of B/L                                                        |
| Product feature | 1.High quality and competitve prices 2.Meet SGS,LFGB etc. test 3.Eco-friendly 4.Widely apply to fragrance testing etc. 5.Machine made |



























## Spray colour









For more information, please visit our website:  $\underline{www.okcandle.com}$