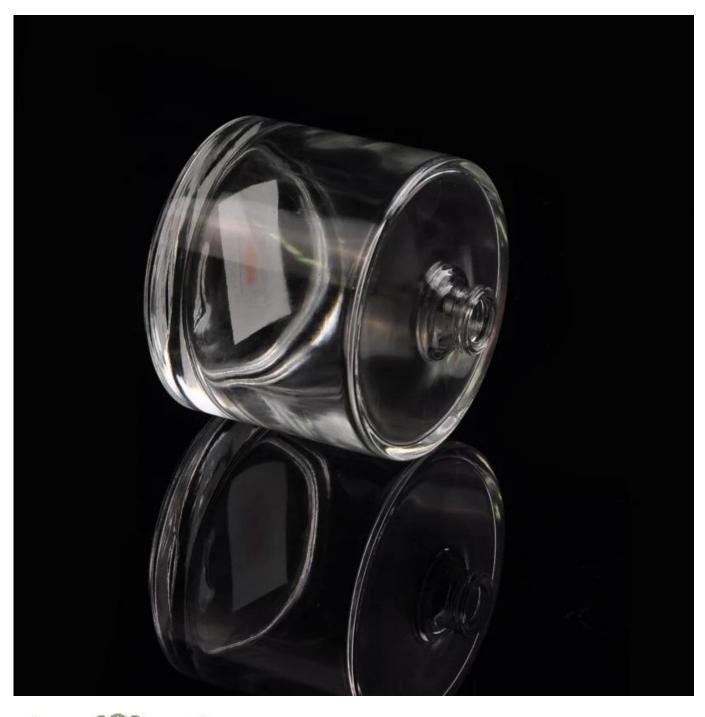

## **Reed diffuser bottle**

| Item name       | Reed diffuser bottle                                                                                                                  |
|-----------------|---------------------------------------------------------------------------------------------------------------------------------------|
| Item No.        | SGCJ15100803                                                                                                                          |
| Size            | T:13mm*B65mm*H65mm                                                                                                                    |
| Capacity/Weight | 178g/150ml                                                                                                                            |
| Sample time     | 1.5 days if at exist shape and size of products 2.15 days if need new shape and size of products                                      |
| Packing         | Normal safety packing<br>24pcs/36pcs/48pcs etc. per<br>export carton with egg divider                                                 |
| MOQ             | 20000pcs                                                                                                                              |
| Delivery time   | Within 35 days after order confirmed                                                                                                  |
| Payment terms   | 30% deposit by T/T in advance,<br>the balance after showing the<br>copy of B/L                                                        |
| Product feature | 1.High quality and competitve prices 2.Meet SGS,LFGB etc. test 3.Eco-friendly 4.Widely apply to fragrance testing etc. 5.Machine made |