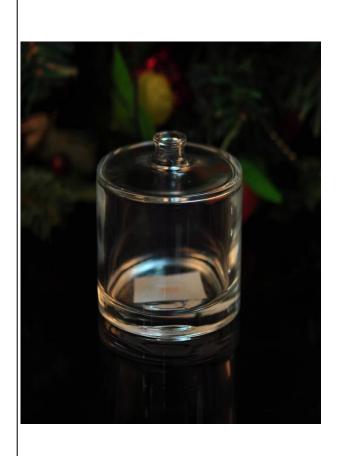

## **Reed diffuser bottle**

| Item name       | Reed diffuser bottle                                                                                                                  |
|-----------------|---------------------------------------------------------------------------------------------------------------------------------------|
| Item No.        | SGCJ15100803                                                                                                                          |
| Size            | T:13mm*B65mm*H65mm                                                                                                                    |
| Capacity/Weight | 178g/150ml                                                                                                                            |
| Sample time     | 1.5 days if at exist shape and size of products 2.15 days if need new shape and size of products                                      |
| Packing         | Normal safety packing<br>24pcs/36pcs/48pcs etc. per<br>export carton with egg divider                                                 |
| MOQ             | 20000pcs                                                                                                                              |
| Delivery time   | Within 35 days after order confirmed                                                                                                  |
| Payment terms   | 30% deposit by T/T in advance,<br>the balance after showing the<br>copy of B/L                                                        |
| Product feature | 1.High quality and competitve prices 2.Meet SGS,LFGB etc. test 3.Eco-friendly 4.Widely apply to fragrance testing etc. 5.Machine made |