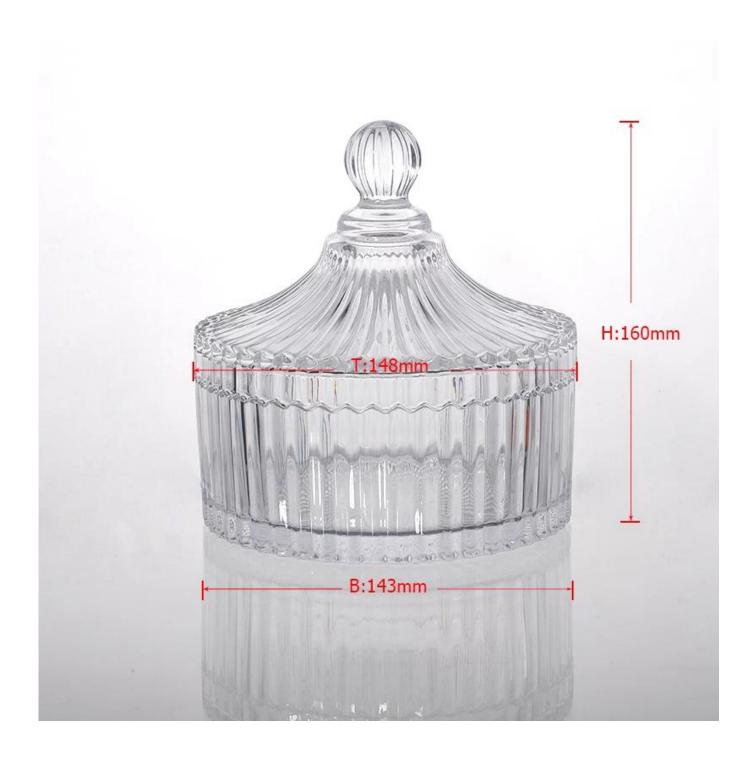

# USA hot selling home decor clear vertical stripes glass candle jar

| Product Details   |                                                                                  |
|-------------------|----------------------------------------------------------------------------------|
|                   |                                                                                  |
| Material          | High white material glass                                                        |
| Crafts            | Machine press glass candle jar                                                   |
| Proofing time     | 1. Existing products, sample time 5 days                                         |
|                   | 2. The need to re-mold, sample time 15 days                                      |
| Package           | General packaging, 24 / Carton                                                   |
| Capacity          | 500,000 to 1,000,000 / month                                                     |
| Delivery Time     | 35 days after sample and order confirmation                                      |
| Payment Terms     | T / T 30% down payment, pay the balance due to see a copy of the bill of         |
|                   | lading                                                                           |
| Transport         | Maritime transport, air transport, international express delivery; guests        |
|                   | designated freight forwarding                                                    |
|                   | 1. Machine made <u>candle holders</u>                                            |
|                   | 2. Can be used in hotels, home,bar,etc                                           |
| Product Features  | 3. Environmental material                                                        |
|                   | 4. ASTM test, FDA test, CA65 test                                                |
|                   | 1. satisfy your different design and size                                        |
|                   | 2. Any color of paint, frosting, electroplating, laser engraving can be done     |
| For you to choose | 3. provide special packaging such as shrink film, color gift box, white gift box |
|                   | 4. We have a dedicated quality control team to control product quality           |
|                   | 5. We have professional production bases and warehouses to ensure delivery       |