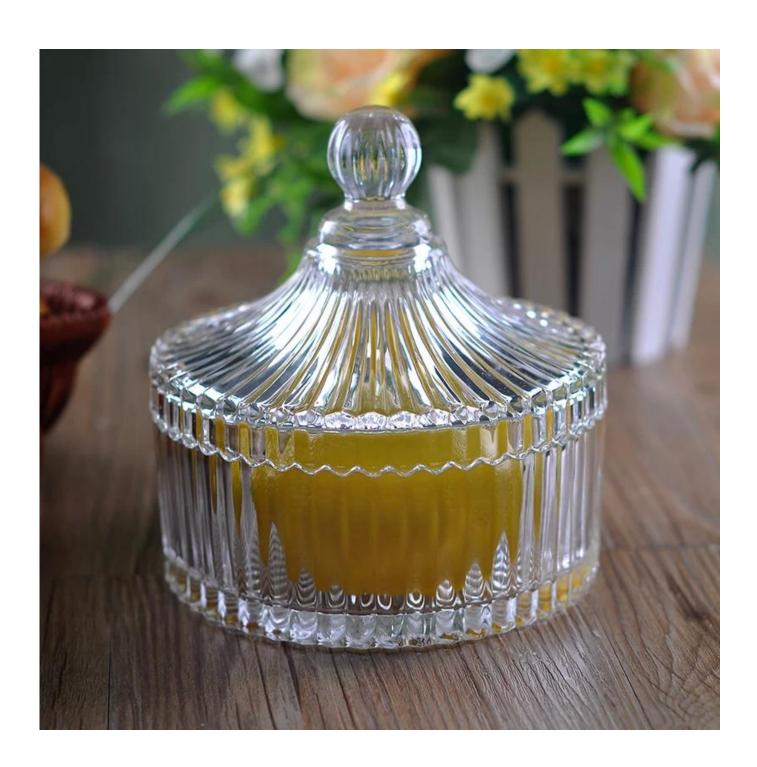

# USA hot selling home decor clear vertical stripes glass candle jar

| Product Details   |                                                                                  |
|-------------------|----------------------------------------------------------------------------------|
|                   |                                                                                  |
| Material          | High white material glass                                                        |
| Crafts            | Machine press glass candle jar                                                   |
| Proofing time     | 1. Existing products, sample time 5 days                                         |
|                   | 2. The need to re-mold, sample time 15 days                                      |
| Package           | General packaging, 24 / Carton                                                   |
| Capacity          | 500,000 to 1,000,000 / month                                                     |
| Delivery Time     | 35 days after sample and order confirmation                                      |
| Payment Terms     | T / T 30% down payment, pay the balance due to see a copy of the bill of         |
|                   | lading                                                                           |
| Transport         | Maritime transport, air transport, international express delivery; guests        |
|                   | designated freight forwarding                                                    |
|                   | 1. Machine made <u>candle holders</u>                                            |
|                   | 2. Can be used in hotels, home,bar,etc                                           |
| Product Features  | 3. Environmental material                                                        |
|                   | 4. ASTM test, FDA test, CA65 test                                                |
|                   | 1. satisfy your different design and size                                        |
|                   | 2. Any color of paint, frosting, electroplating, laser engraving can be done     |
| For you to choose | 3. provide special packaging such as shrink film, color gift box, white gift box |
|                   | 4. We have a dedicated quality control team to control product quality           |
|                   | 5. We have professional production bases and warehouses to ensure delivery       |