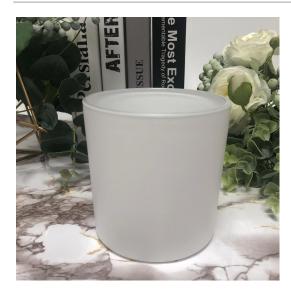

## **Two Wicks Matte White Glass Candle Jars**



## No second Co.in China

Our design team achieve Customers' Ideas becoming creative fragrance products and sell them very well





## No second Co.in China

Our QC is more QC than our customer's QC

**Process Crafts** 

## **DEEP PROCESSING**



# **01** ELECTROPLATING

# **02** LASER ENGRAVING





**03** SPRAYING

# **04** VACUUM ELECTROPLATING





**05** SCREEN PRINTING The Start

## Product Details

### Why choose Sunny Glassware Candle holders



#### Unique market advantage

- . Focus on designs
- . candle holder supplier for 80% USA fragrance brand
- . AQL plus 6 strict and sunny QC test standards
- . Maintain quality consistent with sample and quality  $\ensuremath{ \ \ }$  product

#### **Ceremony design awareness**

Designed by award winning professional in SG . Received a very admirable NEST fragrance . Friend or business relationship gift







#### Flexible size design allows your market to grow rapidly

Item No::SG1010 Top dia:100mm Bottom dia:93mm Height:100mm Weight:410g Capacity:540ml Custom designs and different sizes available

With our strong support, our customers are growing rapidly, from small labs to industry leaders.

## Packing & Shipping Different From The Peer

Own professional shipping company( Shenzhen S