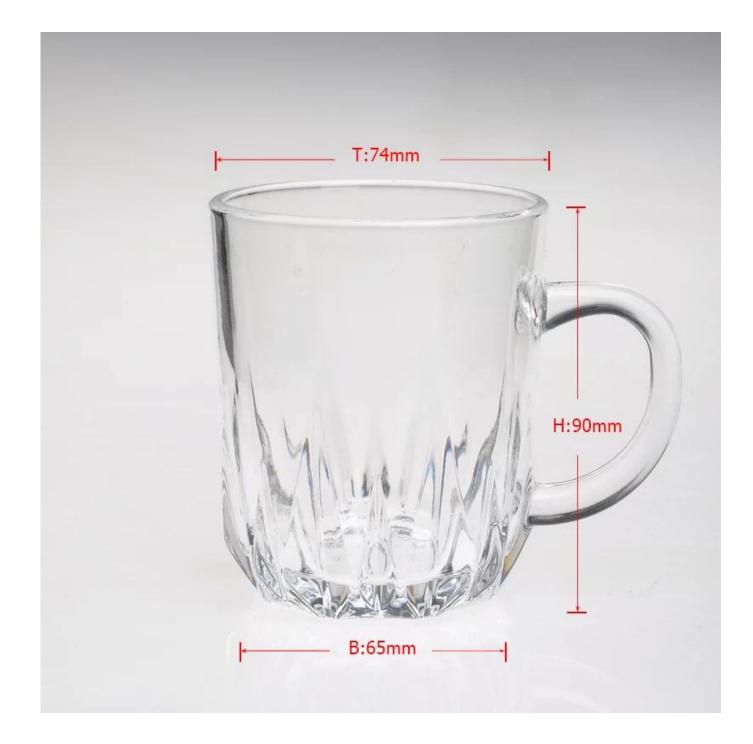

# Twisted tumbler water cup glass mug

| Allon Standa    |                  |                                                                                                                                                                                                                              |
|-----------------|------------------|------------------------------------------------------------------------------------------------------------------------------------------------------------------------------------------------------------------------------|
| Product Details |                  |                                                                                                                                                                                                                              |
|                 | Itme No          | SGJBZ2108J                                                                                                                                                                                                                   |
|                 | Size             | Top dia: 74mm<br>Bottom dia: 65mm<br>Height:90mm<br>Capacity:233ml                                                                                                                                                           |
|                 | Capacity         | Capacity:233ml<br>Weight:245g                                                                                                                                                                                                |
|                 | Material         | Hight white glass mug                                                                                                                                                                                                        |
|                 | Craft            | Machine made glass mug                                                                                                                                                                                                       |
|                 | Sample           | 7days                                                                                                                                                                                                                        |
|                 | Terms of payment | 30% deposit by T/T in advance and the balance after showing copy of L/C                                                                                                                                                      |
|                 | Certification    | Food Safe, Dish washer test, FDA, LFGB                                                                                                                                                                                       |
|                 | For your choice  | 1, Any logo printing on glass body<br>2, Any color painted, frosted, electroplating, logo laser for the<br>finish<br>3, Special packing like shrink wrap, color gift box, white box etc<br>4, Any shape, size meet your need |