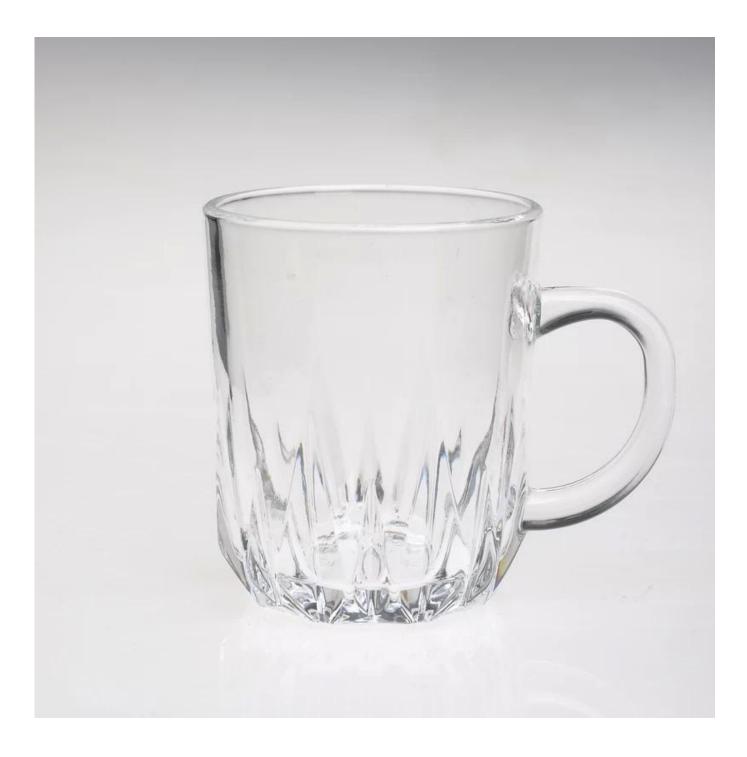

# Twisted tumbler water cup glass mug

| Allon Standa    |                  |                                                                                                                                                                                                                              |
|-----------------|------------------|------------------------------------------------------------------------------------------------------------------------------------------------------------------------------------------------------------------------------|
| Product Details |                  |                                                                                                                                                                                                                              |
|                 | Itme No          | SGJBZ2108J                                                                                                                                                                                                                   |
|                 | Size             | Top dia: 74mm<br>Bottom dia: 65mm<br>Height:90mm<br>Capacity:233ml                                                                                                                                                           |
|                 | Capacity         | Capacity:233ml<br>Weight:245g                                                                                                                                                                                                |
|                 | Material         | Hight white glass mug                                                                                                                                                                                                        |
|                 | Craft            | Machine made glass mug                                                                                                                                                                                                       |
|                 | Sample           | 7days                                                                                                                                                                                                                        |
|                 | Terms of payment | 30% deposit by T/T in advance and the balance after showing copy of L/C                                                                                                                                                      |
|                 | Certification    | Food Safe, Dish washer test, FDA, LFGB                                                                                                                                                                                       |
|                 | For your choice  | 1, Any logo printing on glass body<br>2, Any color painted, frosted, electroplating, logo laser for the<br>finish<br>3, Special packing like shrink wrap, color gift box, white box etc<br>4, Any shape, size meet your need |