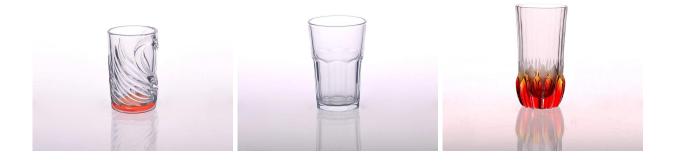

# Twisted tumbler water cup glass mug

| Allon Standa    |                  |                                                                                                                                                                                                                              |
|-----------------|------------------|------------------------------------------------------------------------------------------------------------------------------------------------------------------------------------------------------------------------------|
| Product Details |                  |                                                                                                                                                                                                                              |
|                 | Itme No          | SGJBZ2108J                                                                                                                                                                                                                   |
|                 | Size             | Top dia: 74mm<br>Bottom dia: 65mm<br>Height:90mm<br>Capacity:233ml                                                                                                                                                           |
|                 | Capacity         | Capacity:233ml<br>Weight:245g                                                                                                                                                                                                |
|                 | Material         | Hight white glass mug                                                                                                                                                                                                        |
|                 | Craft            | Machine made glass mug                                                                                                                                                                                                       |
|                 | Sample           | 7days                                                                                                                                                                                                                        |
|                 | Terms of payment | 30% deposit by T/T in advance and the balance after showing copy of L/C                                                                                                                                                      |
|                 | Certification    | Food Safe, Dish washer test, FDA, LFGB                                                                                                                                                                                       |
|                 | For your choice  | 1, Any logo printing on glass body<br>2, Any color painted, frosted, electroplating, logo laser for the<br>finish<br>3, Special packing like shrink wrap, color gift box, white box etc<br>4, Any shape, size meet your need |

### The features of month blown glass

- 1. Its advantage including abundance sculpt, technics, surface effects, color etc.
- 2. The quality is difficult control and the tolerance of the size, weight and shape are bigger.
- 3. The price is high and the product is limited for the special technic glass.