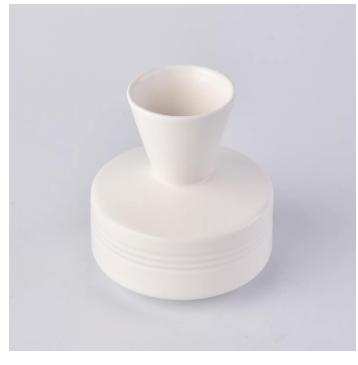

## Flexible size design allows your market to grow rapidly

Item No.:SGYC170620001 Top Dia:87mm Bottom Dia:87mm Height:104mm Weight: 215g Capacity:244ml MOQ:3000pcs

Custom designs and different sizes available