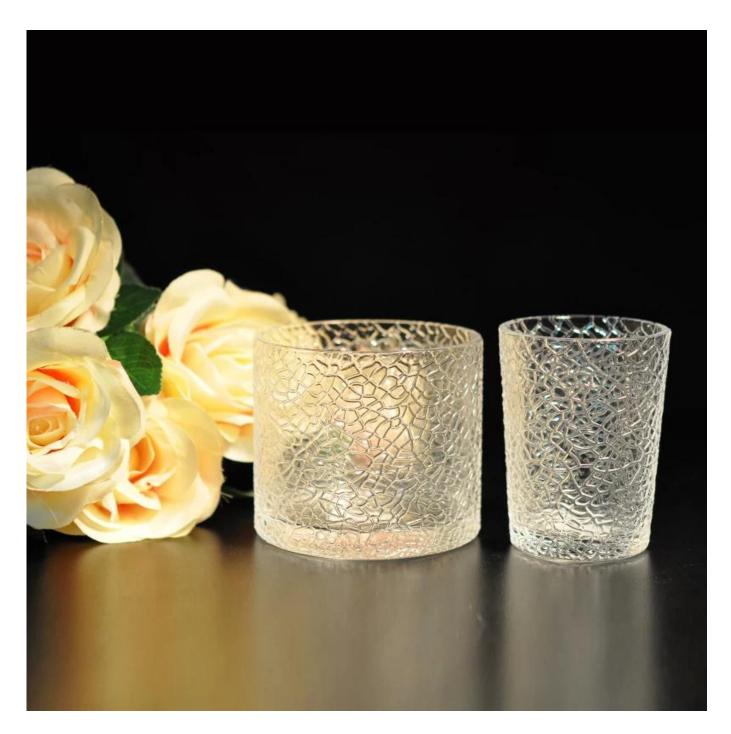

| Product Details   |                                                                                  |
|-------------------|----------------------------------------------------------------------------------|
|                   |                                                                                  |
| Material          | High white material glass                                                        |
| Crafts            | Machine press glass candle jar                                                   |
| Proofing time     | 1. Existing products, sample time 5 days                                         |
|                   | 2. The need to re-mold, sample time 15 days                                      |
| Package           | General packaging, 48 / Carton                                                   |
| Capacity          | 500,000 to 1,000,000 / month                                                     |
| Delivery Time     | 35 days after sample and order confirmation                                      |
| Payment Terms     | T / T 30% down payment, pay the balance due to see a copy of the bill of         |
|                   | lading                                                                           |
| Transport         | Maritime transport, air transport, international express delivery; guests        |
|                   | designated freight forwarding                                                    |
|                   | 1. Machine made <u>Glass candle jar</u>                                          |
|                   | 2. Can be used in hotels, home,bar,etc                                           |
| Product Features  | 3. Environmental material                                                        |
|                   | 4. FDA test, CA65 test                                                           |
|                   | 1. satisfy your different design and size                                        |
|                   | 2. Any color of paint, frosting, electroplating, laser engraving can be done     |
| For you to choose | 3. provide special packaging such as shrink film, color gift box, white gift box |
|                   | 4. We have a dedicated quality control team to control product quality           |
|                   | 5. We have professional production bases and warehouses to ensure delivery       |
|                   |                                                                                  |
|                   |                                                                                  |
|                   |                                                                                  |
|                   |                                                                                  |