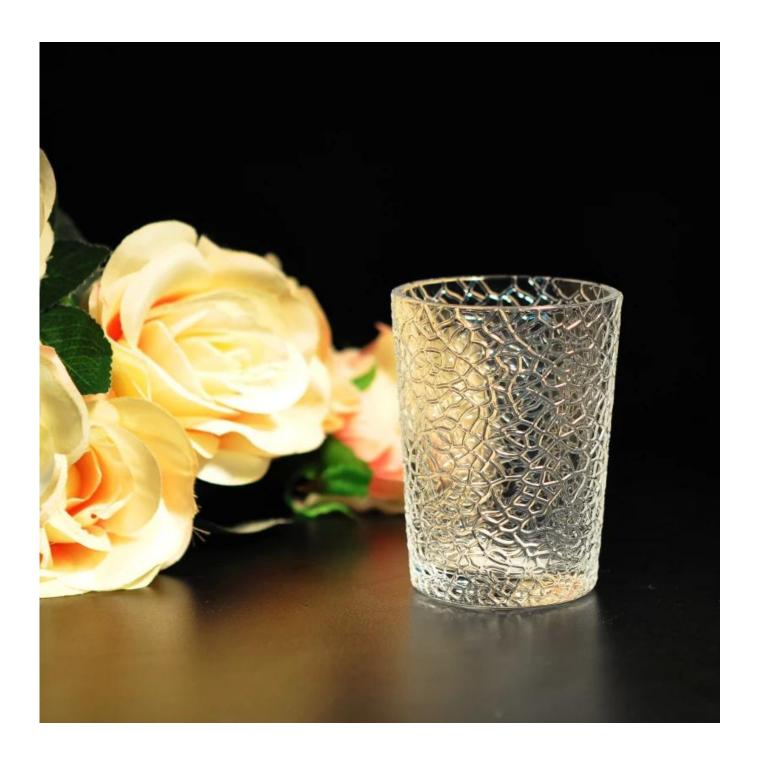

| Product Details   |                                                                                  |
|-------------------|----------------------------------------------------------------------------------|
|                   |                                                                                  |
| Material          | High white material glass                                                        |
| Crafts            | Machine press glass candle jar                                                   |
| Proofing time     | 1. Existing products, sample time 5 days                                         |
|                   | 2. The need to re-mold, sample time 15 days                                      |
| Package           | General packaging, 48 / Carton                                                   |
| Capacity          | 500,000 to 1,000,000 / month                                                     |
| Delivery Time     | 35 days after sample and order confirmation                                      |
| Payment Terms     | T / T 30% down payment, pay the balance due to see a copy of the bill of         |
|                   | lading                                                                           |
| Transport         | Maritime transport, air transport, international express delivery; guests        |
|                   | designated freight forwarding                                                    |
|                   | 1. Machine made <u>Glass candle jar</u>                                          |
|                   | 2. Can be used in hotels, home,bar,etc                                           |
| Product Features  | 3. Environmental material                                                        |
|                   | 4. FDA test, CA65 test                                                           |
|                   | 1. satisfy your different design and size                                        |
|                   | 2. Any color of paint, frosting, electroplating, laser engraving can be done     |
| For you to choose | 3. provide special packaging such as shrink film, color gift box, white gift box |
|                   | 4. We have a dedicated quality control team to control product quality           |
|                   | 5. We have professional production bases and warehouses to ensure delivery       |
|                   |                                                                                  |
|                   |                                                                                  |
|                   |                                                                                  |
|                   |                                                                                  |