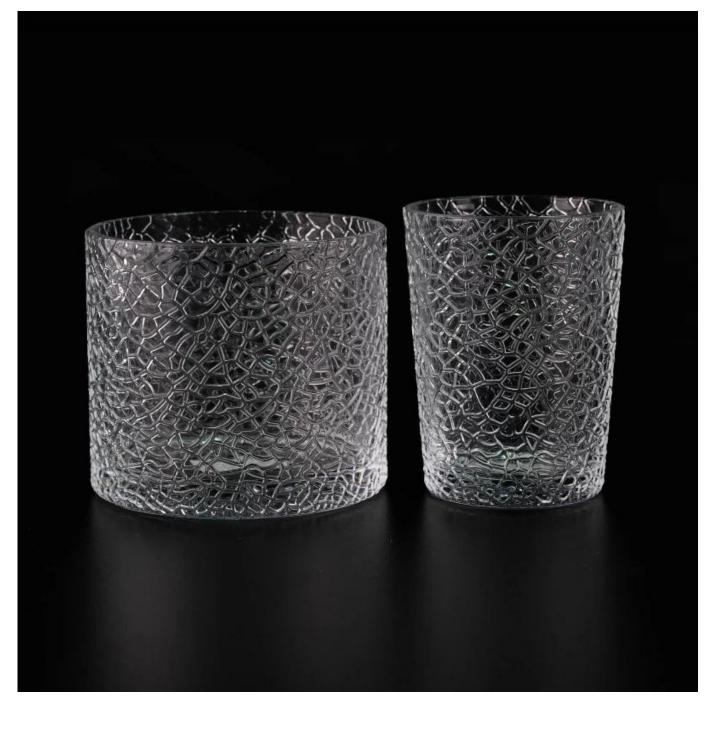

## **Tree root patterned large candle holders**

|  | Item name       | Tree root patterned large candle holders                                                                                                                                                         |
|--|-----------------|--------------------------------------------------------------------------------------------------------------------------------------------------------------------------------------------------|
|  | Item No.        | SGJD15060505                                                                                                                                                                                     |
|  | Size            | T:70mm*B:65mm*H:95mm                                                                                                                                                                             |
|  | Capacity/Weight | 227ml/250g                                                                                                                                                                                       |
|  | Sample time     | <ul><li>1.5 days if at exist shape and size of products</li><li>2.15 days if need new shape and size of products</li></ul>                                                                       |
|  | Packing         | Normal safety packing 24pcs/36pcs/48pcs etc.<br>per export carton with egg divider                                                                                                               |
|  | MOQ             | 10000pcs                                                                                                                                                                                         |
|  | Delivery time   | Within 35 days after order confirmed                                                                                                                                                             |
|  | Payment terms   | 30% deposit by T/T in advance, the balance after showing the copy of B/L                                                                                                                         |
|  | Product feature | <ol> <li>High quality and competitve prices</li> <li>Meet FDA, SGS,LFGB etc. test</li> <li>Eco-friendly</li> <li>Widely apply to Wedding, party, home, bar etc.</li> <li>Machine made</li> </ol> |