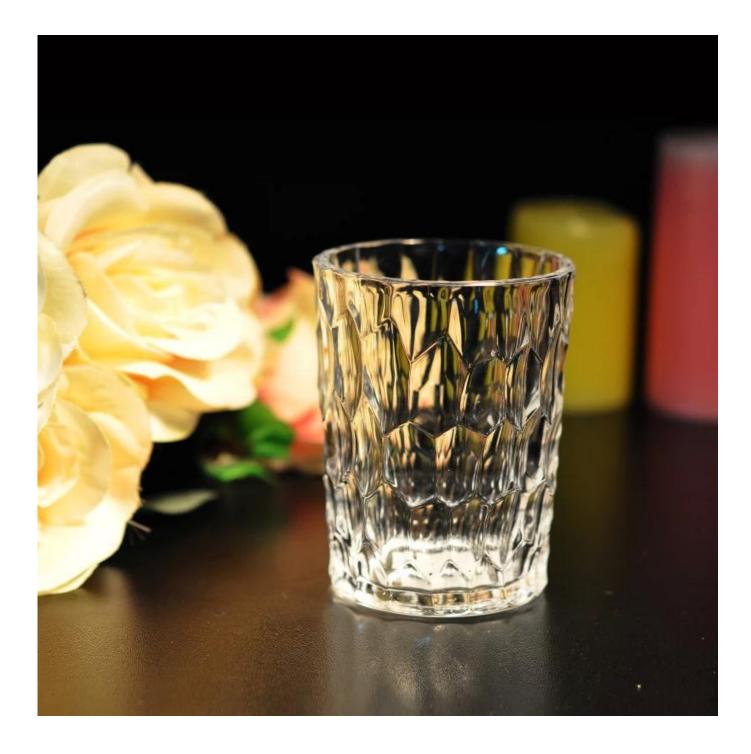

## **Tree root patterned large candle holders**

|  | Item name       | Tree root patterned large candle holders                                                                                                                                                         |
|--|-----------------|--------------------------------------------------------------------------------------------------------------------------------------------------------------------------------------------------|
|  | Item No.        | SGJD15060505                                                                                                                                                                                     |
|  | Size            | T:70mm*B:65mm*H:95mm                                                                                                                                                                             |
|  | Capacity/Weight | 227ml/250g                                                                                                                                                                                       |
|  | Sample time     | <ul><li>1.5 days if at exist shape and size of products</li><li>2.15 days if need new shape and size of products</li></ul>                                                                       |
|  | Packing         | Normal safety packing 24pcs/36pcs/48pcs etc.<br>per export carton with egg divider                                                                                                               |
|  | MOQ             | 10000pcs                                                                                                                                                                                         |
|  | Delivery time   | Within 35 days after order confirmed                                                                                                                                                             |
|  | Payment terms   | 30% deposit by T/T in advance, the balance after showing the copy of B/L                                                                                                                         |
|  | Product feature | <ol> <li>High quality and competitve prices</li> <li>Meet FDA, SGS,LFGB etc. test</li> <li>Eco-friendly</li> <li>Widely apply to Wedding, party, home, bar etc.</li> <li>Machine made</li> </ol> |