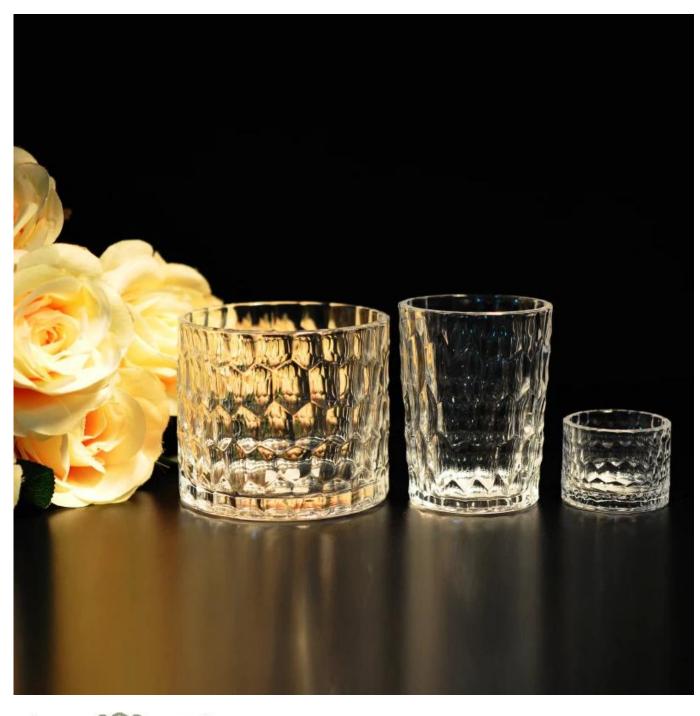

## **Tree root patterned large candle holders**

|  | Item name       | Tree root patterned large candle holders                                                                                                                                                         |
|--|-----------------|--------------------------------------------------------------------------------------------------------------------------------------------------------------------------------------------------|
|  | Item No.        | SGJD15060505                                                                                                                                                                                     |
|  | Size            | T:70mm*B:65mm*H:95mm                                                                                                                                                                             |
|  | Capacity/Weight | 227ml/250g                                                                                                                                                                                       |
|  | Sample time     | <ul><li>1.5 days if at exist shape and size of products</li><li>2.15 days if need new shape and size of products</li></ul>                                                                       |
|  | Packing         | Normal safety packing 24pcs/36pcs/48pcs etc.<br>per export carton with egg divider                                                                                                               |
|  | MOQ             | 10000pcs                                                                                                                                                                                         |
|  | Delivery time   | Within 35 days after order confirmed                                                                                                                                                             |
|  | Payment terms   | 30% deposit by T/T in advance, the balance after showing the copy of B/L                                                                                                                         |
|  | Product feature | <ol> <li>High quality and competitve prices</li> <li>Meet FDA, SGS,LFGB etc. test</li> <li>Eco-friendly</li> <li>Widely apply to Wedding, party, home, bar etc.</li> <li>Machine made</li> </ol> |