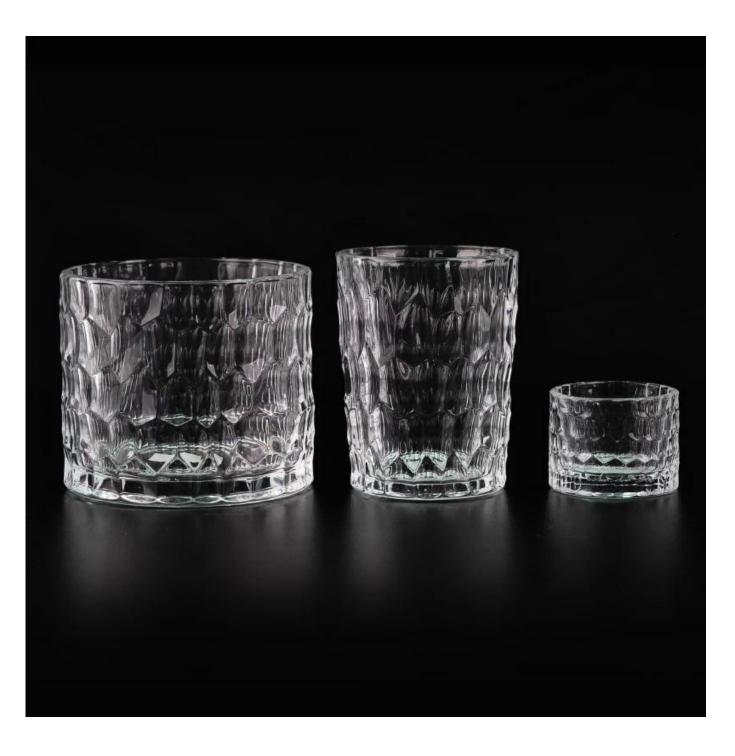

## **Tree root patterned large candle holders**

|  | Item name       | Tree root patterned large candle holders                                                                                                                                                         |
|--|-----------------|--------------------------------------------------------------------------------------------------------------------------------------------------------------------------------------------------|
|  | Item No.        | SGJD15060505                                                                                                                                                                                     |
|  | Size            | T:70mm*B:65mm*H:95mm                                                                                                                                                                             |
|  | Capacity/Weight | 227ml/250g                                                                                                                                                                                       |
|  | Sample time     | <ul><li>1.5 days if at exist shape and size of products</li><li>2.15 days if need new shape and size of products</li></ul>                                                                       |
|  | Packing         | Normal safety packing 24pcs/36pcs/48pcs etc.<br>per export carton with egg divider                                                                                                               |
|  | MOQ             | 10000pcs                                                                                                                                                                                         |
|  | Delivery time   | Within 35 days after order confirmed                                                                                                                                                             |
|  | Payment terms   | 30% deposit by T/T in advance, the balance after showing the copy of B/L                                                                                                                         |
|  | Product feature | <ol> <li>High quality and competitve prices</li> <li>Meet FDA, SGS,LFGB etc. test</li> <li>Eco-friendly</li> <li>Widely apply to Wedding, party, home, bar etc.</li> <li>Machine made</li> </ol> |