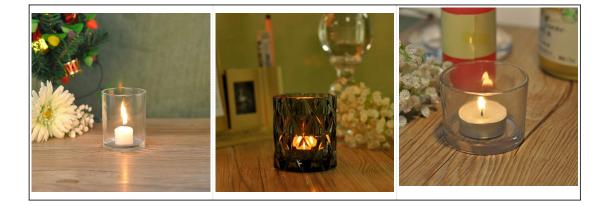

## **Tree root patterned large candle holders**

|  | Item name       | Tree root patterned large candle holders                                                                                                                                                         |
|--|-----------------|--------------------------------------------------------------------------------------------------------------------------------------------------------------------------------------------------|
|  | Item No.        | SGJD15060505                                                                                                                                                                                     |
|  | Size            | T:70mm*B:65mm*H:95mm                                                                                                                                                                             |
|  | Capacity/Weight | 227ml/250g                                                                                                                                                                                       |
|  | Sample time     | <ul><li>1.5 days if at exist shape and size of products</li><li>2.15 days if need new shape and size of products</li></ul>                                                                       |
|  | Packing         | Normal safety packing 24pcs/36pcs/48pcs etc.<br>per export carton with egg divider                                                                                                               |
|  | MOQ             | 10000pcs                                                                                                                                                                                         |
|  | Delivery time   | Within 35 days after order confirmed                                                                                                                                                             |
|  | Payment terms   | 30% deposit by T/T in advance, the balance after showing the copy of B/L                                                                                                                         |
|  | Product feature | <ol> <li>High quality and competitve prices</li> <li>Meet FDA, SGS,LFGB etc. test</li> <li>Eco-friendly</li> <li>Widely apply to Wedding, party, home, bar etc.</li> <li>Machine made</li> </ol> |