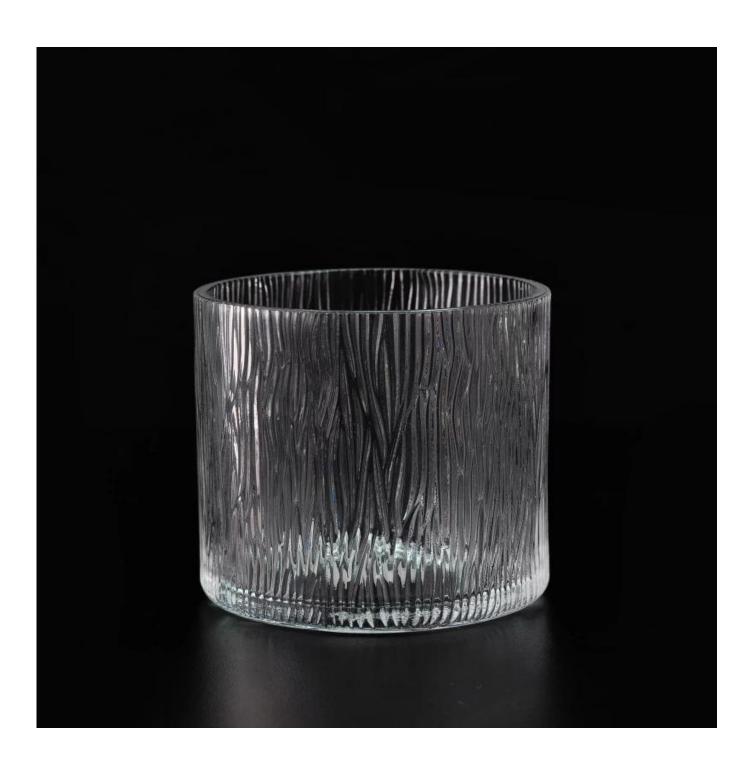

## Tree pattern wholesale clear candle jar glass containers

| Size             | Item No.:SGJD15060506 Product Size: Top dia.: 100mm Bottom dia.:95mm Height: 88 mm Capacity: 506ml Weight: 394g Material: High white glass MOQ:30,000 pcs  Sample time: 7 days Mass production time: 30 days after the order confirmed Product capacity: 300000-400000 every month Payment terms: 30% deposit by T/T in advance and the balance after showing the copy of B/L |
|------------------|-------------------------------------------------------------------------------------------------------------------------------------------------------------------------------------------------------------------------------------------------------------------------------------------------------------------------------------------------------------------------------|
| color            | Any color are available                                                                                                                                                                                                                                                                                                                                                       |
| Sample           | 7days                                                                                                                                                                                                                                                                                                                                                                         |
| Terms of payment | 30% deposit by T/T in advance and the balance after showing copy of L/C                                                                                                                                                                                                                                                                                                       |
| Certification    | ASTM Test (for candle holder)                                                                                                                                                                                                                                                                                                                                                 |
| For your choice  | 1, Any logo printing on body 2, Any color painted, frosted, electroplating, logo laser for the finish 3, Special packing like shrink wrap, color gift box, white box etc 4, Any shape, size meet your need                                                                                                                                                                    |