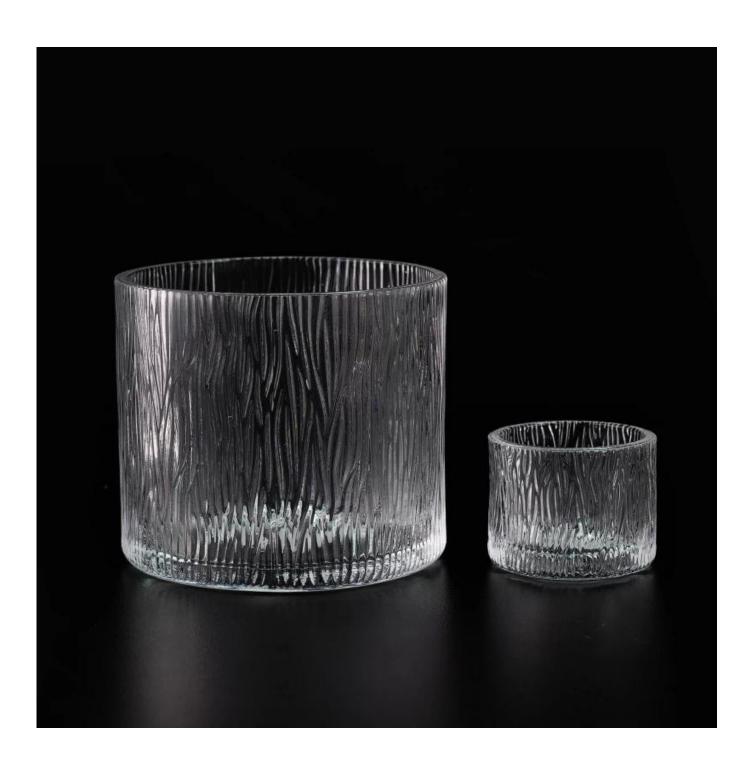

## Tree pattern wholesale clear candle jar glass containers

| Size             | Item No.:SGJD15060506 Product Size: Top dia.: 100mm Bottom dia.:95mm Height: 88 mm Capacity: 506ml Weight: 394g Material: High white glass MOQ:30,000 pcs  Sample time: 7 days Mass production time: 30 days after the order confirmed Product capacity: 300000-400000 every month Payment terms: 30% deposit by T/T in advance and the balance after showing the copy of B/L |
|------------------|-------------------------------------------------------------------------------------------------------------------------------------------------------------------------------------------------------------------------------------------------------------------------------------------------------------------------------------------------------------------------------|
| color            | Any color are available                                                                                                                                                                                                                                                                                                                                                       |
| Sample           | 7days                                                                                                                                                                                                                                                                                                                                                                         |
| Terms of payment | 30% deposit by T/T in advance and the balance after showing copy of L/C                                                                                                                                                                                                                                                                                                       |
| Certification    | ASTM Test (for candle holder)                                                                                                                                                                                                                                                                                                                                                 |
| For your choice  | 1, Any logo printing on body 2, Any color painted, frosted, electroplating, logo laser for the finish 3, Special packing like shrink wrap, color gift box, white box etc 4, Any shape, size meet your need                                                                                                                                                                    |