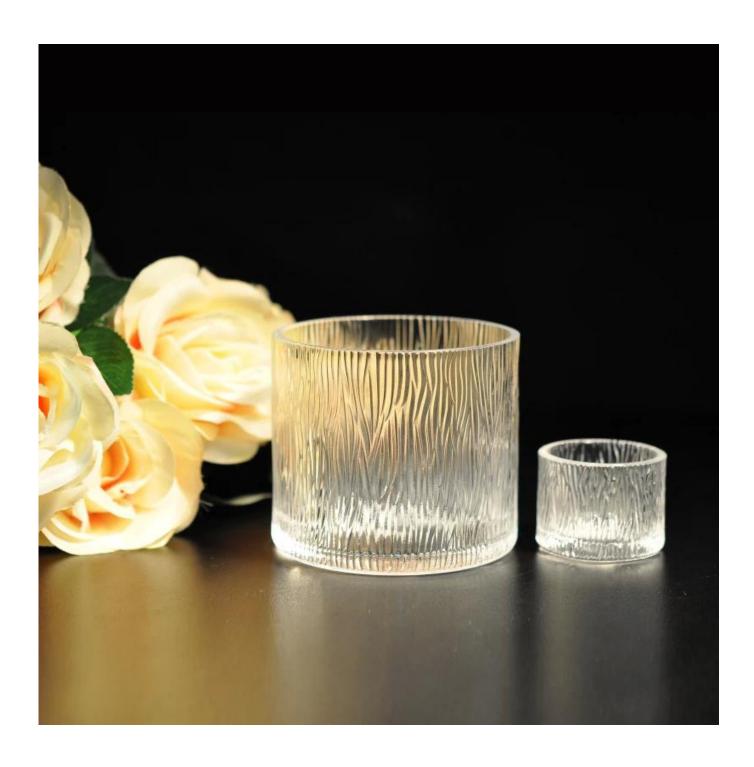

## Tree pattern wholesale clear candle jar glass containers

| Size             | Item No.:SGJD15060506 Product Size: Top dia.: 100mm Bottom dia.:95mm Height: 88 mm Capacity: 506ml Weight: 394g Material: High white glass MOQ:30,000 pcs  Sample time: 7 days Mass production time: 30 days after the order confirmed Product capacity: 300000-400000 every month Payment terms: 30% deposit by T/T in advance and the balance after showing the copy of B/L |
|------------------|-------------------------------------------------------------------------------------------------------------------------------------------------------------------------------------------------------------------------------------------------------------------------------------------------------------------------------------------------------------------------------|
| color            | Any color are available                                                                                                                                                                                                                                                                                                                                                       |
| Sample           | 7days                                                                                                                                                                                                                                                                                                                                                                         |
| Terms of payment | 30% deposit by T/T in advance and the balance after showing copy of L/C                                                                                                                                                                                                                                                                                                       |
| Certification    | ASTM Test (for candle holder)                                                                                                                                                                                                                                                                                                                                                 |
| For your choice  | 1, Any logo printing on body 2, Any color painted, frosted, electroplating, logo laser for the finish 3, Special packing like shrink wrap, color gift box, white box etc 4, Any shape, size meet your need                                                                                                                                                                    |