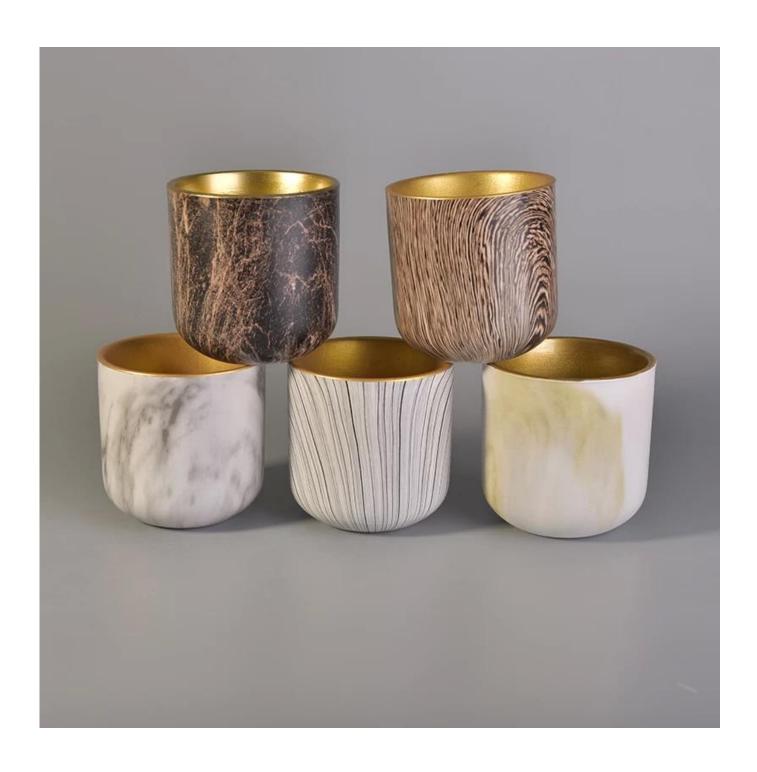

### Tree Bark Pattern Ceramic Candle Vessel With Gold Electroplated Inside

#### What can we do for you

- 1. Various designs and sizes for selection
- 2 Any color painted, cold, electroplating, laser model Processing cutter
- 3. Special package such as shrink film, color gift box, white gift box, etc.
- 4. We are exclusive of employees for quality control to promise the quality.
- 5. We have a professional workshop and warehouse for ensure delivery time