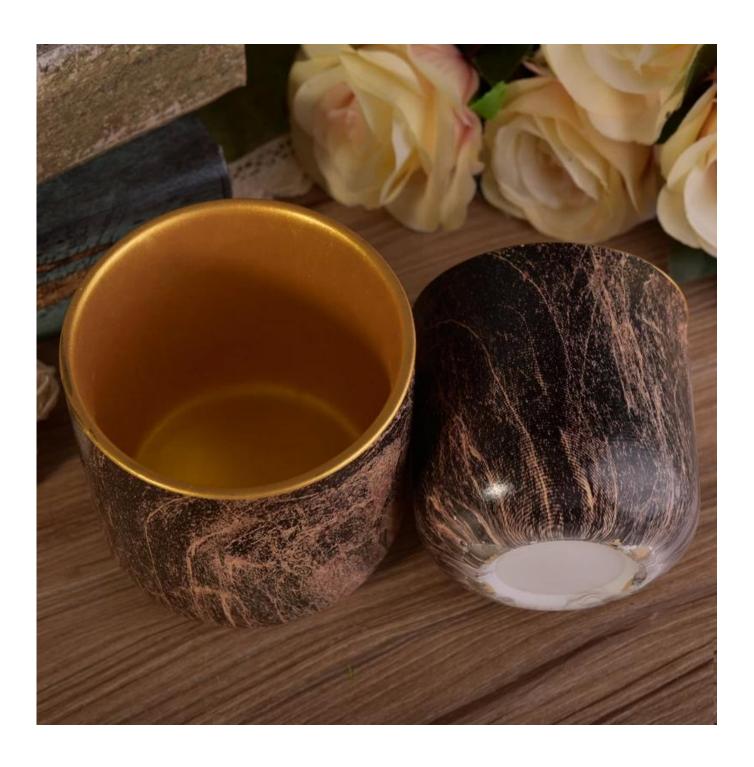

### Tree Bark Pattern Ceramic Candle Vessel With Gold Electroplated Inside

#### **Usage of Product**

- 1. Ceramic canlde holders can be used in wedding decoration, home decoration, party,banquet ect,
- 2. This candle container is very great as a gorgeous centerpiece for an event
- 3. The pottery candle jars can decorate your indoors and outdoors with this Bling bling Transmutation Glaze Home Decoration Ceramic Candle Holder.
- 4. The ceramic candle vessel is a wonderful gift as housewarmings and other events.