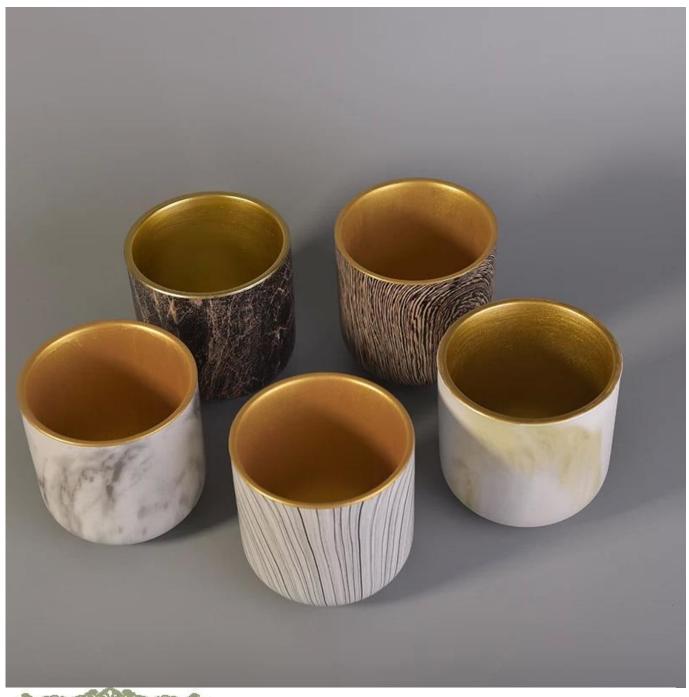

### Tree Bark Pattern Ceramic Candle Vessel With Gold Electroplated Inside

# Product Details

| Item number.             | SGSN17041006                                                                                                                                                                                         |
|--------------------------|------------------------------------------------------------------------------------------------------------------------------------------------------------------------------------------------------|
| Material                 | Cement, concrete, ceramic                                                                                                                                                                            |
| Craft                    | hand made                                                                                                                                                                                            |
| Samples time             | 1. 5 days if there is a form and size of the ceramic                                                                                                                                                 |
|                          | 2. 15 days, if you need a new shape and size ceramic                                                                                                                                                 |
| Product Capacity         | 500,000 ~ 1,000,000 pieces per month                                                                                                                                                                 |
| The Features of products | <ol> <li>Hand made <u>ceramic candle holder</u> from high quality.</li> <li>Suitable for use in hotel, house, etc.</li> <li>Eco-friendly.</li> <li>Meet FDA test, ASTM, <b>CA 65 test</b></li> </ol> |

#### **Usage of Product**

- 1. Ceramic canlde holders can be used in wedding decoration, home decoration, party,banquet ect,
- 2. This candle container is very great as a gorgeous centerpiece for an event
- 3. The pottery candle jars can decorate your indoors and outdoors with this Bling bling Transmutation Glaze Home Decoration Ceramic Candle Holder.
- 4. The ceramic candle vessel is a wonderful gift as housewarmings and other events.