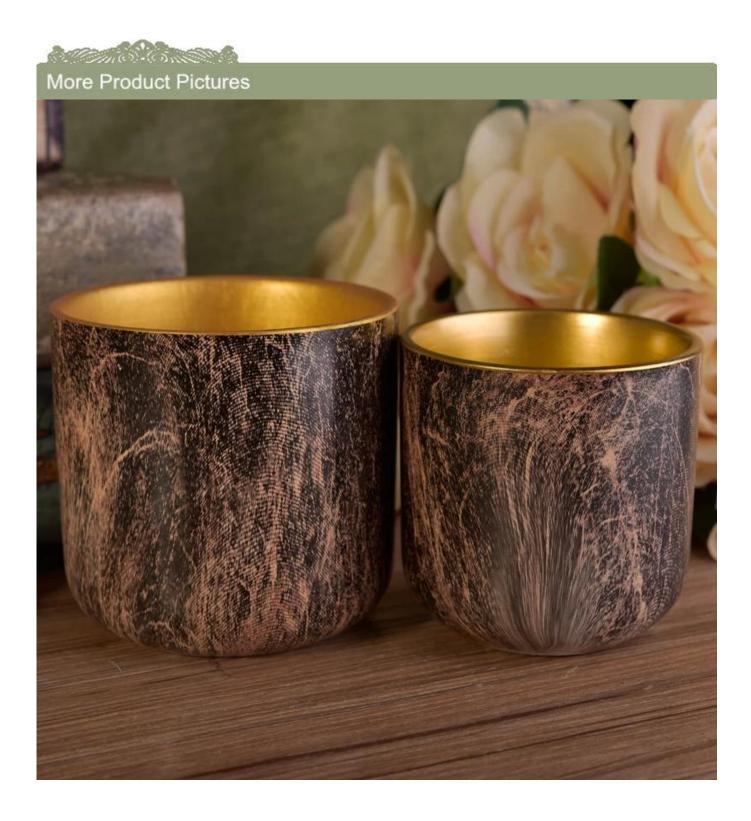

### Tree Bark Pattern Ceramic Candle Vessel With Gold Electroplated Inside

#### **Usage of Product**

- 1. Ceramic canlde holders can be used in wedding decoration, home decoration, party,banquet ect,
- 2. This candle container is very great as a gorgeous centerpiece for an event
- 3. The pottery candle jars can decorate your indoors and outdoors with this Bling bling Transmutation Glaze Home Decoration Ceramic Candle Holder.
- 4. The ceramic candle vessel is a wonderful gift as housewarmings and other events.