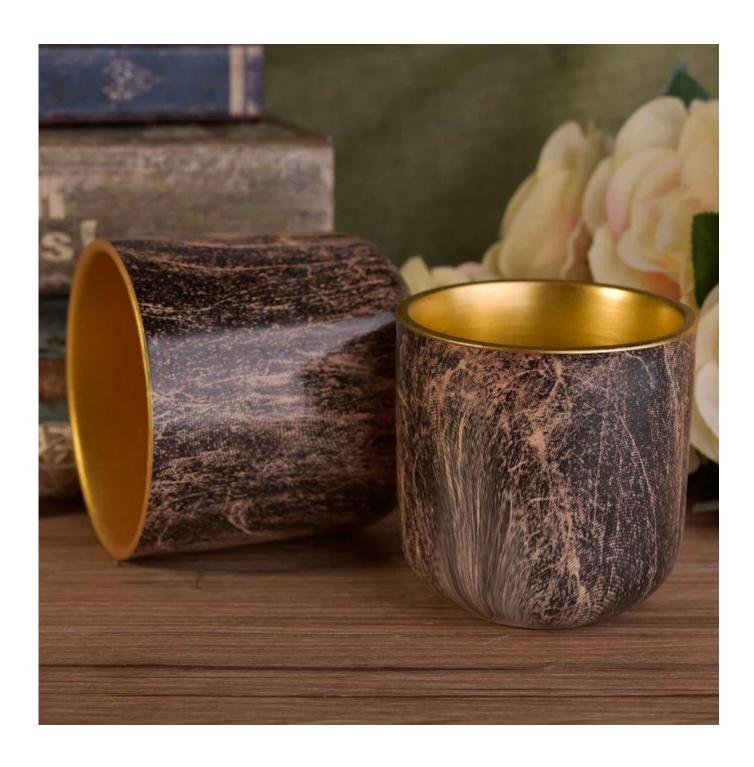

### Tree Bark Pattern Ceramic Candle Vessel With Gold Electroplated Inside

#### **Usage of Product**

- 1. Ceramic canlde holders can be used in wedding decoration, home decoration, party,banquet ect,
- 2. This candle container is very great as a gorgeous centerpiece for an event
- 3. The pottery candle jars can decorate your indoors and outdoors with this Bling bling Transmutation Glaze Home Decoration Ceramic Candle Holder.
- 4. The ceramic candle vessel is a wonderful gift as housewarmings and other events.