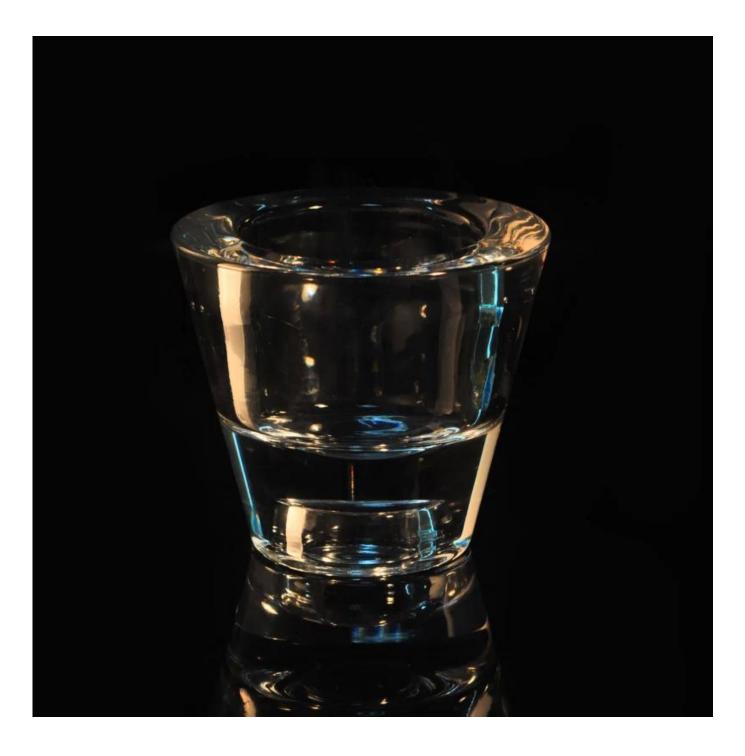

## **Transparent tealight glass holder**

| Product Details  |                                                                            |
|------------------|----------------------------------------------------------------------------|
| Item No.         | SGZS15091503                                                               |
| Material         | High white glass                                                           |
| Process          | Machine press                                                              |
| Samples time     | 1. 5 days if at exist shaped and size of glass                             |
|                  | 2. 15 days if need new shape or size of glass                              |
| Packing          | Normal packing,4 pcs into inner box, 48 pcs per carton                     |
| Product Capacity | 500,000~1,000,000 pcs per month                                            |
| Delivery time    | Within 35 days after the sample and order confirmed                        |
| Payment terms    | 30% deposit by T/T in advance and the balance against the copy of B/L      |
| Shipment         | By sea, by air, by Express and your shipping agent is acceptable           |
| Product Features | 1. Machine press <u>glass candle holder</u> with high quality              |
|                  | 2. Suitable for used in hotel, home, etc.                                  |
|                  | 3. It is eco-friendly                                                      |
|                  | 4. Meet ASTM test                                                          |
|                  | 1. Different designs and sizes for choice                                  |
|                  | 2 .Any color painted, frost, electroplate, pattern laser carver processing |
| For your choices | 3. Special package like shrink wrap, color gift box, white gift box etc.   |
|                  | 4. We have exclusive workers for quality control                           |
|                  | 5. We have professional workshop and warehouse to ensure the delivery time |
|                  |                                                                            |