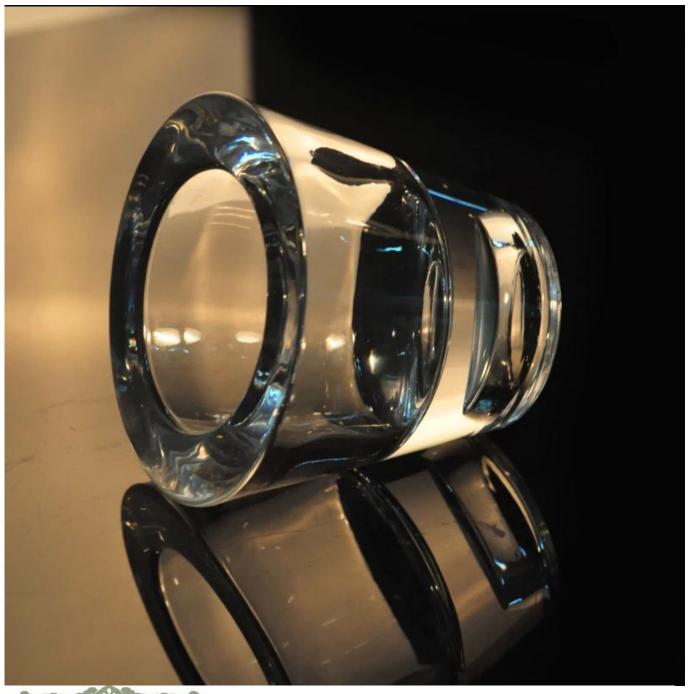

## **Transparent tealight glass holder**

| Product Details  |                                                                            |
|------------------|----------------------------------------------------------------------------|
| Item No.         | SGZS15091503                                                               |
| Material         | High white glass                                                           |
| Process          | Machine press                                                              |
| Samples time     | 1. 5 days if at exist shaped and size of glass                             |
|                  | 2. 15 days if need new shape or size of glass                              |
| Packing          | Normal packing,4 pcs into inner box, 48 pcs per carton                     |
| Product Capacity | 500,000~1,000,000 pcs per month                                            |
| Delivery time    | Within 35 days after the sample and order confirmed                        |
| Payment terms    | 30% deposit by T/T in advance and the balance against the copy of B/L      |
| Shipment         | By sea, by air, by Express and your shipping agent is acceptable           |
| Product Features | 1. Machine press <u>glass candle holder</u> with high quality              |
|                  | 2. Suitable for used in hotel, home, etc.                                  |
|                  | 3. It is eco-friendly                                                      |
|                  | 4. Meet ASTM test                                                          |
|                  | 1. Different designs and sizes for choice                                  |
|                  | 2 .Any color painted, frost, electroplate, pattern laser carver processing |
| For your choices | 3. Special package like shrink wrap, color gift box, white gift box etc.   |
|                  | 4. We have exclusive workers for quality control                           |
|                  | 5. We have professional workshop and warehouse to ensure the delivery time |
|                  |                                                                            |