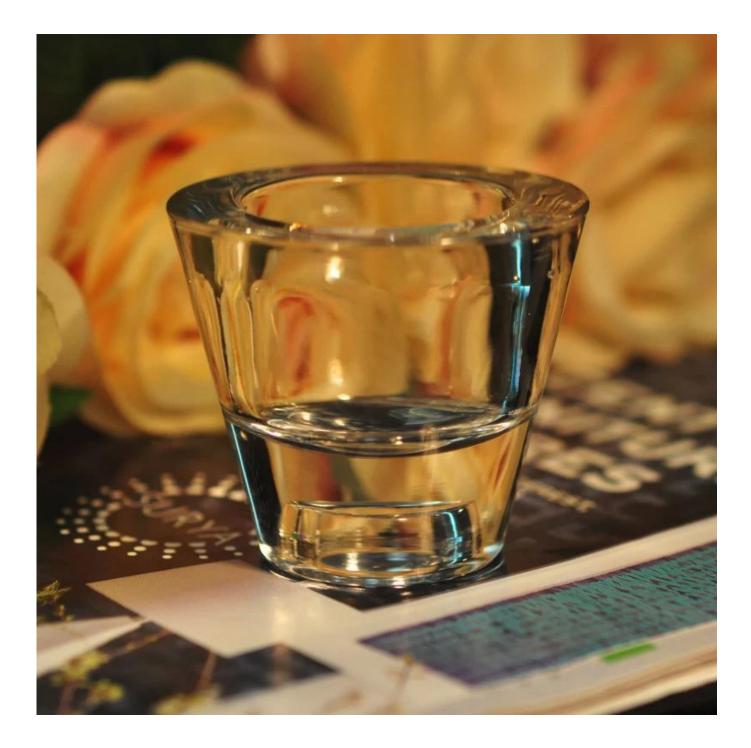

## **Transparent tealight glass holder**

| Product Details  |                                                                            |
|------------------|----------------------------------------------------------------------------|
| Item No.         | SGZS15091503                                                               |
| Material         | High white glass                                                           |
| Process          | Machine press                                                              |
| Samples time     | 1. 5 days if at exist shaped and size of glass                             |
|                  | 2. 15 days if need new shape or size of glass                              |
| Packing          | Normal packing,4 pcs into inner box, 48 pcs per carton                     |
| Product Capacity | 500,000~1,000,000 pcs per month                                            |
| Delivery time    | Within 35 days after the sample and order confirmed                        |
| Payment terms    | 30% deposit by T/T in advance and the balance against the copy of B/L      |
| Shipment         | By sea, by air, by Express and your shipping agent is acceptable           |
| Product Features | 1. Machine press <u>glass candle holder</u> with high quality              |
|                  | 2. Suitable for used in hotel, home, etc.                                  |
|                  | 3. It is eco-friendly                                                      |
|                  | 4. Meet ASTM test                                                          |
|                  | 1. Different designs and sizes for choice                                  |
|                  | 2 .Any color painted, frost, electroplate, pattern laser carver processing |
| For your choices | 3. Special package like shrink wrap, color gift box, white gift box etc.   |
|                  | 4. We have exclusive workers for quality control                           |
|                  | 5. We have professional workshop and warehouse to ensure the delivery time |
|                  |                                                                            |